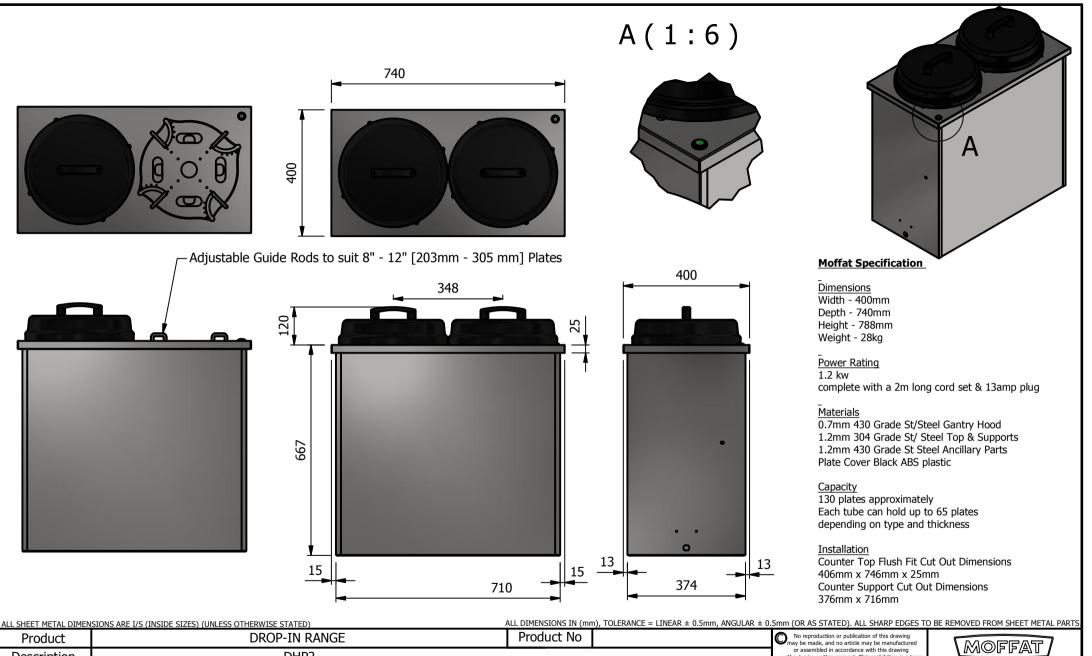

|   | TTOddee          |                                                                                                                             |           |             |           |      | may be made, and no a |                                                                                                                                                                        | \moffat/    |     |    |
|---|------------------|-----------------------------------------------------------------------------------------------------------------------------|-----------|-------------|-----------|------|-----------------------|------------------------------------------------------------------------------------------------------------------------------------------------------------------------|-------------|-----|----|
|   | Description      | DHP2                                                                                                                        |           |             |           |      |                       | or assembled in accordance with this drawing<br>without prior written consent. This prohibition is a term<br>of any contract relating to this drawing. Rights reserved |             |     |    |
|   | Material/Finish  |                                                                                                                             | Thickness |             | Desp/Date |      |                       | 1956 as ammended by the<br>right Act 1968.                                                                                                                             | Com         |     |    |
| • | Legacy P/N       |                                                                                                                             | Weight    | 28kg        | Quote No. |      | Dwg No. DIP-0         |                                                                                                                                                                        | 32180 Issue |     |    |
|   | Client           |                                                                                                                             | SO Number | N/A         | Drawn By  | nray | men                   |                                                                                                                                                                        |             |     |    |
|   | Client Project   |                                                                                                                             |           | Approved By |           | Date | 08/04                 | /2019                                                                                                                                                                  |             |     |    |
|   | E & R MOFFAT LTD | & R MOFFAT LTD, SEABEGS ROAD, BONNYBRIDGE, FK4 2BS, T: +44 (0)1324 812272, E: sales@ermoffat.co.uk, Web: www.ermoffat.co.uk |           |             |           |      |                       | 1:12                                                                                                                                                                   | Sheet       | 1/1 | A4 |