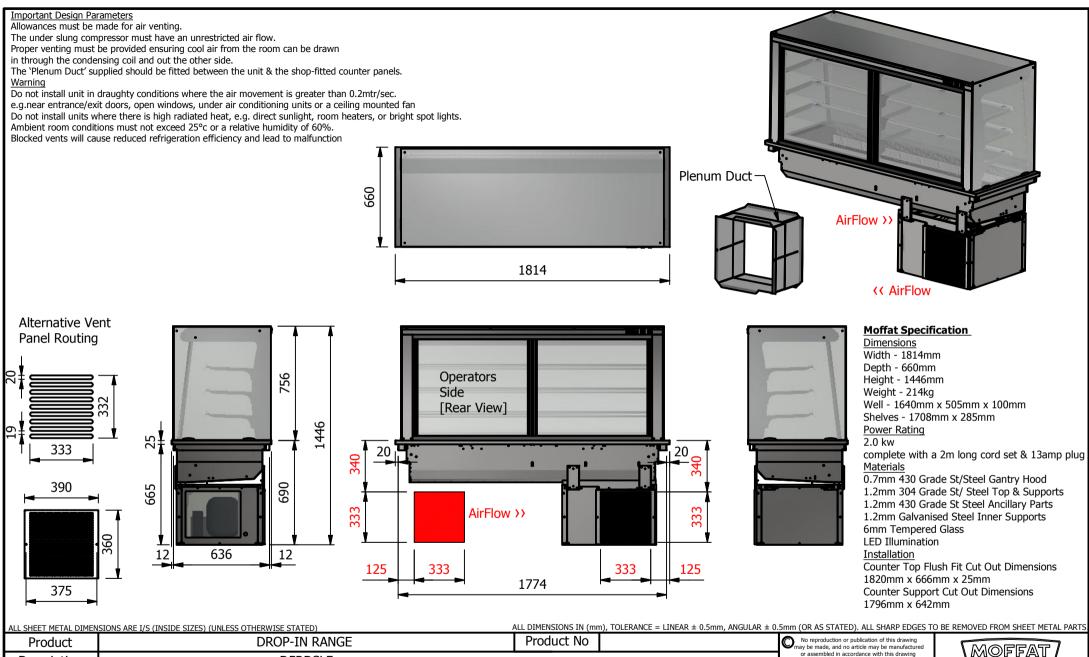

| FIOUULL                                                                                                                       | DROF-IN NAME |           |       | TIOUUCEINO  |     |                                                                                   | may be made, and no article may be manufactured                               |       |       |    |
|-------------------------------------------------------------------------------------------------------------------------------|--------------|-----------|-------|-------------|-----|-----------------------------------------------------------------------------------|-------------------------------------------------------------------------------|-------|-------|----|
| Description                                                                                                                   | D5RDSLF      |           |       |             |     | or assembled in acco<br>without prior written cons<br>of any contract relating to |                                                                               |       | 9     |    |
| Material/Finish                                                                                                               |              | Thickness |       | Desp/Date   |     |                                                                                   | under the Copyright Act 1956 as ammended by the<br>Design Copyright Act 1968. |       |       | ι. |
| Legacy P/N                                                                                                                    |              | Weight    | 214kg | Quote No.   |     | Dwg No.                                                                           | DIP-034793                                                                    |       | Issue |    |
| Client                                                                                                                        |              |           |       | SO Number   | N/A | Drawn By                                                                          | AE                                                                            | 3B    |       |    |
| Client Project                                                                                                                |              |           |       | Approved By |     | Date                                                                              | 22/05                                                                         | /2019 |       | •  |
| E & R MOFFAT LTD, SEABEGS ROAD, BONNYBRIDGE, FK4 2BS, T: +44 (0)1324 812272, E: sales@ermoffat.co.uk, Web: www.ermoffat.co.uk |              |           |       |             |     | Scale                                                                             | 1:25                                                                          | Sheet | 1/1   | A4 |