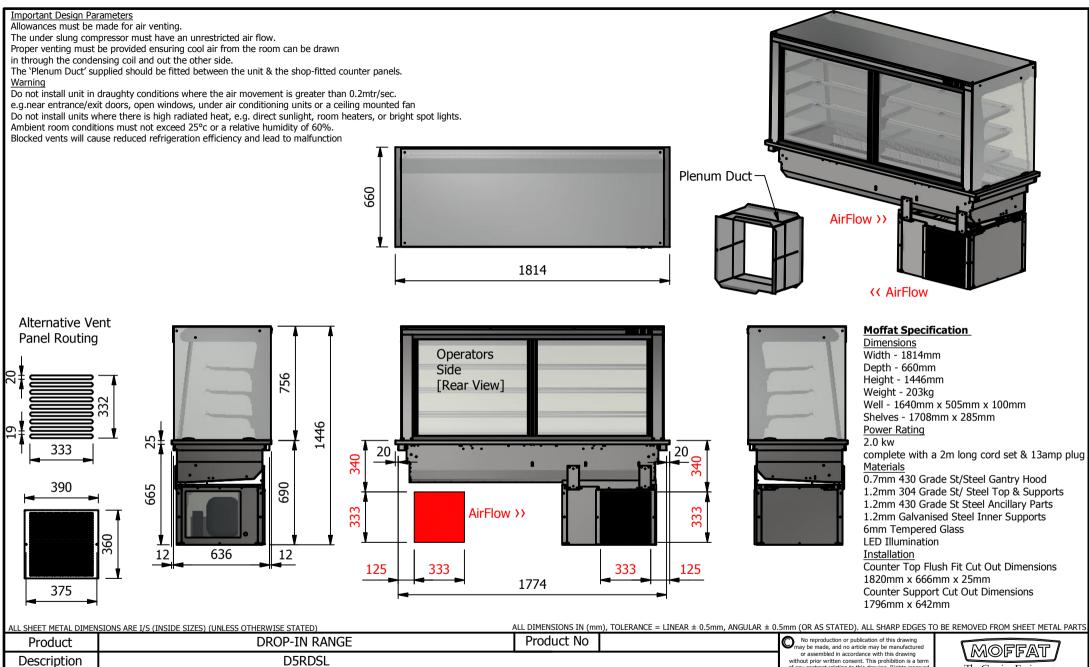

| Description                                                                                                                   |           |             |           |      |            | of any contract relating to this drawing. Rights reserved                     |       | The Catering Equipment |    |
|-------------------------------------------------------------------------------------------------------------------------------|-----------|-------------|-----------|------|------------|-------------------------------------------------------------------------------|-------|------------------------|----|
| Material/Finish                                                                                                               | Thickness |             | Desp/Date |      |            | under the Copyright Act 1956 as ammended by the<br>Design Copyright Act 1968. |       | Conpany                |    |
| Legacy P/N                                                                                                                    | Weight    | 203kg       | Quote No. |      | Dwg No.    | DIP-034775                                                                    |       | Issue                  |    |
| Client                                                                                                                        |           |             | SO Number | N/A  | Drawn By   | AE                                                                            | 3B    |                        |    |
| Client Project                                                                                                                |           | Approved By |           | Date | 22/05/2019 |                                                                               |       |                        |    |
| E & R MOFFAT LTD, SEABEGS ROAD, BONNYBRIDGE, FK4 2BS, T: +44 (0)1324 812272, E: sales@ermoffat.co.uk, Web: www.ermoffat.co.uk |           |             |           |      | Scale      | 1:25                                                                          | Sheet | 1/1                    | A4 |