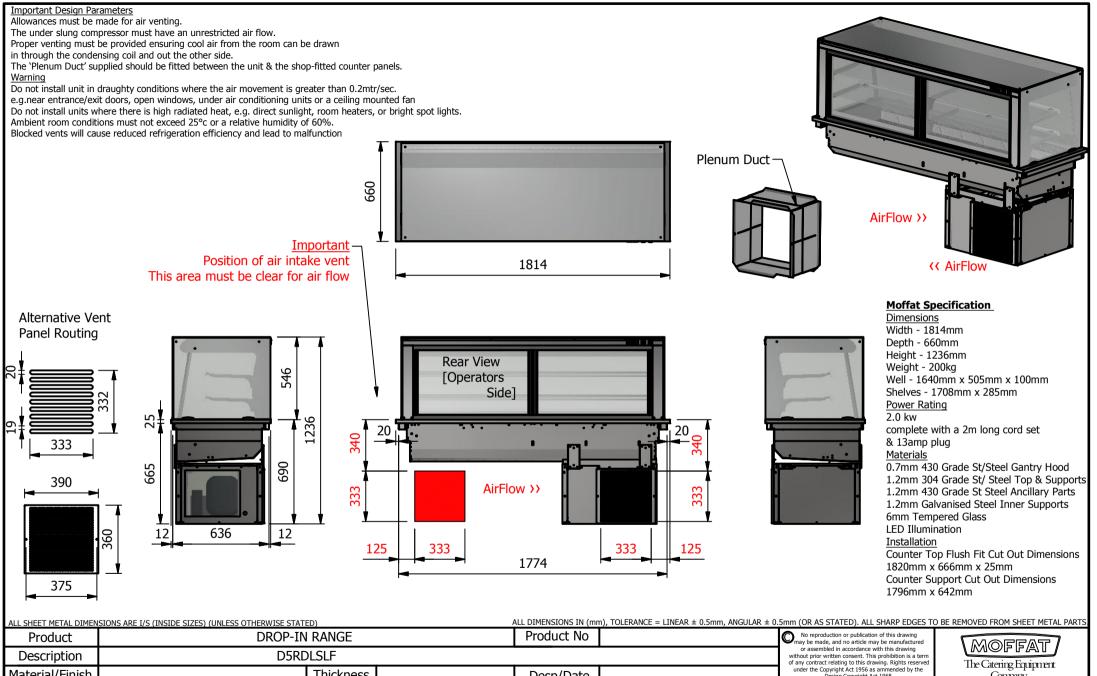

| Description                                                                                                                   | DJKDEJEI |           |       |             |     |          | of any contract relating to this drawing. Rights reserved |       | The Catering Equipment |    |
|-------------------------------------------------------------------------------------------------------------------------------|----------|-----------|-------|-------------|-----|----------|-----------------------------------------------------------|-------|------------------------|----|
| Material/Finish                                                                                                               | Т        | Thickness |       | Desp/Date   |     |          | 1956 as ammended by the<br>right Act 1968.                | ·     | Conpany                |    |
| Legacy P/N                                                                                                                    |          | Weight    | 200kg | Quote No.   |     | Dwg No.  | DIP-035210                                                |       | Issue                  |    |
| Client                                                                                                                        |          |           |       | SO Number   | N/A | Drawn By | AI                                                        | 3B    |                        | _  |
| Client Project                                                                                                                |          |           |       | Approved By |     | Date     | 22/05                                                     | /2019 |                        |    |
| E & R MOFFAT LTD, SEABEGS ROAD, BONNYBRIDGE, FK4 2BS, T: +44 (0)1324 812272, E: sales@ermoffat.co.uk, Web: www.ermoffat.co.uk |          |           |       |             |     | Scale    | 1:25                                                      | Sheet | 1/1                    | A4 |