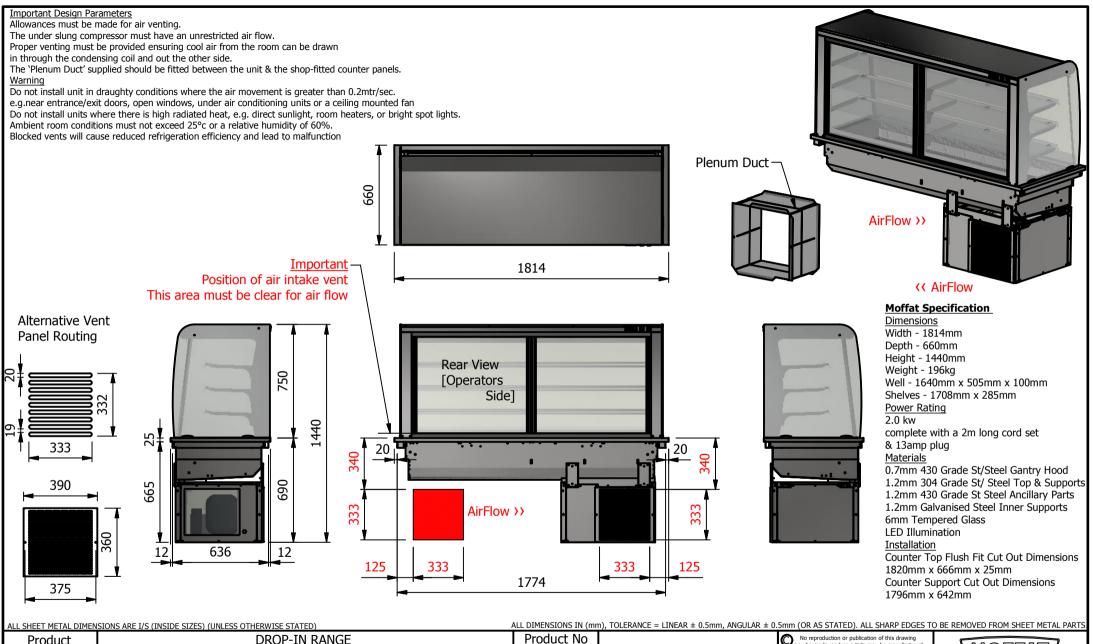

| Product                                                                                                                       | DROP-IN RA | Product No |       | No reproduction or po<br>may be made, and no a | rticle may be manufactured |          | 7                                                                                                                                                                      |       |                                  |    |
|-------------------------------------------------------------------------------------------------------------------------------|------------|------------|-------|------------------------------------------------|----------------------------|----------|------------------------------------------------------------------------------------------------------------------------------------------------------------------------|-------|----------------------------------|----|
| Description                                                                                                                   | D5RD       |            |       |                                                |                            |          | or assembled in accordance with this drawing<br>without prior written consent. This prohibition is a term<br>of any contract relating to this drawing. Rights reserved |       | MOFFAT<br>The Catering Equipment |    |
| Material/Finish                                                                                                               | Th         | nickness   |       | Desp/Date                                      |                            |          | 1956 as ammended by the<br>right Act 1968.                                                                                                                             |       | Company                          |    |
| Legacy P/N                                                                                                                    | N          | Neight     | 196kg | Quote No.                                      |                            | Dwg No.  | DIP-034123                                                                                                                                                             |       | Issue                            |    |
| Client                                                                                                                        |            |            |       | SO Number                                      | N/A                        | Drawn By | А                                                                                                                                                                      | В     |                                  | _  |
| Client Project                                                                                                                |            |            |       | Approved By                                    |                            | Date     | 22/05                                                                                                                                                                  | /2019 |                                  |    |
| E & R MOFFAT LTD, SEABEGS ROAD, BONNYBRIDGE, FK4 2BS, T: +44 (0)1324 812272, E: sales@ermoffat.co.uk, Web: www.ermoffat.co.uk |            |            |       |                                                |                            |          | 1:25                                                                                                                                                                   | Sheet | 1/1                              | A4 |