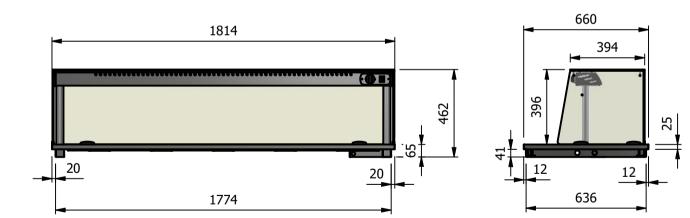

## Moffat Specification

Dimensions Width - 1814mm Depth - 660mm Height - 462mm Weight - 71kg

Power Rating 1.780 kw complete with a 2m long cord set & 13amp plug

Installation Counter Top Flush Fit Cut Out Dimensions 1820mm x 666mm x 25mm Counter Support Cut Out Dimensions 1796mm x 642mm

| ALL SHEET METAL DIMENSIONS ARE I/S (INSIDE SIZES) (UNLESS OTHERWISE STATED) ALL DIMENSIONS IN (mm), TOLERANCE = LINEAR ± 0.5mm, ANGULAR ± |               |           |      |                                                           |                                                                                              | NGULAR ± 0.5mm (OR AS STATED                  | 0.5mm (OR AS STATED). ALL SHARP EDGES TO BE REMOVED FROM SHEET METAL PARTS    |       |       |         |  |
|-------------------------------------------------------------------------------------------------------------------------------------------|---------------|-----------|------|-----------------------------------------------------------|----------------------------------------------------------------------------------------------|-----------------------------------------------|-------------------------------------------------------------------------------|-------|-------|---------|--|
| Product                                                                                                                                   | DROP-IN RANGE |           |      | Product No                                                |                                                                                              | No reproduction or p<br>may be made, and no a |                                                                               |       |       | ,<br>L  |  |
| Description                                                                                                                               | D5H1          |           |      | without prior written cons<br>of any contract relating to | rdance with this drawing<br>ent. This prohibition is a term<br>this drawing. Rights reserved | -                                             |                                                                               |       |       |         |  |
| Material/Finish                                                                                                                           |               | Thickness |      | Desp/Date                                                 |                                                                                              |                                               | under the Copyright Act 1956 as ammended by the<br>Design Copyright Act 1968. |       |       | Company |  |
| Legacy P/N                                                                                                                                |               | Weight    | 71kg | Quote No.                                                 |                                                                                              | Dwg No.                                       | DIP-020668                                                                    |       | Issue |         |  |
| Client                                                                                                                                    |               | ·         |      | SO Number                                                 | N/A                                                                                          | Drawn By                                      | AE                                                                            | 3B    | _     |         |  |
| Client Project                                                                                                                            |               |           |      | Approved By                                               |                                                                                              | Date                                          | 15/01                                                                         | /2019 |       |         |  |
| E & R MOFFAT LTD, SEABEGS ROAD, BONNYBRIDGE, FK4 2BS, T: +44 (0)1324 812272, E: sales@ermoffat.co.uk, Web: www.ermoffat.co.uk             |               |           |      |                                                           |                                                                                              |                                               | 1:20                                                                          | Sheet | 1/2   | A4      |  |