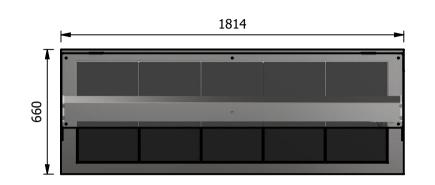

## Moffat Specification

Dimensions Width - 1814mm Depth - 660mm Height - 462mm Weight - 71kg

Power Rating 1.780 kw complete with a 2m long cord set & 13amp plug