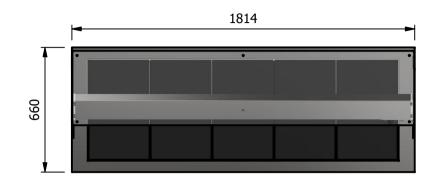

# 1814 1774

# **Moffat Specification**

<u>Dimensions</u> Width - 1814mm

Depth - 660mm

Height - 462mm

Weight - 63kg

<u>Installation</u> Counter Top Flush Fit Cut Out Dimensions 1820mm x 666mm x 25mm

Counter Support Cut Out Dimensions

1796mm x 642mm

| ALL SHEET METAL DIMENSIONS ARE 1/S (INSIDE SIZES) (UNLESS OTHERWISE STATED) |         |               | ALL DIMENSIONS IN (IIIII) | ), TOLERANCE = LINEAR ± 0.5MM, ANGULAR ± 0.5 | U.SITIITI (OR AS STATED). ALL SHARP EDGES TO BE REMOVED FROM SHEET METAL PAR |  |  |  |
|-----------------------------------------------------------------------------|---------|---------------|---------------------------|----------------------------------------------|------------------------------------------------------------------------------|--|--|--|
|                                                                             | Product | DROP-IN RANGE | Product No                |                                              | No reproduction or publication of this drawing                               |  |  |  |