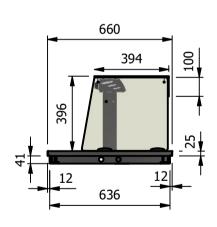

# **Moffat Specification**

<u>Dimensions</u> Width - 1814mm

Depth - 660mm

Height - 462mm

Weight - 63kg

<u>Installation</u> Counter Top Flush Fit Cut Out Dimensions 1820mm x 666mm x 25mm

Counter Support Cut Out Dimensions

1796mm x 642mm

| ALL SHEET METAL DIMENSIONS ARE 1/S (INSIDE SIZES) (UNLESS OTHERWISE STATED) |         |               | ALL DIMENSIONS IN (IIIII) | ), TOLERANCE = LINEAR ± 0.5MM, ANGULAR ± 0.5 | U.SITIITI (OR AS STATED). ALL SHARP EDGES TO BE REMOVED FROM SHEET METAL PAR |  |  |  |
|-----------------------------------------------------------------------------|---------|---------------|---------------------------|----------------------------------------------|------------------------------------------------------------------------------|--|--|--|
|                                                                             | Product | DROP-IN RANGE | Product No                |                                              | No reproduction or publication of this drawing                               |  |  |  |