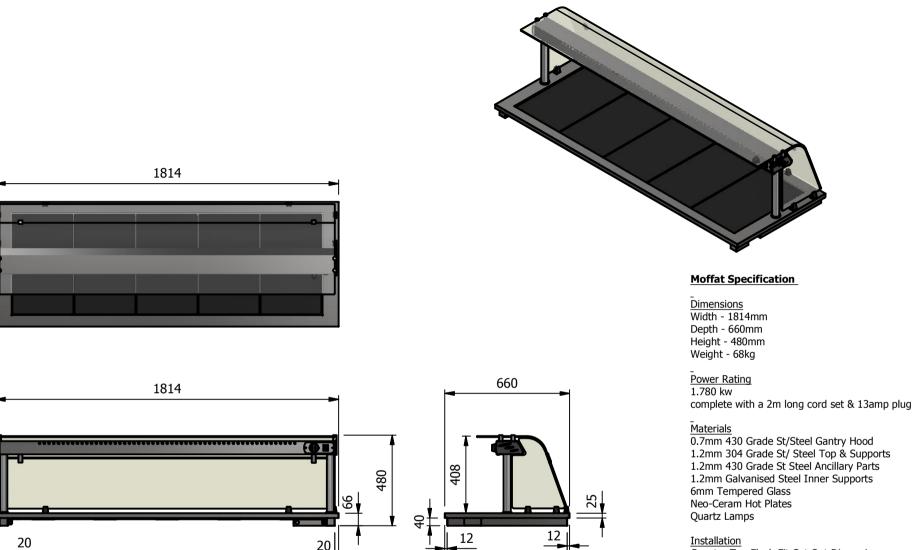

636

660

65

1774

Installation Counter Top Flush Fit Cut Out Dimensions 1820mm x 666mm x 25mm Counter Support Cut Out Dimensions 1796mm x 642mm

| ALL SHEET METAL DIMENSIONS ARE I/S (INSIDE SIZES) (UNLESS OTHERWISE STATED)                                                   |               |          |      | ALL DIMENSIONS IN (mm), TOLERANCE = LINEAR ± 0.5mm, ANGULAR ± 0.5mm (OR AS STATED). ALL SHARP EDGES TO BE REMOVED FROM SHEET METAL PARTS |     |  |                                                                                                                                                                                                                                                                                                      |         |       |       |    |  |
|-------------------------------------------------------------------------------------------------------------------------------|---------------|----------|------|------------------------------------------------------------------------------------------------------------------------------------------|-----|--|------------------------------------------------------------------------------------------------------------------------------------------------------------------------------------------------------------------------------------------------------------------------------------------------------|---------|-------|-------|----|--|
| Product                                                                                                                       | DROP-IN RANGE |          |      | Product No                                                                                                                               |     |  | No reproduction or pu<br>may be made, and no a                                                                                                                                                                                                                                                       |         |       |       |    |  |
| Description                                                                                                                   | D5HTF         |          |      |                                                                                                                                          |     |  | may be made, and no article may be manufactured<br>or assembled in accordance with this drawing<br>without prior written consent. This prohibition is a term<br>of any contract relating to this drawing. Rights reserved<br>under the Convibit Art 1856 as a summanded by the<br>Catering Equipment |         |       | _     |    |  |
| Material/Finish                                                                                                               | Т             | hickness |      | Desp/Date                                                                                                                                |     |  | under the Copyright Act<br>Design Copy                                                                                                                                                                                                                                                               | Conpany |       | .1    |    |  |
| Legacy P/N                                                                                                                    |               | Weight   | 68kg | Quote No.                                                                                                                                |     |  | Dwg No.                                                                                                                                                                                                                                                                                              | DIP-0   | 20666 | Issue |    |  |
| Client                                                                                                                        |               |          |      | SO Number                                                                                                                                | N/A |  | Drawn By                                                                                                                                                                                                                                                                                             | AE      | 3B    |       | _  |  |
| Client Project                                                                                                                |               |          |      | Approved By                                                                                                                              |     |  | Date                                                                                                                                                                                                                                                                                                 | 15/01   | /2019 |       | -  |  |
| E & R MOFFAT LTD, SEABEGS ROAD, BONNYBRIDGE, FK4 2BS, T: +44 (0)1324 812272, E: sales@ermoffat.co.uk, Web: www.ermoffat.co.uk |               |          |      |                                                                                                                                          |     |  | Scale                                                                                                                                                                                                                                                                                                | 1:20    | Sheet | 1/2   | A4 |  |