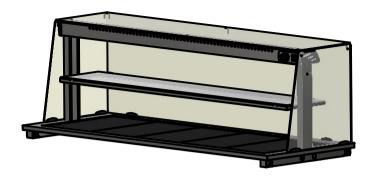

### -Materials

0.7mm 430 Grade St/Steel Gantry Hood 1.2mm 304 Grade St/ Steel Top & Supports 1.2mm 430 Grade St Steel Ancillary Parts 1.2mm Galvanised Steel Inner Supports

6mm Tempered Glass

Neo-Ceram Hot Plates

Quartz Lamps