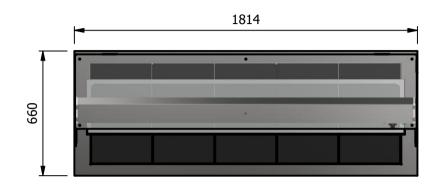

1814

1774

#### **Moffat Specification**

<u>Dimensions</u> Width - 1814mm

Depth - 660mm

Height - 603mm Weight - 71kg

660

636

537

603

99

20