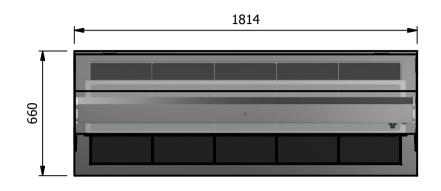

## **Moffat Specification**

<u>Dimensions</u> Width - 1814mm Depth - 660mm

Height - 603mm Weight - 68kg

## **Installation**

Counter Top Flush Fit Cut Out Dimensions
1820mm x 666mm x 25mm
Counter Support Cut Out Dimensions 1796mm x 642mm

| <b>!</b> | 1814 |                                  |
|----------|------|----------------------------------|
|          |      |                                  |
|          | (DE  |                                  |
| П        |      |                                  |
| IJ.      |      |                                  |
| - 11     |      | 99                               |
| <b>#</b> |      | $\stackrel{\smile}{\rightarrow}$ |
|          | 20   | <b>↑</b>                         |
| -        | 1774 | -                                |