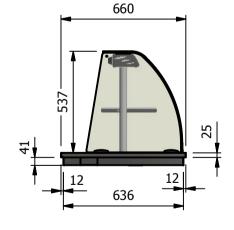

## **Moffat Specification**

<u>Dimensions</u> Width - 1814mm Depth - 660mm

Height - 603mm Weight - 68kg

## **Installation**

Counter Top Flush Fit Cut Out Dimensions
1820mm x 666mm x 25mm
Counter Support Cut Out Dimensions 1796mm x 642mm

| <b>!</b> | 1814 |                                  |
|----------|------|----------------------------------|
|          |      |                                  |
|          | (DE  |                                  |
| П        |      |                                  |
| IJ.      |      |                                  |
| - 11     |      | 99                               |
| <b>#</b> |      | $\stackrel{\smile}{\rightarrow}$ |
|          | 20   | <b>↑</b>                         |
| -        | 1774 | -                                |