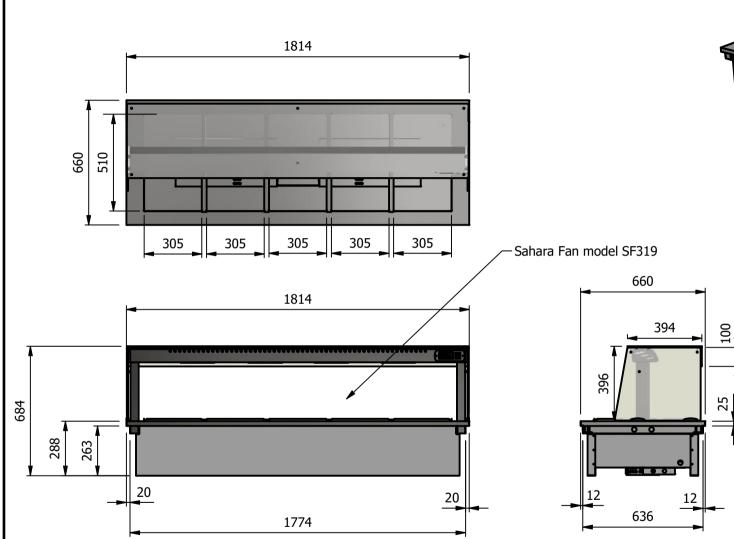

## Moffat Specification

Dry Heat Fan Assisted Bainmarie Well

-<u>Dimensions</u> Width - 1814mm Depth - 660mm Height - 684mm Weight - 71kg

## Power Rating

2.78kw complete with a 2m long cord set & 13amp plug Removable Fan heating System Sahara Fan Model SF315

## \_ <u>Materials</u>

1.2mm 304 Grade St/ Steel Top & Supports 0.7mm 430 Grade St/ Steel Internal Structure 0.7mm Galvanised Steel Undercarrage 6mm Tempered Glass Quartz Lamps

Installation Counter Top Flush Fit Cut Out Dimensions 1820mm x 666mm x 25mm Counter Support Cut Out Dimensions 1796mm x 642mm