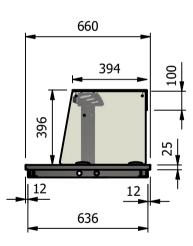

### **Moffat Specification**

<u>Dimensions</u> Width - 1486mm Depth - 660mm Height - 462mm

Weight - 51kg

### <u>Installation</u>

Counter Top Flush Fit Cut Out Dimensions 1492mm x 666mm x 25mm Counter Support Cut Out Dimensions 1468mm x 642mm

| ALL SHEET METAL DIMENSIONS ARE I/S (INSIDE SIZES) (UNLESS OTHERWISE STATED)  ALL DIMENSIONS IN (mm), TOLERANCE = LINEAR ± 0.5mm, ANGULAR ± |               |           |      |             |     | $\pm$ 0.5mm (OR AS STATED). ALL SHARP EDGES TO BE REMOVED FROM SHEET METAL PARTS |                                                                                                                                                                        |       |                        |    |
|--------------------------------------------------------------------------------------------------------------------------------------------|---------------|-----------|------|-------------|-----|----------------------------------------------------------------------------------|------------------------------------------------------------------------------------------------------------------------------------------------------------------------|-------|------------------------|----|
| Product                                                                                                                                    | DROP-IN RANGE |           |      | Product No  |     | may be made, and no                                                              | No reproduction or publication of this drawing may be made, and no article may be manufactured                                                                         |       | MOFFAT                 |    |
| Description                                                                                                                                | D4HTSL        |           |      |             |     |                                                                                  | or assembled in accordance with this drawing<br>without prior written consent. This prohibition is a term<br>of any contract relating to this drawing. Rights reserved |       | The Catering Equipment |    |
| Material/Finish                                                                                                                            |               | Thickness |      | Desp/Date   |     |                                                                                  | under the Copyright Act 1956 as ammended by the<br>Design Copyright Act 1968.                                                                                          |       |                        | п  |
| Legacy P/N                                                                                                                                 |               | Weight    | 51kg | Quote No.   |     | Dwg No.                                                                          | DIP-020633                                                                                                                                                             |       | Issue                  |    |
| Client                                                                                                                                     |               |           |      | SO Number   | N/A | Drawn By                                                                         | Al                                                                                                                                                                     | ВВ    |                        | _  |
| Client Project                                                                                                                             |               |           |      | Approved By |     | Date                                                                             | 15/01                                                                                                                                                                  | /2019 | ]                      |    |
| E & R MOFFAT LTD, SEABEGS ROAD, BONNYBRIDGE, FK4 2BS, T: +44 (0)1324 812272, E: sales@ermoffat.co.uk, Web: www.ermoffat.co.uk              |               |           |      |             |     |                                                                                  | 1:20                                                                                                                                                                   | Sheet | 1/2                    | A4 |