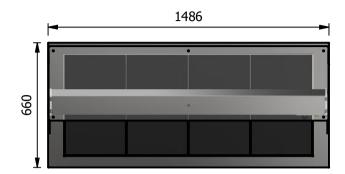

### **Moffat Specification**

<u>Dimensions</u> Width - 1486mm Depth - 660mm Height - 462mm

Weight - 51kg

### <u>Installation</u>

Counter Top Flush Fit Cut Out Dimensions 1492mm x 666mm x 25mm Counter Support Cut Out Dimensions 1468mm x 642mm

| ALL SHEET METAL DIMENSIONS ARE I/S (INSIDE SIZES) (UNLESS OTHERWISE STATED)  ALL DIMENSIONS IN (mm), TOLERANCE = LINEAR ± 0.5mm, ANGULAR ± |               |           |      |             |     | $\pm$ 0.5mm (OR AS STATED). ALL SHARP EDGES TO BE REMOVED FROM SHEET METAL PARTS |                                                                                                                                                                        |       |                        |    |
|--------------------------------------------------------------------------------------------------------------------------------------------|---------------|-----------|------|-------------|-----|----------------------------------------------------------------------------------|------------------------------------------------------------------------------------------------------------------------------------------------------------------------|-------|------------------------|----|
| Product                                                                                                                                    | DROP-IN RANGE |           |      | Product No  |     | may be made, and no                                                              | No reproduction or publication of this drawing may be made, and no article may be manufactured                                                                         |       | MOFFAT                 |    |
| Description                                                                                                                                | D4HTSL        |           |      |             |     |                                                                                  | or assembled in accordance with this drawing<br>without prior written consent. This prohibition is a term<br>of any contract relating to this drawing. Rights reserved |       | The Catering Equipment |    |
| Material/Finish                                                                                                                            |               | Thickness |      | Desp/Date   |     |                                                                                  | under the Copyright Act 1956 as ammended by the<br>Design Copyright Act 1968.                                                                                          |       |                        | п  |
| Legacy P/N                                                                                                                                 |               | Weight    | 51kg | Quote No.   |     | Dwg No.                                                                          | DIP-020633                                                                                                                                                             |       | Issue                  |    |
| Client                                                                                                                                     |               |           |      | SO Number   | N/A | Drawn By                                                                         | Al                                                                                                                                                                     | ВВ    |                        | _  |
| Client Project                                                                                                                             |               |           |      | Approved By |     | Date                                                                             | 15/01                                                                                                                                                                  | /2019 | ]                      |    |
| E & R MOFFAT LTD, SEABEGS ROAD, BONNYBRIDGE, FK4 2BS, T: +44 (0)1324 812272, E: sales@ermoffat.co.uk, Web: www.ermoffat.co.uk              |               |           |      |             |     |                                                                                  | 1:20                                                                                                                                                                   | Sheet | 1/2                    | A4 |