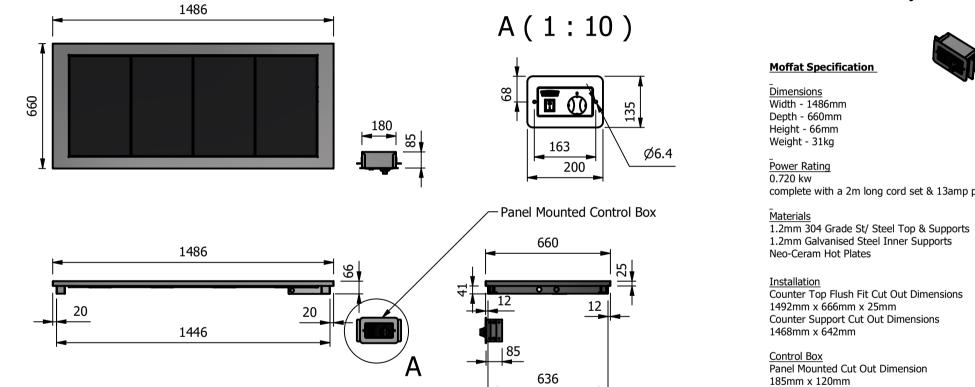

complete with a 2m long cord set & 13amp plug

1.2mm Galvanised Steel Inner Supports

Counter Top Flush Fit Cut Out Dimensions 1492mm x 666mm x 25mm Counter Support Cut Out Dimensions

2m Long Power Cable Connecting Control Box to Base unit

| ALL SHEET METAL DIMEN                                                                                                         | SIONS ARE I/S (INSIDE SIZES) (UNLESS OTHERWISE STATED | ALL DIMENSIONS IN (mm), TOLERANCE = LINEAR ± 0.5mm, ANGULAR ± 0.5mm (OR AS STATED). ALL SHARP EDGES TO BE REMOVED FROM SHEET METAL PARTS |      |                            |                                                                                                                                                                        |                        |                                                                                                   |         |        |       |  |
|-------------------------------------------------------------------------------------------------------------------------------|-------------------------------------------------------|------------------------------------------------------------------------------------------------------------------------------------------|------|----------------------------|------------------------------------------------------------------------------------------------------------------------------------------------------------------------|------------------------|---------------------------------------------------------------------------------------------------|---------|--------|-------|--|
| Product                                                                                                                       | DROP-IN RANGE                                         |                                                                                                                                          |      | Product No                 |                                                                                                                                                                        | Wmay be made, and no a | No reproduction or publication of this drawing<br>may be made, and no article may be manufactured |         | MOFFAT |       |  |
| Description                                                                                                                   | D4HT                                                  |                                                                                                                                          |      | without prior written cons | or assembled in accordance with this drawing<br>without prior written consent. This prohibition is a term<br>of any contract relating to this drawing. Rights reserved |                        | The Catering Equipment                                                                            |         |        |       |  |
| Material/Finish                                                                                                               |                                                       | Thickness                                                                                                                                |      | Desp/Date                  |                                                                                                                                                                        |                        | t 1956 as ammended by the<br>yright Act 1968.                                                     | Company |        | n     |  |
| Legacy P/N                                                                                                                    |                                                       | Weight                                                                                                                                   | 31kg | Quote No.                  |                                                                                                                                                                        | Dwg No.                | DIP-016815                                                                                        |         | Iss    | Issue |  |
| Client                                                                                                                        |                                                       | -                                                                                                                                        |      | SO Number                  | N/A                                                                                                                                                                    | Drawn By               | AI                                                                                                | 3B      |        |       |  |
| Client Project                                                                                                                |                                                       |                                                                                                                                          |      | Approved By                |                                                                                                                                                                        | Date                   | 15/01                                                                                             | /2019   |        | •     |  |
| E & R MOFFAT LTD, SEABEGS ROAD, BONNYBRIDGE, FK4 2BS, T: +44 (0)1324 812272, E: sales@ermoffat.co.uk, Web: www.ermoffat.co.uk |                                                       |                                                                                                                                          |      |                            |                                                                                                                                                                        |                        | 1:20                                                                                              | Sheet   | 1/2    | A4    |  |