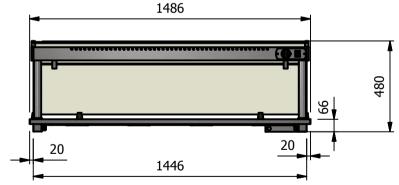

## Dimensions

Width - 1486mm

Depth - 660mm

Height - 480mm

Weight - 57kg

### Installation

Counter Top Flush Fit Cut Out Dimensions

660

| ALL SHEET METAL DIMEN                                                                                                         | SIONS ARE I/S (INSIDE SIZES) (UNLESS OTHERWISE STATE | ALL DIMENSIONS IN (mm), TOLERANCE = LINEAR ± 0.5mm, ANGULAR ± 0.5mm (OR AS STATED). ALL SHARP EDGES TO BE REMOVED FROM SHEET METAL PARTS |      |             |     |       |                                                                                                                     |                                                          |         |                        |       |  |
|-------------------------------------------------------------------------------------------------------------------------------|------------------------------------------------------|------------------------------------------------------------------------------------------------------------------------------------------|------|-------------|-----|-------|---------------------------------------------------------------------------------------------------------------------|----------------------------------------------------------|---------|------------------------|-------|--|
| Product                                                                                                                       | DROP-IN RANGE                                        |                                                                                                                                          |      | Product No  |     |       |                                                                                                                     | ublication of this drawing<br>rticle may be manufactured | MOFFAT  |                        |       |  |
| Description                                                                                                                   | D4HTF                                                |                                                                                                                                          |      |             |     |       | without prior written consent. This prohibition is a term of any contract relating to this drawing. Rights reserved |                                                          |         | The Catering Equipment |       |  |
| Material/Finish                                                                                                               |                                                      | Thickness                                                                                                                                |      | Desp/Date   |     | under | the Copyright Act<br>Design Copy                                                                                    | 1956 as ammended by the<br>right Act 1968.               | Company |                        | ı     |  |
| Legacy P/N                                                                                                                    |                                                      | Weight                                                                                                                                   | 57kg | Quote No.   |     | Dw    | g No.                                                                                                               | DIP-020632                                               |         | Iss                    | Issue |  |
| Client                                                                                                                        |                                                      | -                                                                                                                                        |      | SO Number   | N/A | Dra   | wn By                                                                                                               | AE                                                       | 3B      |                        | _     |  |
| Client Project                                                                                                                |                                                      |                                                                                                                                          |      | Approved By |     | D     | ate                                                                                                                 | 15/01                                                    | /2019   | <b>_</b>               | •     |  |
| E & R MOFFAT LTD, SEABEGS ROAD, BONNYBRIDGE, FK4 2BS, T: +44 (0)1324 812272, E: sales@ermoffat.co.uk, Web: www.ermoffat.co.uk |                                                      |                                                                                                                                          |      |             |     |       | cale                                                                                                                | 1:20                                                     | Sheet   | 1/2                    | A4    |  |