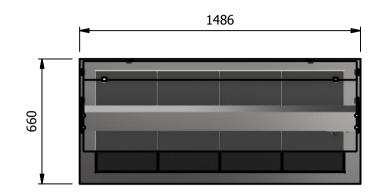

## **Moffat Specification**

## Dimensions

Width - 1486mm

Depth - 660mm

Height - 480mm

Weight - 57kg

# Power Rating

1.680 kw

complete with a 2m long cord set & 13amp plug

Materials 0.7mm 430 Grade St/Steel Gantry Hood

1.2mm 304 Grade St/ Steel Top & Supports

1.2mm 430 Grade St Steel Ancillary Parts

1.2mm Galvanised Steel Inner Supports

6mm Tempered Glass

Neo-Ceram Hot Plates

Quartz Lamps

### Installation

Counter Top Flush Fit Cut Out Dimensions





660

| ALL SHEET METAL DIMEN                                                                                                         | SIONS ARE I/S (INSIDE SIZES) (UNLESS OTHERWISE STATE | ALL DIMENSIONS IN (mm), TOLERANCE = LINEAR ± 0.5mm, ANGULAR ± 0.5mm (OR AS STATED). ALL SHARP EDGES TO BE REMOVED FROM SHEET METAL PARTS