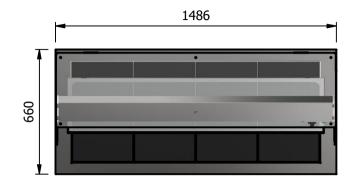

#### **Moffat Specification**

## <u>Dimensions</u>

Width - 1486mm Depth - 660mm Height - 603mm Weight - 59kg

# Power Rating

1.380kw

complete with a 2m long cord set & 13amp plug

#### Material

0.7mm 430 Grade St/Steel Gantry Hood 1.2mm 304 Grade St/ Steel Top & Supports 1.2mm 430 Grade St Steel Ancillary Parts 1.2mm Galvanised Steel Inner Supports 6mm Tempered Glass Neo-Ceram Hot Plates Quartz Lamps

### <u>Installation</u>

Counter Top Flush Fit Cut Out Dimensions 1492mm x 666mm x 25mm Counter Support Cut Out Dimensions 1468mm x 642mm

| 1486       | 1      | 660           |    |
|------------|--------|---------------|----|
| 20 20 1446 | 41 603 | 12 636 12 636 | 25 |

| ALL SHEET METAL DIMENSIONS ARE I/S (INSIDE SIZES) (UNLESS OTHERWISE STATED)  ALL DIMENSIONS IN (mm), TOLERANC