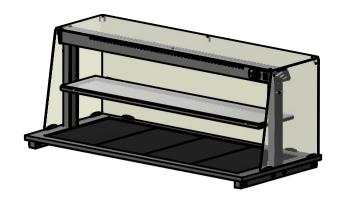

#### Material

0.7mm 430 Grade St/Steel Gantry Hood 1.2mm 304 Grade St/ Steel Top & Supports 1.2mm 430 Grade St Steel Ancillary Parts 1.2mm Galvanised Steel Inner Supports 6mm Tempered Glass Neo-Ceram Hot Plates Quartz Lamps