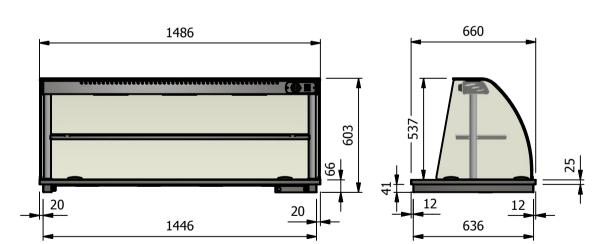

## Moffat Specification

Dimensions Width - 1486mm Depth - 660mm Height - 462mm Weight - 57kg

Power Rating 1.380 kw complete with a 2m long cord set & 13amp plug

\_ Materials

0.7mm 430 Grade St/Steel Gantry Hood 1.2mm 304 Grade St/ Steel Top & Supports 1.2mm 430 Grade St Steel Ancillary Parts 1.2mm Galvanised Steel Inner Supports 6mm Tempered Glass Neo-Ceram Hot Plates Quartz Lamps

Installation Counter Top Flush Fit Cut Out Dimensions 1492mm x 666mm x 25mm Counter Support Cut Out Dimensions

1468mm x 642mm

|                                                                                                                               |                                                                                 |           |      |                                                                                |     |   | / · · ·                                                                                                                                                           |                                         |         |     |       |  |
|-------------------------------------------------------------------------------------------------------------------------------|---------------------------------------------------------------------------------|-----------|------|--------------------------------------------------------------------------------|-----|---|-------------------------------------------------------------------------------------------------------------------------------------------------------------------|-----------------------------------------|---------|-----|-------|--|
| ALL SHEET METAL DIMENSION<br>Product                                                                                          | METAL DIMENSIONS ARE I/S (INSIDE SIZES) (UNLESS OTHERWISE STATED) DROP-IN RANGE |           |      | ALL DIMENSIONS IN (mm), TOLERANCE = LINEAR ± 0.5mm, ANGULAR ± 0.<br>Product No |     | ſ | No reproduction or publication of this drawing<br>may be made, and no article may be manufactured                                                                 |                                         |         |     |       |  |
| Description                                                                                                                   | D4HTD                                                                           |           |      |                                                                                |     |   | or assembled in accordance with this drawing<br>without prior written consent. This prohibition is a to<br>of any contract relating to this drawing. Rights reser |                                         |         |     |       |  |
| Material/Finish                                                                                                               |                                                                                 | Thickness |      | Desp/Date                                                                      |     |   | under the Copyright Act                                                                                                                                           | 1956 as ammended by the right Act 1968. | Company |     | L     |  |
| Legacy P/N                                                                                                                    |                                                                                 | Weight    | 57kg | Quote No.                                                                      |     |   | Dwg No.                                                                                                                                                           | DIP-022860                              |         | Iss | Issue |  |
| Client                                                                                                                        |                                                                                 |           |      | SO Number                                                                      | N/A |   | Drawn By                                                                                                                                                          | AE                                      | 3B      |     | _     |  |
| Client Project                                                                                                                |                                                                                 |           |      | Approved By                                                                    |     |   | Date                                                                                                                                                              | 15/01                                   | /2019   |     | -     |  |
| E & R MOFFAT LTD, SEABEGS ROAD, BONNYBRIDGE, FK4 2BS, T: +44 (0)1324 812272, E: sales@ermoffat.co.uk, Web: www.ermoffat.co.uk |                                                                                 |           |      |                                                                                |     |   | Scale                                                                                                                                                             | 1:20                                    | Sheet   | 1/2 | A4    |  |

1486

660