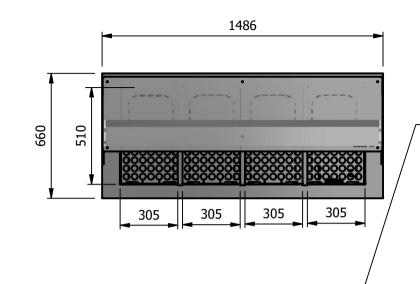

649

228

Service Panel

91

1486

1305

1446

Important Design Parameters

# Dimensions

Width - 1486mm Depth - 660mm Height - 649mm

Weight - 67kg

#### Installation

Counter Top Flush Fit Cut Out Dimensions 1492mm x 666mm x 25mm Counter Support Cut Out Dimensions 1468mm x 642mm

| ı | ALL SHEET METAL DIMENSIONS ARE I/S (INSIDE SIZES) (UNLESS OTHERWISE STATED) |                                                                                                                             |           |      | ALL DIMENSIONS IN (mm), TOLERANCE = LINEAR ± 0.5mm, ANGULAR ± 0.5mm (OR AS STATED). ALL SHARP EDGES TO BE REMOVED FROM SHEET METAL PARTS |                                                                                                                                       |          |                                               |                                   |     |     |
|---|-----------------------------------------------------------------------------|-----------------------------------------------------------------------------------------------------------------------------|-----------|------|------------------------------------------------------------------------------------------------------------------------------------------|---------------------------------------------------------------------------------------------------------------------------------------|----------|-----------------------------------------------|-----------------------------------|-----|-----|
|   | Product                                                                     | DROP-IN RANGE                                                                                                               |           |      | Product No                                                                                                                               |                                                                                                                                       |          | article may be manufactured                   | MOFFAT                            |     | 7   |
|   | Description                                                                 | D4BM                                                                                                                        |           |      | without prior written co                                                                                                                 | without prior written consent. This prohibition is a term of any contract relating to this drawing. Rights reserved  The Catering For |          |                                               |                                   |     |     |
|   | Material/Finish                                                             |                                                                                                                             | Thickness |      | Desp/Date                                                                                                                                |                                                                                                                                       |          | ct 1956 as ammended by the opyright Act 1968. | The Catering Equipment<br>Company |     | It  |
|   | Legacy P/N                                                                  |                                                                                                                             | Weight    | 67kg | Quote No.                                                                                                                                |                                                                                                                                       | Dwg No.  | DIP-0                                         | DIP-022844                        |     | sue |
|   | Client                                                                      |                                                                                                                             |           |      | SO Number                                                                                                                                | N/A                                                                                                                                   | Drawn By | Al                                            | ВВ                                |     |     |
|   | Client Project                                                              | nt Project                                                                                                                  |           |      |                                                                                                                                          |                                                                                                                                       | Date     | 16/01                                         | 1/2019                            |     |     |
| ı | E & R MOFFAT LTD                                                            | & R MOFFAT LTD, SEABEGS ROAD, BONNYBRIDGE, FK4 2BS, T: +44 (0)1324 812272, E: sales@ermoffat.co.uk, Web: www.ermoffat.co.uk |           |      |                                                                                                                                          |                                                                                                                                       |          | 1:20                                          | Sheet                             | 1/2 | A4  |