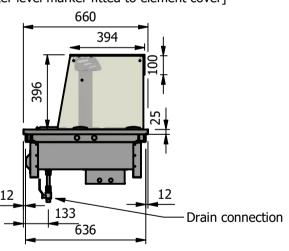

On the operators side of the Servery Counter a removable service panel is required to allow access to service heating elements etc.

The dimensions of the access aperture must be no less than 1325mm x 145mm.

Additionally access is required to manually operate the drain valve. Drain connection is via 15mm lever ball valve.

# Warning

The unit must be maually filled with water. Capacity 27 litre A depth of 40mm must be maintained during opration.

[water level marker fitted to element cover]