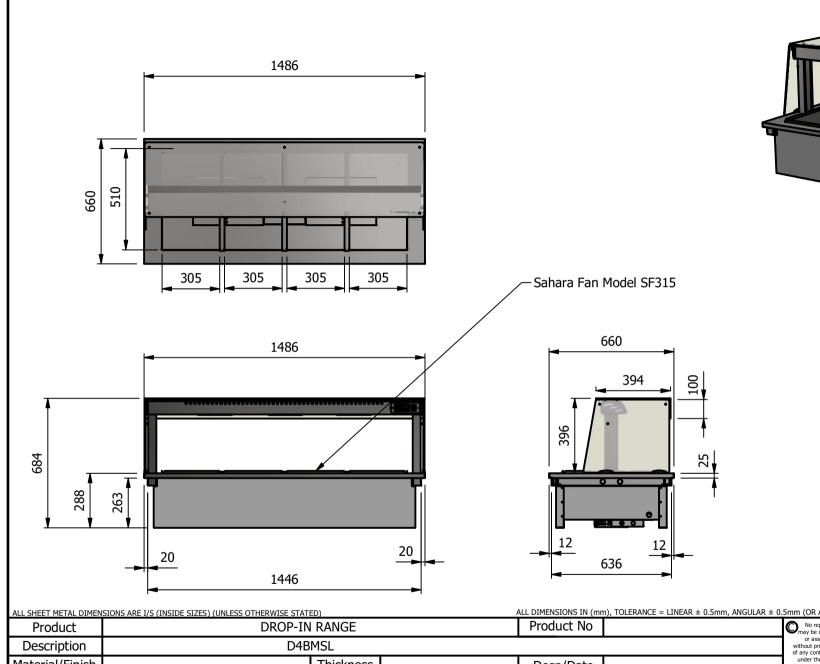

#### -Dim<u>ensions</u>

Width - 1486mm

Depth - 660mm

Height - 684mm

Weight - 59kg

### -Power Rating

2.16kw

complete with a 2m long cord set & 13amp plug Removable Fan heating System Sahara Fan Model SF315

#### -Materials

1.2mm 304 Grade St/ Steel Top & Supports
0.7mm 430 Grade St/ Steel Internal Structure
0.7mm Galvanised Steel Undercarrage
6mm Tempered Glass
Quartz Lamps

# Installation

Counter Top Flush Fit Cut Out Dimensions 1492mm x 666mm x 25mm Counter Support Cut Out Dimensions 1468mm x 642mm

| ALL SHEET METAL DIMENSIONS ARE I/S (INSIDE SIZES) (UNLESS OTHERWISE STATED)  ALL DIMENSIONS IN (mm), TOLERANCE = LINEAR ± 0.5mm, ANGULAR |               |           |      |             |     | $\pm$ 0.5mm (OR AS STATED). ALL SHARP EDGES TO BE REMOVED FROM SHEET METAL PARTS |                                                                                                                                                                        |       |                        |    |
|------------------------------------------------------------------------------------------------------------------------------------------|---------------|-----------|------|-------------|-----|----------------------------------------------------------------------------------|------------------------------------------------------------------------------------------------------------------------------------------------------------------------|-------|------------------------|----|
| Product                                                                                                                                  | DROP-IN RANGE |           |      | Product No  |     | may be made, and no                                                              | No reproduction or publication of this drawing may be made, and no article may be manufactured                                                                         |       | MOFFAT                 |    |
| Description                                                                                                                              | D4BMSL        |           |      |             |     |                                                                                  | or assembled in accordance with this drawing<br>without prior written consent. This prohibition is a term<br>of any contract relating to this drawing. Rights reserved |       | The Catering Equipment |    |
| Material/Finish                                                                                                                          |               | Thickness |      | Desp/Date   |     |                                                                                  | under the Copyright Act 1956 as ammended by the<br>Design Copyright Act 1968.                                                                                          |       |                        | п  |
| Legacy P/N                                                                                                                               |               | Weight    | 59kg | Quote No.   |     | Dwg No.                                                                          | DIP-020879                                                                                                                                                             |       | Issue                  |    |
| Client                                                                                                                                   |               |           |      | SO Number   | N/A | Drawn By                                                                         | Al                                                                                                                                                                     | ВВ    | ] _                    | _  |
| Client Project                                                                                                                           |               |           |      | Approved By |     | Date                                                                             | 16/01                                                                                                                                                                  | /2019 | ]                      |    |
| E & R MOFFAT LTD, SEABEGS ROAD, BONNYBRIDGE, FK4 2BS, T: +44 (0)1324 812272, E: sales@ermoffat.co.uk, Web: www.ermoffat.co.uk            |               |           |      |             |     |                                                                                  | 1:20                                                                                                                                                                   | Sheet | 1/2                    | A4 |