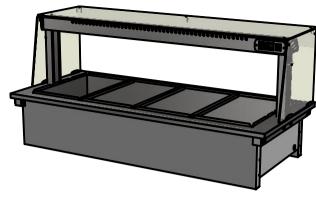

## Dry Heat

Fan Assisted Bainmarie Well

#### -Dim<u>ensions</u>

Width - 1486mm

Depth - 660mm

Height - 684mm

Weight - 59kg