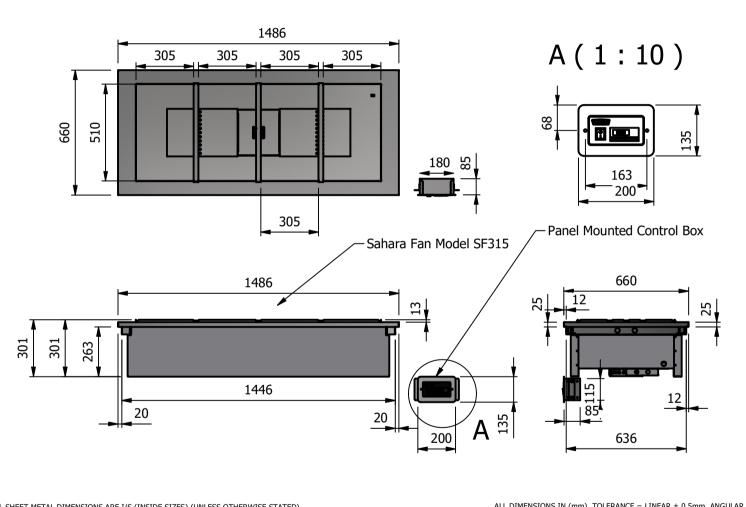

#### \_ <u>Dimensions</u>

Width - 1486mm Depth - 660mm

Height - 66mm

Weight - 36kg

## Power Rating

1.500 kw

complete with a 2m long cord set & 13amp plug Removable Fan heating System Sahara Fan Model SF315

### Installation

Counter Top Flush Fit Cut Out Dimensions 1492mm x 666mm x 25mm Counter Support Cut Out Dimensions 1468mm x 642mm

### Control Box

Panel Mounted Cut Out Dimension 185mm x 120mm 2m Long Power Cable Connecting Control Box to Base unit

| ALL SHEET METAL DIMENSIONS ARE I/S (INSIDE SIZES) (UNLESS OTHERWISE STATED)                                                   |             |            |      |                       |                                                                                                | U.JIIIII (OK AS STATED                                                                                                                                                 | ). ALL SHARF LDGLS I | O DE REMOVED I ROM     | SHILLI MLI | ALTANIS |
|-------------------------------------------------------------------------------------------------------------------------------|-------------|------------|------|-----------------------|------------------------------------------------------------------------------------------------|------------------------------------------------------------------------------------------------------------------------------------------------------------------------|----------------------|------------------------|------------|---------|
| Product                                                                                                                       | DROP-IN     | Product No |      | may be made, and no a | No reproduction or publication of this drawing may be made, and no article may be manufactured |                                                                                                                                                                        | MOFFAT               |                        |            |         |
| Description                                                                                                                   | D4BMNG      |            |      |                       |                                                                                                | or assembled in accordance with this drawing<br>without prior written consent. This prohibition is a term<br>of any contract relating to this drawing. Rights reserved |                      | The Catering Equipment |            | _       |
| Material/Finish                                                                                                               |             | Thickness  |      | Desp/Date             |                                                                                                | under the copyright Act 1930 as animended by the                                                                                                                       |                      |                        | mpany      |         |
| Legacy P/N                                                                                                                    |             | Weight     | 36kg | Quote No.             |                                                                                                | Dwg No.                                                                                                                                                                | DIP-016608           |                        | Issue      |         |
| Client                                                                                                                        |             |            |      | SO Number             | N/A                                                                                            | Drawn By                                                                                                                                                               | AE                   | 3B                     |            | _       |
| Client Project                                                                                                                | Approved By |            |      |                       |                                                                                                | Date                                                                                                                                                                   | 15/01                | 15/01/2019             |            |         |
| E & R MOFFAT LTD, SEABEGS ROAD, BONNYBRIDGE, FK4 2BS, T: +44 (0)1324 812272, E: sales@ermoffat.co.uk, Web: www.ermoffat.co.uk |             |            |      |                       |                                                                                                | Scale                                                                                                                                                                  | 1:20                 | Sheet                  | 1/2        | A4      |