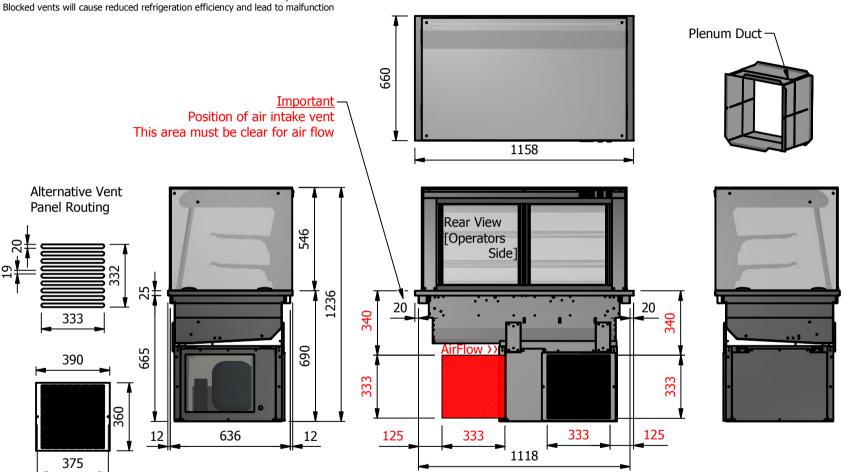

# Important Design Parameters Warning

Allowances must be made for air venting.

The under slung compressor must have an unrestricted air flow.

Proper venting must be provided ensuring cool air from the room can be drawn

in through the condensing coil and out the other side.

The 'Plenum Duct' supplied should be fitted between the unit & the shop-fitted counter panels.

Do not install unit in draughty conditions where the air movement is greater than 0.2mtr/sec.

e.q.near entrance/exit doors, open windows, under air conditioning units or a ceiling mounted fan

Do not install units where there is high radiated heat, e.g. direct sunlight, room heaters, or bright spot lights.

Ambient room conditions must not exceed 25°c or a relative humidity of 60%.

#### Dimensions

Width - 1158mm

Depth - 660mm

Height - 1236mm

Weight - 153kg

Well - 984mm x 505mm x 100mm

Shelves - 1052mm x 285mm

#### Installation

Counter Top Flush Fit Cut Out Dimensions

1164mm x 666mm x 25mm

Counter Support Cut Out Dimensions

1140mm x 642mm

| ALL SHEET METAL DIMEN                                                                                                         | ANGULAR ± 0.5mm (OR AS STATE | 0.5mm (OR AS STATED). ALL SHARP EDGES TO BE REMOVED FROM SHEET METAL PARTS |       |            |     |                     |                                                                                                                                                                                                                                                                          |          |        |       |  |
|-------------------------------------------------------------------------------------------------------------------------------|------------------------------|----------------------------------------------------------------------------|-------|------------|-----|---------------------|--------------------------------------------------------------------------------------------------------------------------------------------------------------------------------------------------------------------------------------------------------------------------|----------|--------|-------|--|
| Product                                                                                                                       | DROP-IN RANGE                |                                                                            |       | Product No |     | may be made, and no | No reproduction or publication of this drawing may be made, and no article may be manufactured                                                                                                                                                                           |          | MOFFAT |       |  |
| Description                                                                                                                   | D3RDLSLF                     |                                                                            |       |            |     |                     | or assembled in accordance with this drawing without prior written consent. This prohibition is a term of any contract relating to this drawing. Rights reserved under the Copyright Act 1956 as ammeded by the Design Copyright Act 1956s.  The Catering Equipm Company |          |        | _     |  |
| Material/Finish                                                                                                               | Thickness Desp/Date          |                                                                            |       |            |     |                     |                                                                                                                                                                                                                                                                          |          |        |       |  |
| Legacy P/N                                                                                                                    |                              | Weight                                                                     | 153kg | Quote No.  |     | Dwg No.             | DIP-0                                                                                                                                                                                                                                                                    | P-035208 |        | Issue |  |
| Client                                                                                                                        |                              |                                                                            |       | SO Number  | N/A | Drawn By            | Al                                                                                                                                                                                                                                                                       | 3B       |        |       |  |
| Client Project                                                                                                                | Client Project               |                                                                            |       |            |     | Date                | 22/05                                                                                                                                                                                                                                                                    | 5/2019   |        | _     |  |
| E & R MOFFAT LTD, SEABEGS ROAD, BONNYBRIDGE, FK4 2BS, T: +44 (0)1324 812272, E: sales@ermoffat.co.uk, Web: www.ermoffat.co.uk |                              |                                                                            |       |            |     |                     | 1:20                                                                                                                                                                                                                                                                     | Sheet    | 1/1    | A4    |  |