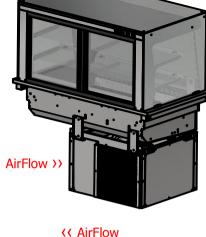

# Important Design Parameters Warning

Allowances must be made for air venting.

The under slung compressor must have an unrestricted air flow.

Proper venting must be provided ensuring cool air from the room can be drawn

in through the condensing coil and out the other side.

The 'Plenum Duct' supplied should be fitted between the unit & the shop-fitted counter panels.

Do not install unit in draughty conditions where the air movement is greater than 0.2mtr/sec.