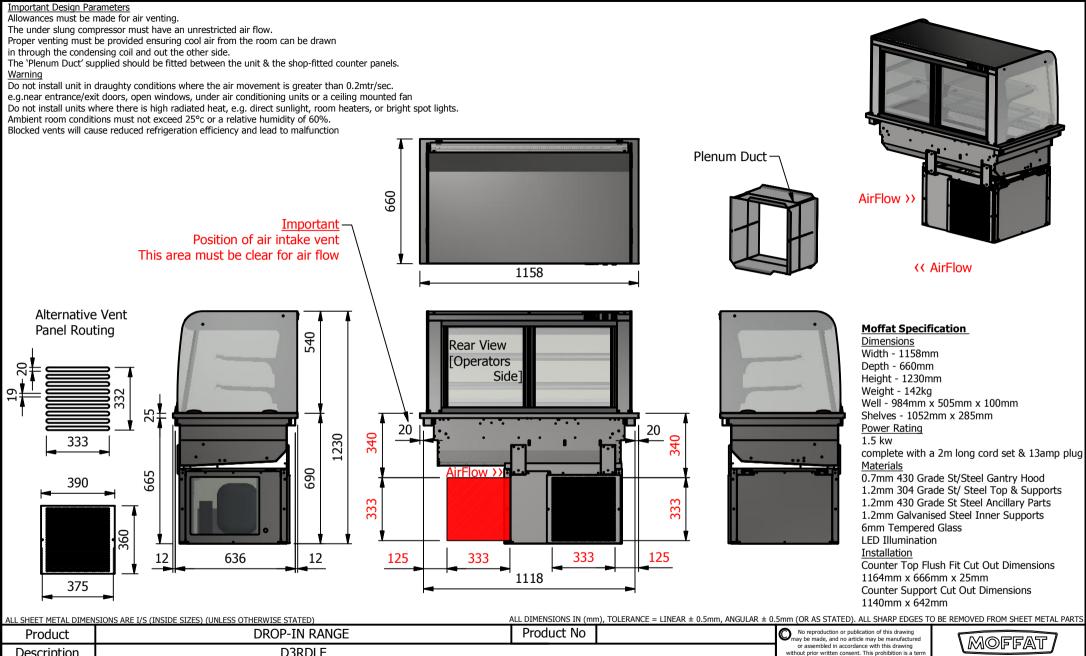

| TTodace                                                                                                                       |           |             |           |      |                                                                                                                                                                        | may be made, and no article may be manufactured  |       | \moffat/ |       |  |
|-------------------------------------------------------------------------------------------------------------------------------|-----------|-------------|-----------|------|------------------------------------------------------------------------------------------------------------------------------------------------------------------------|--------------------------------------------------|-------|----------|-------|--|
| Description                                                                                                                   | D3RDLF    |             |           |      | or assembled in accordance with this drawing<br>without prior written consent. This prohibition is a term<br>of any contract relating to this drawing. Rights reserved |                                                  |       |          |       |  |
| Material/Finish                                                                                                               | Thickness |             | Desp/Date |      |                                                                                                                                                                        | under the copyright Act 1950 as annhended by the |       |          | npany |  |
| Legacy P/N                                                                                                                    | Weight    | 142kg       | Quote No. |      | Dwg No.                                                                                                                                                                | DIP-035071                                       |       | Iss      | ue    |  |
| Client                                                                                                                        |           |             | SO Number | N/A  | Drawn By                                                                                                                                                               | А                                                | B     | _        |       |  |
| Client Project                                                                                                                |           | Approved By |           | Date | 22/05/2019                                                                                                                                                             |                                                  | -     |          |       |  |
| E & R MOFFAT LTD, SEABEGS ROAD, BONNYBRIDGE, FK4 2BS, T: +44 (0)1324 812272, E: sales@ermoffat.co.uk, Web: www.ermoffat.co.uk |           |             |           |      | Scale                                                                                                                                                                  | 1:20                                             | Sheet | 1/1      | A4    |  |