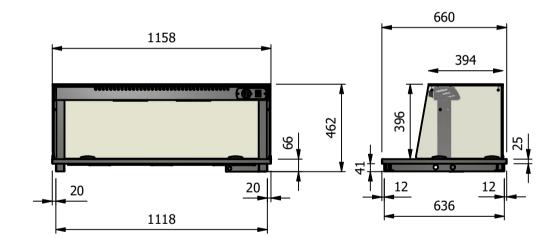

## Moffat Specification

<u>Dimensions</u> Width - 1158mm Depth - 660mm Height - 462mm Weight - 48kg

Power Rating 0.980 kw complete with a 2m long cord set & 13amp plug

**Installation** 

Counter Top Flush Fit Cut Out Dimensions 1164mm x 666mm x 25mm Counter Support Cut Out Dimensions 1140mm x 642mm

| ALL SHEET METAL DIMENS                                                                                                        | SIONS ARE I/S (INSIDE SIZES) (UNLESS OTHERWISE STATI | ED)                        |                                                                                                                                                                                                                                                                                                                  | ALL DIMENSIONS IN (mm) | , TOLERANCE = LINEAR ± 0.5mm, | ANGULAR ± 0.5mm (OR AS STATED                 | ). ALL SHARP EDGES T                        | O BE REMOVED FROM | SHEET MET | TAL PARTS |  |
|-------------------------------------------------------------------------------------------------------------------------------|------------------------------------------------------|----------------------------|------------------------------------------------------------------------------------------------------------------------------------------------------------------------------------------------------------------------------------------------------------------------------------------------------------------|------------------------|-------------------------------|-----------------------------------------------|---------------------------------------------|-------------------|-----------|-----------|--|
| Product                                                                                                                       | DROP-IN RANGE                                        |                            |                                                                                                                                                                                                                                                                                                                  | Product No             |                               | No reproduction or p<br>may be made, and no a |                                             | MOFFAT            |           |           |  |
| Description                                                                                                                   | D3H                                                  | without prior written cons | or assembled in accordance with this drawing<br>without prior writen consent. This prohibition is a term<br>of any contract relating to this drawing. Rights reserved<br>the contract relating to this drawing. Rights reserved<br>the contract relating to this drawing. Rights reserved<br>The Catering Equipm |                        |                               | _                                             |                                             |                   |           |           |  |
| Material/Finish                                                                                                               |                                                      | Thickness                  |                                                                                                                                                                                                                                                                                                                  | Desp/Date              |                               |                                               | 1956 as ammended by the<br>yright Act 1968. | Company           |           | n         |  |
| Legacy P/N                                                                                                                    |                                                      | Weight                     | 48kg                                                                                                                                                                                                                                                                                                             | Quote No.              |                               | Dwg No.                                       | DIP-0                                       | 20545             | Iss       | Issue     |  |
| Client                                                                                                                        |                                                      |                            |                                                                                                                                                                                                                                                                                                                  | SO Number              | N/A                           | Drawn By                                      | A                                           | 3B                |           | _         |  |
| Client Project                                                                                                                |                                                      |                            |                                                                                                                                                                                                                                                                                                                  | Approved By            |                               | Date                                          | 15/01                                       | /2019             |           |           |  |
| E & R MOFFAT LTD, SEABEGS ROAD, BONNYBRIDGE, FK4 2BS, T: +44 (0)1324 812272, E: sales@ermoffat.co.uk, Web: www.ermoffat.co.uk |                                                      |                            |                                                                                                                                                                                                                                                                                                                  |                        |                               |                                               | 1:20                                        | Sheet             | 1/2       | A4        |  |