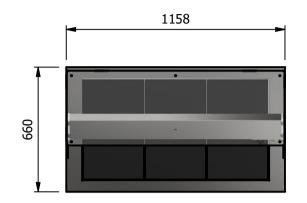

## Moffat Specification

<u>Dimensions</u> Width - 1158mm Depth - 660mm Height - 462mm Weight - 48kg

Power Rating 0.980 kw complete with a 2m long cord set & 13amp plug

**Installation** 

Counter Top Flush Fit Cut Out Dimensions 1164mm x 666mm x 25mm Counter Support Cut Out Dimensions 1140mm x 642mm

| ALL SHEET METAL DIMENS                                                                                                        | SIONS ARE I/S (INSIDE SIZES) (UNLESS OTHERWISE STATI | ED)                        |                                                                                                                                                                                                                                                                                                                  | ALL DIMENSIONS IN (mm) | , TOLERANCE = LINEAR ± 0.5mm, | ANGULAR ± 0.5mm (OR AS STATED                 | ). ALL SHARP EDGES T                        | O BE REMOVED FROM | SHEET MET | TAL PARTS |  |
|-------------------------------------------------------------------------------------------------------------------------------|------------------------------------------------------|----------------------------|------------------------------------------------------------------------------------------------------------------------------------------------------------------------------------------------------------------------------------------------------------------------------------------------------------------|------------------------|-------------------------------|-----------------------------------------------|---------------------------------------------|-------------------|-----------|-----------|--|
| Product                                                                                                                       | DROP-IN RANGE                                        |                            |                                                                                                                                                                                                                                                                                                                  | Product No             |                               | No reproduction or p<br>may be made, and no a |                                             | MOFFAT            |           |           |  |
| Description                                                                                                                   | D3H                                                  | without prior written cons | or assembled in accordance with this drawing<br>without prior writen consent. This prohibition is a term<br>of any contract relating to this drawing. Rights reserved<br>the contract relating to this drawing. Rights reserved<br>the contract relating to this drawing. Rights reserved<br>The Catering Equipm |                        |                               | _                                             |                                             |                   |           |           |  |
| Material/Finish                                                                                                               |                                                      | Thickness                  |                                                                                                                                                                                                                                                                                                                  | Desp/Date              |                               |                                               | 1956 as ammended by the<br>yright Act 1968. | Company           |           | n         |  |
| Legacy P/N                                                                                                                    |                                                      | Weight                     | 48kg                                                                                                                                                                                                                                                                                                             | Quote No.              |                               | Dwg No.                                       | DIP-0                                       | 20545             | Iss       | Issue     |  |
| Client                                                                                                                        |                                                      |                            |                                                                                                                                                                                                                                                                                                                  | SO Number              | N/A                           | Drawn By                                      | A                                           | 3B                |           | _         |  |
| Client Project                                                                                                                |                                                      |                            |                                                                                                                                                                                                                                                                                                                  | Approved By            |                               | Date                                          | 15/01                                       | /2019             |           |           |  |
| E & R MOFFAT LTD, SEABEGS ROAD, BONNYBRIDGE, FK4 2BS, T: +44 (0)1324 812272, E: sales@ermoffat.co.uk, Web: www.ermoffat.co.uk |                                                      |                            |                                                                                                                                                                                                                                                                                                                  |                        |                               |                                               | 1:20                                        | Sheet             | 1/2       | A4        |  |