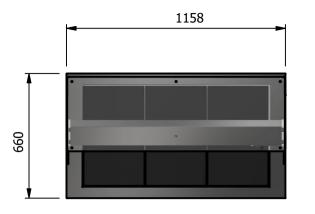

## Moffat Specification

Dimensions Width - 1158mm Depth - 660mm Height - 462mm Weight - 40kg

-Power Rating 0.980 kw complete with a 2m long cord set & 13amp plug

-Materials

0.7mm 430 Grade St/Steel Gantry Hood 1.2mm 304 Grade St/ Steel Top & Supports 1.2mm 430 Grade St Steel Ancillary Parts 1.2mm Galvanised Steel Inner Supports 6mm Tempered Glass Neo-Ceram Hot Plates Quartz Lamps