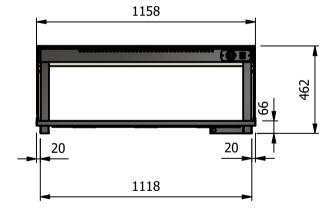

## Moffat Specification

Dimensions Width - 1158mm Depth - 660mm Height - 462mm Weight - 40kg

-Power Rating 0.980 kw complete with a 2m long cord set & 13amp plug

-Materials

0.7mm 430 Grade St/Steel Gantry Hood 1.2mm 304 Grade St/ Steel Top & Supports 1.2mm 430 Grade St Steel Ancillary Parts 1.2mm Galvanised Steel Inner Supports 6mm Tempered Glass Neo-Ceram Hot Plates Quartz Lamps

Installation Counter Top Flush Fit Cut Out Dimensions 1164mm x 666mm x 25mm Counter Support Cut Out Dimensions 1140mm x 642mm

| ALL SHEET METAL DIMEN                                                                                                         | GULAR ± 0.5mm (OR AS STATED | 5mm (OR AS STATED). ALL SHARP EDGES TO BE REMOVED FROM SHEET METAL PARTS |      |             |     |                            |                                                                                                                           |             |                       |         |  |
|-------------------------------------------------------------------------------------------------------------------------------|-----------------------------|--------------------------------------------------------------------------|------|-------------|-----|----------------------------|---------------------------------------------------------------------------------------------------------------------------|-------------|-----------------------|---------|--|
| Product                                                                                                                       | DROP-IN RANGE               |                                                                          |      | Product No  |     | Wmay be made, and no a     | No reproduction or publication of this drawing<br>may be made, and no article may be manufactured                         |             | MOFFAT                |         |  |
| Description                                                                                                                   | D3HTSL                      |                                                                          |      |             |     | without prior written cons | without prior written consent. This prohibition is a term<br>of any contract relating to this drawing. Rights reserved Th |             | he Catering Equipment |         |  |
| Material/Finish                                                                                                               |                             | Thickness                                                                |      | Desp/Date   |     |                            | under the Copyright Act 1956 as ammended by the<br>Design Copyright Act 1968.                                             |             |                       | Company |  |
| Legacy P/N                                                                                                                    |                             | Weight                                                                   | 40kg | Quote No.   |     | Dwg No.                    | DIP-0                                                                                                                     | 20543 Issue |                       | sue     |  |
| Client                                                                                                                        |                             |                                                                          |      | SO Number   | N/A | Drawn By                   | AE                                                                                                                        | 3B          |                       |         |  |
| Client Project                                                                                                                |                             |                                                                          |      | Approved By |     | Date                       | 15/01                                                                                                                     | /2019       | -                     | -       |  |
| E & R MOFFAT LTD, SEABEGS ROAD, BONNYBRIDGE, FK4 2BS, T: +44 (0)1324 812272, E: sales@ermoffat.co.uk, Web: www.ermoffat.co.uk |                             |                                                                          |      |             |     | Scale                      | 1:20                                                                                                                      | Sheet       | 1/2                   | A4      |  |