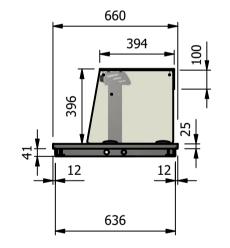

Installation Counter Top Flush Fit Cut Out Dimensions 1164mm x 666mm x 25mm Counter Support Cut Out Dimensions 1140mm x 642mm

| ALL SHEET METAL DIMEN                                                                                                         | GULAR ± 0.5mm (OR AS STATED | 5mm (OR AS STATED). ALL SHARP EDGES TO BE REMOVED FROM SHEET METAL PARTS |      |             |     |                            |                                                                                                                           |             |                       |         |  |
|-------------------------------------------------------------------------------------------------------------------------------|-----------------------------|--------------------------------------------------------------------------|------|-------------|-----|----------------------------|---------------------------------------------------------------------------------------------------------------------------|-------------|-----------------------|---------|--|
| Product                                                                                                                       | DROP-IN RANGE               |                                                                          |      | Product No  |     | Wmay be made, and no a     | No reproduction or publication of this drawing<br>may be made, and no article may be manufactured                         |             | MOFFAT                |         |  |
| Description                                                                                                                   | D3HTSL                      |                                                                          |      |             |     | without prior written cons | without prior written consent. This prohibition is a term<br>of any contract relating to this drawing. Rights reserved Th |             | he Catering Equipment |         |  |
| Material/Finish                                                                                                               |                             | Thickness                                                                |      | Desp/Date   |     |                            | under the Copyright Act 1956 as ammended by the<br>Design Copyright Act 1968.                                             |             |                       | Company |  |
| Legacy P/N                                                                                                                    |                             | Weight                                                                   | 40kg | Quote No.   |     | Dwg No.                    | DIP-0                                                                                                                     | 20543 Issue |                       | sue     |  |
| Client                                                                                                                        |                             |                                                                          |      | SO Number   | N/A | Drawn By                   | AE                                                                                                                        | 3B          |                       |         |  |
| Client Project                                                                                                                |                             |                                                                          |      | Approved By |     | Date                       | 15/01                                                                                                                     | /2019       | -                     | -       |  |
| E & R MOFFAT LTD, SEABEGS ROAD, BONNYBRIDGE, FK4 2BS, T: +44 (0)1324 812272, E: sales@ermoffat.co.uk, Web: www.ermoffat.co.uk |                             |                                                                          |      |             |     | Scale                      | 1:20                                                                                                                      | Sheet       | 1/2                   | A4      |  |