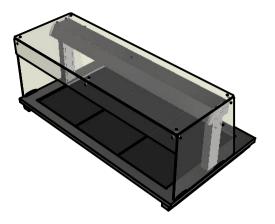

## Moffat Specification

Dimensions Width - 1158mm Depth - 660mm Height - 462mm Weight - 40kg

-Power Rating 0.980 kw complete with a 2m long cord set & 13amp plug

-Materials

0.7mm 430 Grade St/Steel Gantry Hood 1.2mm 304 Grade St/ Steel Top & Supports 1.2mm 430 Grade St Steel Ancillary Parts 1.2mm Galvanised Steel Inner Supports 6mm Tempered Glass Neo-Ceram Hot Plates Quartz Lamps