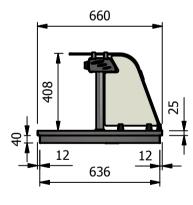

Quartz lamps

Installation

Counter Top Flush Fit Cut Out Dimensions 1164mm x 666mm x 25mm Counter Support Cut Out Dimensions 1140mm x 642mm

|  | ALL SHEET METAL DIMENSIONS ARE I/S (INSIDE SIZES) (UNLESS OTHERWISE STATED)                                                   |               |           | ALL DIMENSIONS IN (mm), TOLERANCE = LINEAR ± 0.5mm, ANGULAR ± 0.5mm (OR AS STATED). ALL SHARP EDGES TO BE REMOVED FROM SHEET METAL PARTS |                            |                                                                                               |                         |                                                                                                |             |        |    |
|--|-------------------------------------------------------------------------------------------------------------------------------|---------------|-----------|------------------------------------------------------------------------------------------------------------------------------------------|----------------------------|-----------------------------------------------------------------------------------------------|-------------------------|------------------------------------------------------------------------------------------------|-------------|--------|----|
|  | Product                                                                                                                       | DROP-IN RANGE |           |                                                                                                                                          | Product No                 |                                                                                               |                         | No reproduction or publication of this drawing may be made, and no article may be manufactured |             | MOFFAT |    |
|  | Description                                                                                                                   | D3H           |           |                                                                                                                                          | without prior written cons | rdance with this drawing<br>sent. This prohibition is a term<br>this drawing. Rights reserved | rm                      |                                                                                                | ,           |        |    |
|  | Material/Finish                                                                                                               |               | Thickness |                                                                                                                                          | Desp/Date                  |                                                                                               | under the Copyright Act | : 1956 as ammended by the<br>yright Act 1968.                                                  | Conpany     |        | L  |
|  | Legacy P/N                                                                                                                    |               | Weight    | 46kg                                                                                                                                     | Quote No.                  |                                                                                               | Dwg No.                 | DIP-0                                                                                          | .0531 Issue |        |    |
|  | Client                                                                                                                        |               |           |                                                                                                                                          | SO Number                  | N/A                                                                                           | Drawn By                | Al                                                                                             | 3B          |        |    |
|  | Client Project                                                                                                                | pject         |           |                                                                                                                                          |                            |                                                                                               | Date                    | 15/01                                                                                          | /2019       |        |    |
|  | E & R MOFFAT LTD, SEABEGS ROAD, BONNYBRIDGE, FK4 2BS, T: +44 (0)1324 812272, E: sales@ermoffat.co.uk, Web: www.ermoffat.co.uk |               |           |                                                                                                                                          |                            |                                                                                               | Scale                   | 1:20                                                                                           | Sheet       | 1/2    | A4 |