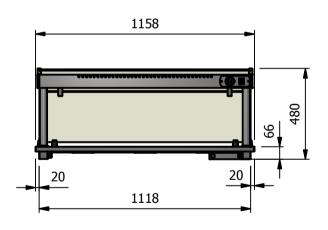

## **Moffat Specification**

<u>Dimensions</u> Width - 1158mm Depth - 660mm Height - 480mm Weight - 46kg

Power Rating 0.980 kw

complete with a 2m long cord set & 13amp plug