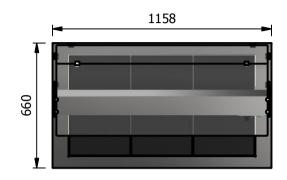

## **Moffat Specification**

<u>Dimensions</u> Width - 1158mm Depth - 660mm Height - 480mm Weight - 46kg

Power Rating 0.980 kw

complete with a 2m long cord set & 13amp plug