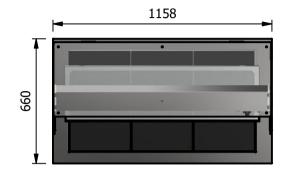

## **Moffat Specification**

#### -Dimensions

Width - 1158mm Depth - 660mm Height - 603mm Weight - 48kg

# Power Rating

0.980 kw

complete with a 2m long cord set & 13amp plug

#### \_ <u>Materials</u>

0.7mm 430 Grade St/Steel Gantry Hood 1.2mm 304 Grade St/ Steel Top & Supports 1.2mm 430 Grade St Steel Ancillary Parts 1.2mm Galvanised Steel Inner Supports 6mm Tempered Glass Neo-Ceram Hot Plates Quartz Lamps

### Installation

Counter Top Flush Fit Cut Out Dimensions 1164mm x 666mm x 25mm Counter Support Cut Out Dimensions 1140mm x 642mm

| ALL SHEET METAL DIMENSIONS ARE I/S (INSIDE SIZES) (UNLESS OTHERWISE STATED)  ALL DIMENSIONS IN (mm), TOLERANCE = LINEAR ± 0.5mm, ANGULAR ± 0.5 |               |           |      |             |     |  |