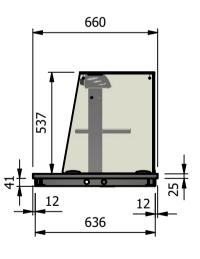

#### -Dimensions

Width - 1158mm Depth - 660mm Height - 603mm Weight - 48kg

### Installation

Counter Top Flush Fit Cut Out Dimensions 1164mm x 666mm x 25mm Counter Support Cut Out Dimensions 1140mm x 642mm

| ALL SHEET METAL DIMENSIONS ARE I/S (INSIDE SIZES) (UNLESS OTHERWISE STATED)  ALL DIMENSIONS IN (mm), TOLERANCE = LINEAR ± 0.5mm, ANGULAR ± 0.5 |               |           |      |             |     |  |                                                           | 0.5mm (OR AS STATED). ALL SHARP EDGES TO BE REMOVED FROM SHEET METAL PARTS |        |                        |    |  |
|--------------------------------------------------------------------------------------------------------------------------------------------------------------------------------------------------------------------------------------------------------------------------------------------------------------------------------------------------------------------------------------------------------------------------------------------------------------------------------------------------------------------------------------------------------------------------------------------------------------------------------------------------------------------------------------------------------------------------------------------------------------------------------------------------------------------------------------------------------------------------------------------------------------------------------------------------------------------------------------------------------------------------------------------------------------------------------------------------------------------------------------------------------------------------------------------------------------------------------------------------------------------------------------------------------------------------------------------------------------------------------------------------------------------------------------------------------------------------------------------------------------------------------------------------------------------------------------------------------------------------------------------------------------------------------------------------------------------------------------------------------------------------------------------------------------------------------------------------------------------------------------------------------------------------------------------------------------------------------------------------------------------------------------------------------------------------------------------------------------------------------|---------------|-----------|------|-------------|-----|--|-----------------------------------------------------------|----------------------------------------------------------------------------|--------|------------------------|----|--|
| Product                                                                                                                                                                                                                                                                                                                                                                                                                                                                                                                                                                                                                                                                                                                                                                                                                                                                                                                                                                                                                                                                                                                                                                                                                                                                                                                                                                                                                                                                                                                                                                                                                                                                                                                                                                                                                                                                                                                                                                                                                                                                                                                        | DROP-IN RANGE |           |      | Product No  |     |  | No reproduction or po                                     | rticle may be manufactured                                                 | MOFFAT |                        | 7  |  |
| Description                                                                                                                                                                                                                                                                                                                                                                                                                                                                                                                                                                                                                                                                                                                                                                                                                                                                                                                                                                                                                                                                                                                                                                                                                                                                                                                                                                                                                                                                                                                                                                                                                                                                                                                                                                                                                                                                                                                                                                                                                                                                                                                    | D3HTDSL       |           |      |             |     |  | without prior written consent. This prohibition is a term |                                                                            |        | The Catering Equipment |    |  |
| Material/Finish                                                                                                                                                                                                                                                                                                                                                                                                                                                                                                                                                                                                                                                                                                                                                                                                                                                                                                                                                                                                                                                                                                                                                                                                                                                                                                                                                                                                                                                                                                                                                                                                                                                                                                                                                                                                                                                                                                                                                                                                                                                                                                                |               | Thickness |      | Desp/Date   |     |  | under the Copyright Act<br>Design Copy                    | Company                                                                    |        | ι                      |    |  |
| Legacy P/N                                                                                                                                                                                                                                                                                                                                                                                                                                                                                                                                                                                                                                                                                                                                                                                                                                                                                                                                                                                                                                                                                                                                                                                                                                                                                                                                                                                                                                                                                                                                                                                                                                                                                                                                                                                                                                                                                                                                                                                                                                                                                                                     |               | Weight    | 48kg | Quote No.   |     |  | Dwg No.                                                   | DIP-0                                                                      | 22864  | Issue                  |    |  |
| Client                                                                                                                                                                                                                                                                                                                                                                                                                                                                                                                                                                                                                                                                                                                                                                                                                                                                                                                                                                                                                                                                                                                                                                                                                                                                                                                                                                                                                                                                                                                                                                                                                                                                                                                                                                                                                                                                                                                                                                                                                                                                                                                         |               |           |      | SO Number   | N/A |  | Drawn By                                                  | Al                                                                         | 3B     |                        | _  |  |
| Client Project                                                                                                                                                                                                                                                                                                                                                                                                                                                                                                                                                                                                                                                                                                                                                                                                                                                                                                                                                                                                                                                                                                                                                                                                                                                                                                                                                                                                                                                                                                                                                                                                                                                                                                                                                                                                                                                                                                                                                                                                                                                                                                                 |               |           |      | Approved By |     |  | Date                                                      | 15/01                                                                      | /2019  |                        |    |  |
| E & R MOFFAT LTD, SEABEGS ROAD, BONNYBRIDGE, FK4 2BS, T: +44 (0)1324 812272, E: sales@ermoffat.co.uk, Web: www.ermoffat.co.uk                                                                                                                                                                                                                                                                                                                                                                                                                                                                                                                                                                                                                                                                                                                                                                                                                                                                                                                                                                                                                                                                                                                                                                                                                                                                                                                                                                                                                                                                                                                                                                                                                                                                                                                                                                                                                                                                                                                                                                                                  |               |           |      |             |     |  | Scale                                                     | 1:20                                                                       | Sheet  | 1/2                    | A4 |  |