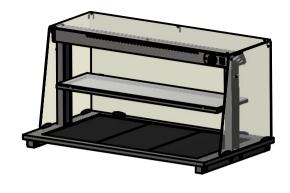

#### \_ <u>Materials</u>

0.7mm 430 Grade St/Steel Gantry Hood 1.2mm 304 Grade St/ Steel Top & Supports 1.2mm 430 Grade St Steel Ancillary Parts 1.2mm Galvanised Steel Inner Supports 6mm Tempered Glass Neo-Ceram Hot Plates Quartz Lamps