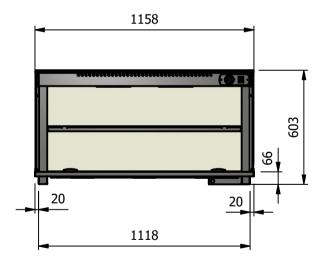

#### -Dimensions

Width - 1158mm Depth - 660mm Height - 603mm Weight - 48kg

### Installation

Counter Top Flush Fit Cut Out Dimensions 1164mm x 666mm x 25mm Counter Support Cut Out Dimensions 1140mm x 642mm

| ALL SHEET METAL DIMENSIONS ARE I/S (INSIDE SIZES) (UNLESS OTHERWISE STATED)  ALL DIMENSIONS IN (mm), TOLERANCE = LINEAR ± 0.5mm, ANGULAR ± 0.5 |               |           |      |             |     |  |                                                           | 0.5mm (OR AS STATED). ALL SHARP EDGES TO BE REMOVED FROM SHEET METAL PARTS |        |                        |    |  |
|--------------------------------------------------------------------------------------------------------------------------------------------------------------------------------------------------------------------------------------------------------------------------------------------------------------------------------------------------------------------------------------------------------------------------------------------------------------------------------------------------------------------------------------------------------------------------------------------------------------------------------------------------------------------------------------------------------------------------------------------------------------------------------------------------------------------------------------------------------------------------------------------------------------------------------------------------------------------------------------------------------------------------------------------------------------------------------------------------------------------------------------------------------------------------------------------------------------------------------------------------------------------------------------------------------------------------------------------------------------------------------------------------------------------------------------------------------------------------------------------------------------------------------------------------------------------------------------------------------------------------------------------------------------------------------------------------------------------------------------------------------------------------------------------------------------------------------------------------------------------------------------------------------------------------------------------------------------------------------------------------------------------------------------------------------------------------------------------------------------------------------|---------------|-----------|------|-------------|-----|--|-----------------------------------------------------------|----------------------------------------------------------------------------|--------|------------------------|----|--|
| Product                                                                                                                                                                                                                                                                                                                                                                                                                                                                                                                                                                                                                                                                                                                                                                                                                                                                                                                                                                                                                                                                                                                                                                                                                                                                                                                                                                                                                                                                                                                                                                                                                                                                                                                                                                                                                                                                                                                                                                                                                                                                                                                        | DROP-IN RANGE |           |      | Product No  |     |  | No reproduction or po                                     | rticle may be manufactured                                                 | MOFFAT |                        | 7  |  |
| Description                                                                                                                                                                                                                                                                                                                                                                                                                                                                                                                                                                                                                                                                                                                                                                                                                                                                                                                                                                                                                                                                                                                                                                                                                                                                                                                                                                                                                                                                                                                                                                                                                                                                                                                                                                                                                                                                                                                                                                                                                                                                                                                    | D3HTDSL       |           |      |             |     |  | without prior written consent. This prohibition is a term |                                                                            |        | The Catering Equipment |    |  |
| Material/Finish                                                                                                                                                                                                                                                                                                                                                                                                                                                                                                                                                                                                                                                                                                                                                                                                                                                                                                                                                                                                                                                                                                                                                                                                                                                                                                                                                                                                                                                                                                                                                                                                                                                                                                                                                                                                                                                                                                                                                                                                                                                                                                                |               | Thickness |      | Desp/Date   |     |  | under the Copyright Act<br>Design Copy                    | Company                                                                    |        | ι                      |    |  |
| Legacy P/N                                                                                                                                                                                                                                                                                                                                                                                                                                                                                                                                                                                                                                                                                                                                                                                                                                                                                                                                                                                                                                                                                                                                                                                                                                                                                                                                                                                                                                                                                                                                                                                                                                                                                                                                                                                                                                                                                                                                                                                                                                                                                                                     |               | Weight    | 48kg | Quote No.   |     |  | Dwg No.                                                   | DIP-0                                                                      | 22864  | Issue                  |    |  |
| Client                                                                                                                                                                                                                                                                                                                                                                                                                                                                                                                                                                                                                                                                                                                                                                                                                                                                                                                                                                                                                                                                                                                                                                                                                                                                                                                                                                                                                                                                                                                                                                                                                                                                                                                                                                                                                                                                                                                                                                                                                                                                                                                         |               |           |      | SO Number   | N/A |  | Drawn By                                                  | Al                                                                         | 3B     |                        | _  |  |
| Client Project                                                                                                                                                                                                                                                                                                                                                                                                                                                                                                                                                                                                                                                                                                                                                                                                                                                                                                                                                                                                                                                                                                                                                                                                                                                                                                                                                                                                                                                                                                                                                                                                                                                                                                                                                                                                                                                                                                                                                                                                                                                                                                                 |               |           |      | Approved By |     |  | Date                                                      | 15/01                                                                      | /2019  |                        |    |  |
| E & R MOFFAT LTD, SEABEGS ROAD, BONNYBRIDGE, FK4 2BS, T: +44 (0)1324 812272, E: sales@ermoffat.co.uk, Web: www.ermoffat.co.uk                                                                                                                                                                                                                                                                                                                                                                                                                                                                                                                                                                                                                                                                                                                                                                                                                                                                                                                                                                                                                                                                                                                                                                                                                                                                                                                                                                                                                                                                                                                                                                                                                                                                                                                                                                                                                                                                                                                                                                                                  |               |           |      |             |     |  | Scale                                                     | 1:20                                                                       | Sheet  | 1/2                    | A4 |  |