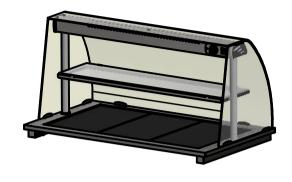

#### -Ma<u>terials</u>

0.7mm 430 Grade St/Steel Gantry Hood

1.2mm 304 Grade St/ Steel Top & Supports

1.2mm 430 Grade St Steel Ancillary Parts

1.2mm Galvanised Steel Inner Supports

6mm Tempered Glass

Neo-Ceram Hot Plates

Quartz Lamps