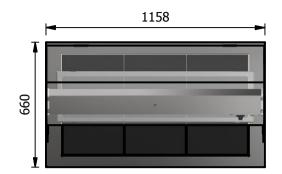

1158

1118

20

## Dimensions

Width - 1158mm

Depth - 660mm

Height - 603mm

Weight - 46kg

### Installation

Counter Top Flush Fit Cut Out Dimensions 1164mm x 666mm x 25mm Counter Support Cut Out Dimensions 1140mm x 642mm

636

660

537

| Product                                                                                                                       | DROP-IN R   | Product No |      |           | No reproduction or publication of this drawing may be made, and no article may be manufactured |  | MOFFAT /                                                                                                                                                               |                                            |                        |         |    |
|-------------------------------------------------------------------------------------------------------------------------------|-------------|------------|------|-----------|------------------------------------------------------------------------------------------------|--|------------------------------------------------------------------------------------------------------------------------------------------------------------------------|--------------------------------------------|------------------------|---------|----|
| Description                                                                                                                   | D3HTD       |            |      |           |                                                                                                |  | or assembled in accordance with this drawing<br>without prior written consent. This prohibition is a term<br>of any contract relating to this drawing. Rights reserved |                                            | The Catering Equipment |         | _  |
| Material/Finish                                                                                                               | Т           | hickness   |      | Desp/Date |                                                                                                |  |                                                                                                                                                                        | 1956 as ammended by the<br>right Act 1968. |                        | Company |    |
| Legacy P/N                                                                                                                    |             | Weight     | 46kg | Quote No. |                                                                                                |  | Dwg No.                                                                                                                                                                | DIP-0                                      | 22859                  | Issue   |    |
| Client                                                                                                                        |             |            |      | SO Number | N/A                                                                                            |  | Drawn By                                                                                                                                                               | AE                                         | 3B                     |         |    |
| Client Project                                                                                                                | Approved By |            |      |           |                                                                                                |  | Date                                                                                                                                                                   | 15/01                                      | 2019                   |         | _  |
| E & R MOFFAT LTD, SEABEGS ROAD, BONNYBRIDGE, FK4 2BS, T: +44 (0)1324 812272, E: sales@ermoffat.co.uk, Web: www.ermoffat.co.uk |             |            |      |           |                                                                                                |  | Scale                                                                                                                                                                  | 1:20                                       | Sheet                  | 1/2     | A4 |