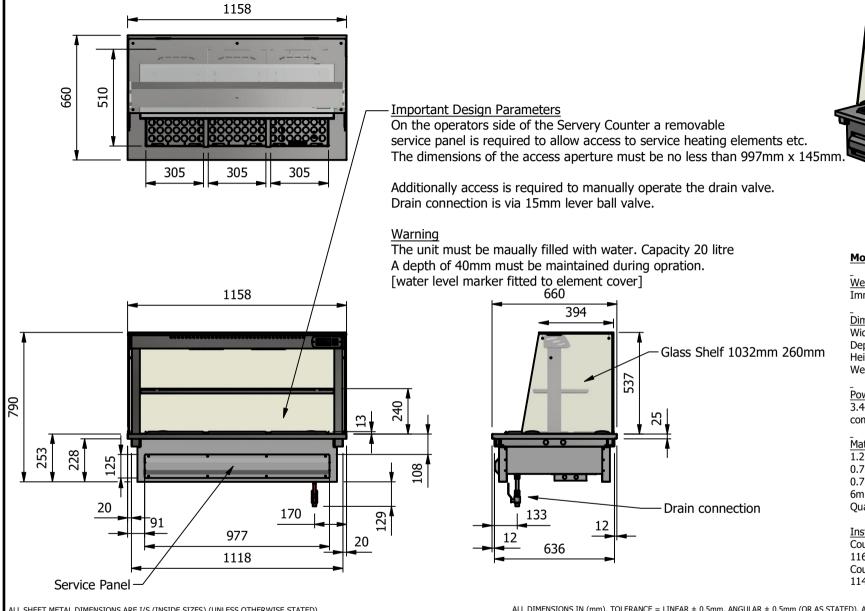

### **Moffat Specification**

# Wet Heat

Immersion heated Bainmarie Well

### Dimensions

Width - 1158mm Depth - 660mm Height - 790mm Weight - 53kg

# Power Rating

3.44kw

complete with a 2m long cord set & 16amp plug

#### Materials

1.2mm 304 Grade St/ Steel Top, Supports & Well 0.7mm 430 Grade St/ Steel External Structure 0.7mm Galvanised Steel Undercarrage 6mm Tempered Glass Quartz Lamps

#### <u>Installation</u>

Counter Top Flush Fit Cut Out Dimensions 1164mm x 666mm x 25mm Counter Support Cut Out Dimensions 1140mm x 642mm

| ALL SHEET METAL DIMENSIONS ARE I/S (INSIDE SIZES) (UNLESS OTHERWISE STATED)  ALL DIM                                          |               |           |      |             | L DIMENSIONS IN $(mm)$ , TOLERANCE = LINEAR $\pm$ 0.5mm, ANGULAR $\pm$ 0.5mm (OR AS STATED). ALL SHARP EDGES TO BE REMOVED FROM SHEET METAL PARTS |                                                                                                                                                                        |                                                                                                |         |        |           |  |
|-------------------------------------------------------------------------------------------------------------------------------|---------------|-----------|------|-------------|---------------------------------------------------------------------------------------------------------------------------------------------------|------------------------------------------------------------------------------------------------------------------------------------------------------------------------|------------------------------------------------------------------------------------------------|---------|--------|-----------|--|
| Product                                                                                                                       | DROP-IN RANGE |           |      | Product No  |                                                                                                                                                   |                                                                                                                                                                        | No reproduction or publication of this drawing may be made, and no article may be manufactured |         | MOFFAT |           |  |
| Description                                                                                                                   | D3BMWDSL      |           |      |             |                                                                                                                                                   | or assembled in accordance with this drawing<br>without prior written consent. This prohibition is a term<br>of any contract relating to this drawing. Rights reserved |                                                                                                |         |        | _         |  |
| Material/Finish                                                                                                               |               | Thickness |      | Desp/Date   |                                                                                                                                                   |                                                                                                                                                                        | t 1956 as ammended by the<br>pyright Act 1968.                                                 | Company |        | ıı        |  |
| Legacy P/N                                                                                                                    |               | Weight    | 53kg | Quote No.   |                                                                                                                                                   | Dwg No.                                                                                                                                                                | DIP-022855                                                                                     |         | Iss    | Issue     |  |
| Client                                                                                                                        |               |           |      | SO Number   | N/A                                                                                                                                               | Drawn By                                                                                                                                                               | Al                                                                                             | ВВ      | _      | _         |  |
| Client Project                                                                                                                |               |           |      | Approved By |                                                                                                                                                   | Date                                                                                                                                                                   | 16/01                                                                                          | /2019   | _      | _         |  |
| E & R MOFFAT LTD, SEABEGS ROAD, BONNYBRIDGE, FK4 2BS, T: +44 (0)1324 812272, E: sales@ermoffat.co.uk, Web: www.ermoffat.co.uk |               |           |      |             |                                                                                                                                                   |                                                                                                                                                                        | 1:20                                                                                           | Sheet   | 1/2    | <b>A4</b> |  |