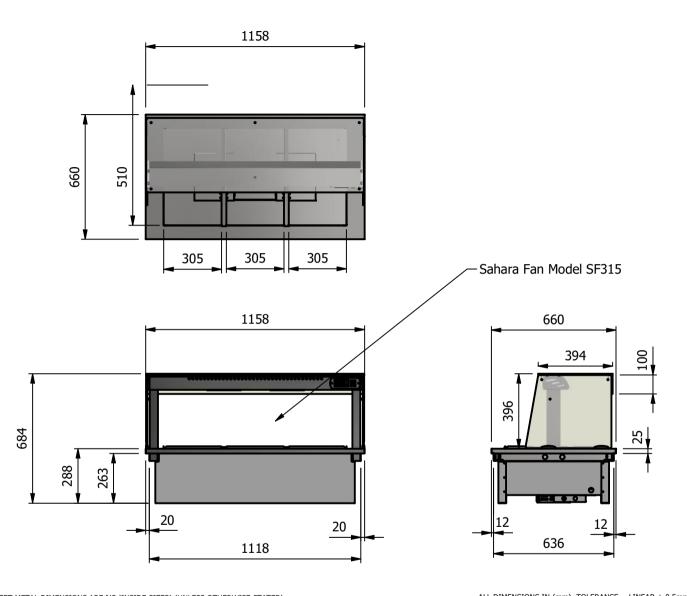

# Dimensions

Width - 1158mm

Depth - 660mm

Height - 684mm

Weight - 47kg

# Power Rating

1.940kw

complete with a 2m long cord set & 13amp plug Removable Fan heating System Sahara Fan Model SF315

### Materials

1.2mm 304 Grade St/ Steel Top & Supports 0.7mm 430 Grade St/ Steel Internal Structure 0.7mm Galvanised Steel Undercarrage 6mm Tempered Glass Quartz Lamps

## Installation

Counter Top Flush Fit Cut Out Dimensions 1164mm x 666mm x 25mm Counter Support Cut Out Dimensions 1140mm x 642mm

| ALL SHEET METAL DIMENSIONS ARE I/S (INSIDE SIZES) (UNLESS OTHERWISE STATED)                                                   |               |           |      | ALL DIMENSIONS IN (mn      | n), TOLERANCE = LINEAR ± 0.5mm, ANGULAR =                                                         | 0.5mm (OR AS STATEL | )). ALL SHARP EDGES T                                                                          | O BE REMOVED FROM | SHEET MET | AL PARTS |
|-------------------------------------------------------------------------------------------------------------------------------|---------------|-----------|------|----------------------------|---------------------------------------------------------------------------------------------------|---------------------|------------------------------------------------------------------------------------------------|-------------------|-----------|----------|
| Product                                                                                                                       | DROP-IN RANGE |           |      | Product No                 |                                                                                                   | may be made, and no | No reproduction or publication of this drawing may be made, and no article may be manufactured |                   | MOFFAT    |          |
| Description                                                                                                                   | D3B           |           |      | without prior written con- | ordance with this drawing<br>sent. This prohibition is a term<br>to this drawing. Rights reserved | m                   |                                                                                                | _                 |           |          |
| Material/Finish                                                                                                               |               | Thickness |      | Desp/Date                  |                                                                                                   |                     | t 1956 as ammended by the<br>pyright Act 1968.                                                 | Company           |           | ı        |
| Legacy P/N                                                                                                                    |               | Weight    | 47kg | Quote No.                  |                                                                                                   | Dwg No.             | DIP-020877                                                                                     |                   | Issue     |          |
| Client                                                                                                                        |               |           |      | SO Number                  | N/A                                                                                               | Drawn By            | Al                                                                                             | 3B                |           |          |
| Client Project                                                                                                                |               |           |      | Approved By                |                                                                                                   | Date                | 15/01                                                                                          | /2019             |           |          |
| E & R MOFFAT LTD, SEABEGS ROAD, BONNYBRIDGE, FK4 2BS, T: +44 (0)1324 812272, E: sales@ermoffat.co.uk, Web: www.ermoffat.co.uk |               |           |      |                            |                                                                                                   |                     | 1:20                                                                                           | Sheet             | 1/2       | A4       |