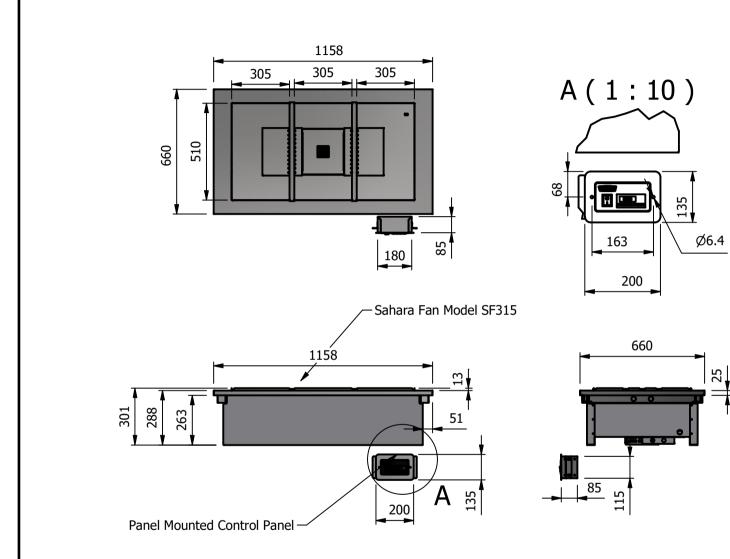

## Dimensions

Width - 1158mm Depth - 660mm Height - 66mm Weight - 29kg

Power Rating 1.5 kw complete with a 2m long cord set & 13amp plug Removable Fan heating System Sahara Fan Model SF315

## Materials

1.2mm 304 Grade St/ Steel Top & Supports 0.7mm 430 Grade St/ Steel Internal Structure 0.7mm Galvanised Steel Undercarrage

## Installation

Counter Top Flush Fit Cut Out Dimensions 1164mm x 666mm x 25mm Counter Support Cut Out Dimensions 1140mm x 642mm

Control Box

Panel Mounted Cut Out Dimension 185mm x 120mm 2m Long Power Cable Connecting Control Box to Base unit