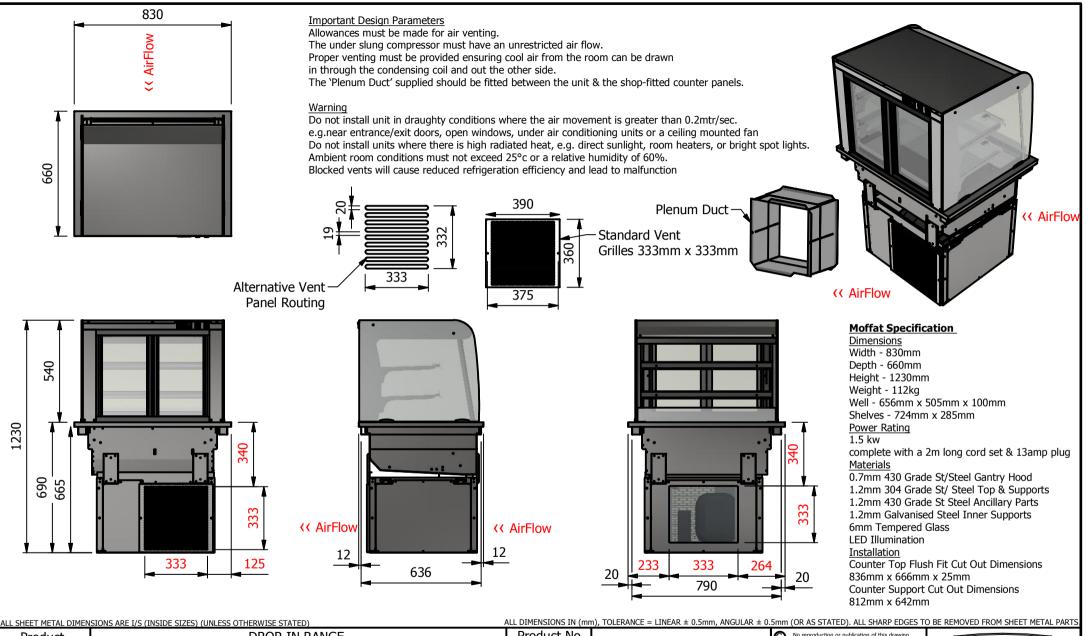

| Product                                                                                                                       | DROP-IN RANGE |       |       | Product No |     | No reproduction or p<br>may be made, and no a | rticle may be manufactured                                                                                                                                             | MOFFAT |                        |           |
|-------------------------------------------------------------------------------------------------------------------------------|---------------|-------|-------|------------|-----|-----------------------------------------------|------------------------------------------------------------------------------------------------------------------------------------------------------------------------|--------|------------------------|-----------|
| Description                                                                                                                   | D2RDL         |       |       |            |     |                                               | or assembled in accordance with this drawing<br>without prior written consent. This prohibition is a term<br>of any contract relating to this drawing. Rights reserved |        | The Catering Equipment |           |
| Material/Finish                                                                                                               | Thick         | kness |       | Desp/Date  |     |                                               | 1956 as ammended by the<br>yright Act 1968.                                                                                                                            |        | Conpany                |           |
| Legacy P/N                                                                                                                    | We            | eight | 112kg | Quote No.  |     | Dwg No.                                       | DIP-035050                                                                                                                                                             |        | Issue                  |           |
| Client                                                                                                                        |               |       |       | SO Number  | N/A | Drawn By                                      | A                                                                                                                                                                      | 3B     |                        |           |
| Client Project                                                                                                                | Approved By   |       |       |            |     | Date                                          | 15/01                                                                                                                                                                  | /2019  |                        | •         |
| E & R MOFFAT LTD, SEABEGS ROAD, BONNYBRIDGE, FK4 2BS, T: +44 (0)1324 812272, E: sales@ermoffat.co.uk, Web: www.ermoffat.co.uk |               |       |       |            |     | Scale                                         | 1:20                                                                                                                                                                   | Sheet  | 1/1                    | <b>A4</b> |