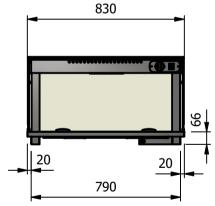

## Moffat Specification

<u>Dimensions</u> Width - 830mm Depth - 660mm Height - 462mm Weight - 38kg

Power Rating 0.580 kw complete with a 2m long cord set & 13amp plug

Installation Counter Top Flush Fit Cut Out Dimensions 836mm x 666mm x 25mm Counter Support Cut Out Dimensions 812mm x 642mm

| ALL SHEET METAL DIMENSIONS ARE I/S (INSIDE SIZES) (UNLESS OTHERWISE STATED) ALL SHARP EDGES TO BE REMOVED FROM SHEET METAL PARTS |                                                                                                                               |           |      |             |     |  |                                                                                                                                               |                                             |        |         |    |
|----------------------------------------------------------------------------------------------------------------------------------|-------------------------------------------------------------------------------------------------------------------------------|-----------|------|-------------|-----|--|-----------------------------------------------------------------------------------------------------------------------------------------------|---------------------------------------------|--------|---------|----|
| Product                                                                                                                          | DROP-IN RANGE                                                                                                                 |           |      | Product No  |     |  | No reproduction or publication of this drawing<br>may be made, and no article may be manufactured                                             |                                             | MOFFAT |         | 7  |
| Description                                                                                                                      | D2HTSLF                                                                                                                       |           |      |             |     |  | without prior written consent. This prohibition is a term<br>of any contract relating to this drawing. Rights reserved The Catering Equipment |                                             |        | -       |    |
| Material/Finish                                                                                                                  |                                                                                                                               | Thickness |      | Desp/Date   |     |  | under the Copyright Act<br>Design Copy                                                                                                        | 1956 as ammended by the<br>yright Act 1968. |        | Company |    |
| Legacy P/N                                                                                                                       |                                                                                                                               | Weight    | 38kg | Quote No.   |     |  | Dwg No.                                                                                                                                       | DIP-020191                                  |        | Issue   |    |
| Client                                                                                                                           |                                                                                                                               |           |      | SO Number   | N/A |  | Drawn By                                                                                                                                      | AE                                          | 3B     |         |    |
| Client Project                                                                                                                   |                                                                                                                               |           |      | Approved By |     |  | Date                                                                                                                                          | 20/12                                       | /2018  |         | -  |
| E & R MOFFAT LT                                                                                                                  | E & R MOFFAT LTD, SEABEGS ROAD, BONNYBRIDGE, FK4 2BS, T: +44 (0)1324 812272, E: sales@ermoffat.co.uk, Web: www.ermoffat.co.uk |           |      |             |     |  |                                                                                                                                               | 1:20                                        | Sheet  | 1/2     | A4 |