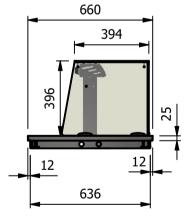

## Moffat Specification

<u>Dimensions</u> Width - 830mm Depth - 660mm Height - 462mm Weight - 38kg

Power Rating 0.580 kw complete with a 2m long cord set & 13amp plug

Installation Counter Top Flush Fit Cut Out Dimensions 836mm x 666mm x 25mm Counter Support Cut Out Dimensions 812mm x 642mm

| ALL SHEET METAL DIMENSIONS ARE I/S (INSIDE SIZES) (UNLESS OTHERWISE STATED) ALL SHARP EDGES TO BE REMOVED FROM SHEET METAL PARTS |                                                                                                                               |           |      |             |     |  |                                                                                                                                               |                                             |        |         |    |
|----------------------------------------------------------------------------------------------------------------------------------|-------------------------------------------------------------------------------------------------------------------------------|-----------|------|-------------|-----|--|-----------------------------------------------------------------------------------------------------------------------------------------------|---------------------------------------------|--------|---------|----|
| Product                                                                                                                          | DROP-IN RANGE                                                                                                                 |           |      | Product No  |     |  | No reproduction or publication of this drawing<br>may be made, and no article may be manufactured                                             |                                             | MOFFAT |         | 7  |
| Description                                                                                                                      | D2HTSLF                                                                                                                       |           |      |             |     |  | without prior written consent. This prohibition is a term<br>of any contract relating to this drawing. Rights reserved The Catering Equipment |                                             |        | -       |    |
| Material/Finish                                                                                                                  |                                                                                                                               | Thickness |      | Desp/Date   |     |  | under the Copyright Act<br>Design Copy                                                                                                        | 1956 as ammended by the<br>yright Act 1968. |        | Company |    |
| Legacy P/N                                                                                                                       |                                                                                                                               | Weight    | 38kg | Quote No.   |     |  | Dwg No.                                                                                                                                       | DIP-020191                                  |        | Issue   |    |
| Client                                                                                                                           |                                                                                                                               |           |      | SO Number   | N/A |  | Drawn By                                                                                                                                      | AE                                          | 3B     |         |    |
| Client Project                                                                                                                   |                                                                                                                               |           |      | Approved By |     |  | Date                                                                                                                                          | 20/12                                       | /2018  |         | -  |
| E & R MOFFAT LT                                                                                                                  | E & R MOFFAT LTD, SEABEGS ROAD, BONNYBRIDGE, FK4 2BS, T: +44 (0)1324 812272, E: sales@ermoffat.co.uk, Web: www.ermoffat.co.uk |           |      |             |     |  |                                                                                                                                               | 1:20                                        | Sheet  | 1/2     | A4 |