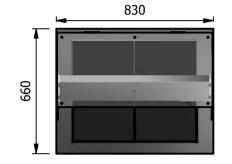

## Moffat Specification

<u>Dimensions</u> Width - 830mm Depth - 660mm Height - 462mm Weight - 38kg

Power Rating 0.580 kw complete with a 2m long cord set & 13amp plug

Installation Counter Top Flush Fit Cut Out Dimensions 836mm x 666mm x 25mm Counter Support Cut Out Dimensions 812mm x 642mm

| ALL SHEET METAL DIMENSIONS ARE I/S (INSIDE SIZES) (UNLESS OTHERWISE STATED) ALL SHARP EDGES TO BE REMOVED FROM SHEET METAL PARTS |                                                                                                                               |           |      |             |     |  |                                                                                                                                               |                                             |        |         |    |
|----------------------------------------------------------------------------------------------------------------------------------|-------------------------------------------------------------------------------------------------------------------------------|-----------|------|-------------|-----|--|-----------------------------------------------------------------------------------------------------------------------------------------------|---------------------------------------------|--------|---------|----|
| Product                                                                                                                          | DROP-IN RANGE                                                                                                                 |           |      | Product No  |     |  | No reproduction or publication of this drawing<br>may be made, and no article may be manufactured                                             |                                             | MOFFAT |         | 7  |
| Description                                                                                                                      | D2HTSLF                                                                                                                       |           |      |             |     |  | without prior written consent. This prohibition is a term<br>of any contract relating to this drawing. Rights reserved The Catering Equipment |                                             |        | -       |    |
| Material/Finish                                                                                                                  |                                                                                                                               | Thickness |      | Desp/Date   |     |  | under the Copyright Act<br>Design Copy                                                                                                        | 1956 as ammended by the<br>yright Act 1968. |        | Company |    |
| Legacy P/N                                                                                                                       |                                                                                                                               | Weight    | 38kg | Quote No.   |     |  | Dwg No.                                                                                                                                       | DIP-020191                                  |        | Issue   |    |
| Client                                                                                                                           |                                                                                                                               |           |      | SO Number   | N/A |  | Drawn By                                                                                                                                      | AE                                          | 3B     |         |    |
| Client Project                                                                                                                   |                                                                                                                               |           |      | Approved By |     |  | Date                                                                                                                                          | 20/12                                       | /2018  |         | -  |
| E & R MOFFAT LT                                                                                                                  | E & R MOFFAT LTD, SEABEGS ROAD, BONNYBRIDGE, FK4 2BS, T: +44 (0)1324 812272, E: sales@ermoffat.co.uk, Web: www.ermoffat.co.uk |           |      |             |     |  |                                                                                                                                               | 1:20                                        | Sheet  | 1/2     | A4 |