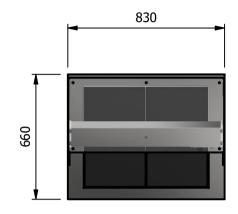

## **Moffat Specification**

<u>Dimensions</u> Width - 830mm Depth - 660mm Height - 462mm Weight - 30kg