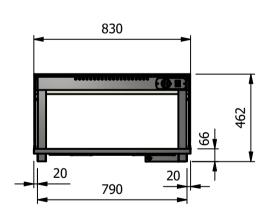

## **Moffat Specification**

<u>Dimensions</u> Width - 830mm Depth - 660mm Height - 462mm Weight - 30kg

Installation
Counter Top Flush Fit Cut Out Dimensions 836mm x 666mm x 25mm Counter Support Cut Out Dimensions 812mm x 642mm

| ALL SHEET METAL DIMENSIONS ARE I/S (INSIDE SIZES) (UNLESS OTHERWISE STATED) ALL SHEET METAL DIMENSIONS IN (mm), TOLERANCE = LINEAR ± 0.5mm, ANGULAR ± 0.5mm (OR AS STATED). ALL SHARP EDGES TO BE REMOVED FROM SHEET METAL |         |             |      |           |                                                                                                |                           |                                                                                                                                                                        |       |                        | AL PARTS |
|----------------------------------------------------------------------------------------------------------------------------------------------------------------------------------------------------------------------------|---------|-------------|------|-----------|------------------------------------------------------------------------------------------------|---------------------------|------------------------------------------------------------------------------------------------------------------------------------------------------------------------|-------|------------------------|----------|
| Product                                                                                                                                                                                                                    | DROP-IN | Product No  |      |           | No reproduction or publication of this drawing may be made, and no article may be manufactured |                           | MOFFAT                                                                                                                                                                 |       |                        |          |
| Description                                                                                                                                                                                                                | D2HTSL  |             |      |           |                                                                                                | without prior written con | or assembled in accordance with this drawing<br>without prior written consent. This prohibition is a term<br>of any contract relating to this drawing. Rights reserved |       | The Catering Equipment |          |
| Material/Finish                                                                                                                                                                                                            |         | Thickness   |      | Desp/Date |                                                                                                |                           | under the Copyright Act 1956 as ammended by the<br>Design Copyright Act 1968.                                                                                          |       |                        | .t       |
| Legacy P/N                                                                                                                                                                                                                 |         | Weight      | 30kg | Quote No. |                                                                                                | Dwg No.                   | DIP-020188                                                                                                                                                             |       | Issue                  |          |
| Client                                                                                                                                                                                                                     |         |             |      | SO Number | N/A                                                                                            | Drawn By                  | Al                                                                                                                                                                     | ВВ    |                        | _        |
| Client Project                                                                                                                                                                                                             |         | Approved By |      | Date      | 20/12                                                                                          | /2018                     |                                                                                                                                                                        |       |                        |          |
| E & R MOFFAT LTD, SEABEGS ROAD, BONNYBRIDGE, FK4 2BS, T: +44 (0)1324 812272, E: sales@ermoffat.co.uk, Web: www.ermoffat.co.uk                                                                                              |         |             |      |           |                                                                                                |                           | 1:20                                                                                                                                                                   | Sheet | 1/2                    | A4       |