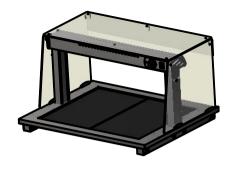

### \_ Materials

0.7mm 430 Grade St/Steel Gantry Hood 1.2mm 304 Grade St/ Steel Top & Supports
1.2mm 430 Grade St Steel Ancillary Parts 1.2mm Galvanised Steel Inner Supports 6mm Tempered Glass Neo-Ceram Hot Plates Quartz Lamps