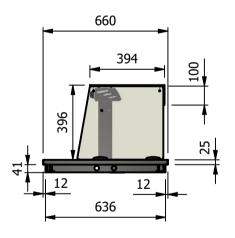

Installation
Counter Top Flush Fit Cut Out Dimensions 836mm x 666mm x 25mm Counter Support Cut Out Dimensions 812mm x 642mm

| ALL SHEET METAL DIMENSIONS ARE I/S (INSIDE SIZES) (UNLESS OTHERWISE STATED) ALL SHEET METAL DIMENSIONS IN (mm), TOLERANCE = LINEAR ± 0.5mm, ANGULAR ± 0.5mm (OR AS STATED). ALL SHARP EDGES TO BE REMOVED FROM SHEET METAL |         |             |      |           |                                                                                                |                           |                                                                                                                                                                        |       |                        | AL PARTS |
|----------------------------------------------------------------------------------------------------------------------------------------------------------------------------------------------------------------------------|---------|-------------|------|-----------|------------------------------------------------------------------------------------------------|---------------------------|------------------------------------------------------------------------------------------------------------------------------------------------------------------------|-------|------------------------|----------|
| Product                                                                                                                                                                                                                    | DROP-IN | Product No  |      |           | No reproduction or publication of this drawing may be made, and no article may be manufactured |                           | MOFFAT                                                                                                                                                                 |       |                        |          |
| Description                                                                                                                                                                                                                | D2HTSL  |             |      |           |                                                                                                | without prior written con | or assembled in accordance with this drawing<br>without prior written consent. This prohibition is a term<br>of any contract relating to this drawing. Rights reserved |       | The Catering Equipment |          |
| Material/Finish                                                                                                                                                                                                            |         | Thickness   |      | Desp/Date |                                                                                                |                           | under the Copyright Act 1956 as ammended by the<br>Design Copyright Act 1968.                                                                                          |       |                        | .t       |
| Legacy P/N                                                                                                                                                                                                                 |         | Weight      | 30kg | Quote No. |                                                                                                | Dwg No.                   | DIP-020188                                                                                                                                                             |       | Issue                  |          |
| Client                                                                                                                                                                                                                     |         |             |      | SO Number | N/A                                                                                            | Drawn By                  | Al                                                                                                                                                                     | ВВ    |                        | _        |
| Client Project                                                                                                                                                                                                             |         | Approved By |      | Date      | 20/12                                                                                          | /2018                     |                                                                                                                                                                        |       |                        |          |
| E & R MOFFAT LTD, SEABEGS ROAD, BONNYBRIDGE, FK4 2BS, T: +44 (0)1324 812272, E: sales@ermoffat.co.uk, Web: www.ermoffat.co.uk                                                                                              |         |             |      |           |                                                                                                |                           | 1:20                                                                                                                                                                   | Sheet | 1/2                    | A4       |