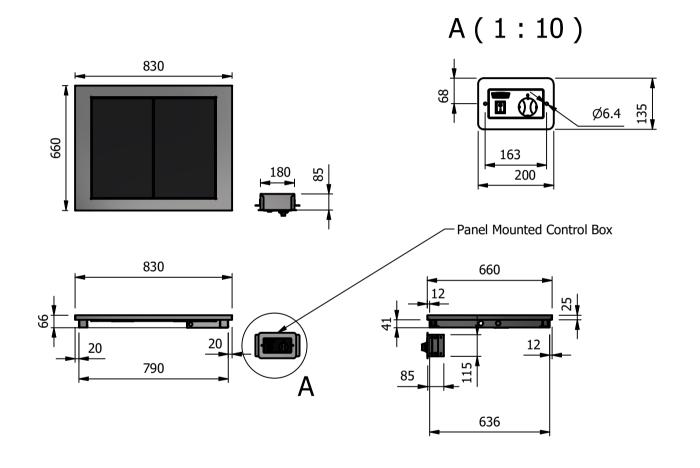

## Dimensions

Width - 830mm

Depth - 660mm

Height - 66mm

Weight - 18kg

### <u>Installation</u>

Counter Top Flush Fit Cut Out Dimensions 836mm x 666mm x 25mm Counter Support Cut Out Dimensions 812mm x 642mm

#### Control Box

Panel Mounted Cut Out Dimension 185mm x 120mm 2m Long Power Cable Connecting Control Box to Base unit

| ALL SHEET METAL DIMENSIONS ARE I/S (INSIDE SIZES) (UNLESS OTHERWISE STATED)                                                   |               |           |                            | ALL DIMENSIONS IN (mn | n), TOLERANCE = LINEAR $\pm$ 0.5mm, ANGULAR | ± 0.5mm (OR AS STATEL | ). ALL SHARP EDGES T                                                                           | O BE REMOVED FROM                 | SHEET MET | AL PARTS |
|-------------------------------------------------------------------------------------------------------------------------------|---------------|-----------|----------------------------|-----------------------|---------------------------------------------|-----------------------|------------------------------------------------------------------------------------------------|-----------------------------------|-----------|----------|
| Product                                                                                                                       | DROP-IN RANGE |           |                            | Product No            |                                             | may be made, and no   | No reproduction or publication of this drawing may be made, and no article may be manufactured |                                   | MOFFAT    |          |
| Description                                                                                                                   | D2H           |           | without prior written cons |                       | nsent. This prohibition is a term           |                       |                                                                                                |                                   |           |          |
| Material/Finish                                                                                                               |               | Thickness |                            | Desp/Date             |                                             |                       | t 1956 as ammended by the<br>syright Act 1968.                                                 | The Catering Equipment<br>Company |           | .t       |
| Legacy P/N                                                                                                                    |               | Weight    | 18kg                       | Quote No.             |                                             | Dwg No.               | DIP-016813                                                                                     |                                   | Issue     |          |
| Client                                                                                                                        |               |           |                            | SO Number             | N/A                                         | Drawn By              | Al                                                                                             | ВВ                                |           |          |
| Client Project                                                                                                                |               |           |                            | Approved By           |                                             | Date                  | 15/01                                                                                          | /2019                             |           |          |
| E & R MOFFAT LTD, SEABEGS ROAD, BONNYBRIDGE, FK4 2BS, T: +44 (0)1324 812272, E: sales@ermoffat.co.uk, Web: www.ermoffat.co.uk |               |           |                            |                       |                                             |                       | 1:20                                                                                           | Sheet                             | 1/2       | A4       |