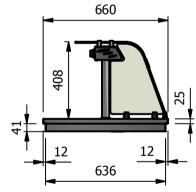

Dimensions Width - 830mm Depth - 660mm Height - 480mm Weight - 36kg

Power Rating 0.580 kw complete with a 2m long cord set & 13amp plug

Materials 0.7mm 430 Grade St/Steel Gantry Hood 1.2mm 304 Grade St/ Steel Top & Supports 1.2mm 430 Grade St Steel Ancillary Parts 1.2mm Galvanised Steel Anchary Parts 1.2mm Galvanised Steel Inner Supports 6.0mm Tempered Glass Neo-Ceram Hot plates Quartz Lamps

Installation Counter Top Flush Fit Cut Out Dimensions 836mm x 666mm x 25mm Counter Support Cut Out Dimensions 812mm x 642mm

| ALL SHEET METAL DIMEN                                                                                                         | SIONS ARE I/S (INSIDE SIZES) (UNLESS OTHERWISE STATI | ), TOLERANCE = LINEAR ± 0.5mm, ANGULAR ± 0.5mm (OR AS STATED). ALL SHARP EDGES TO BE REMOVED FROM SHEET METAL PARTS |      |             |     |                                             |                                                                                                                                                                                                                         |           |        |       |  |
|-------------------------------------------------------------------------------------------------------------------------------|------------------------------------------------------|---------------------------------------------------------------------------------------------------------------------|------|-------------|-----|---------------------------------------------|-------------------------------------------------------------------------------------------------------------------------------------------------------------------------------------------------------------------------|-----------|--------|-------|--|
| Product                                                                                                                       | DROP-IN RANGE                                        |                                                                                                                     |      | Product No  |     | may be made, and no a may be made, and no a | No reproduction or publication of this drawing<br>may be made, and no article may be manufactured                                                                                                                       |           | MOFFAT |       |  |
| Description                                                                                                                   | D2HTF                                                |                                                                                                                     |      |             |     | without prior written cons                  | or assembled in accordance with this drawing<br>without prior written consent. This provibilition is a term<br>of any contract relating to this drawing. Rights reserved<br>under the Convictive 41 1956 as arguing the |           |        |       |  |
| Material/Finish                                                                                                               |                                                      | Thickness                                                                                                           |      | Desp/Date   |     |                                             | under the Copyright Act 1956 as ammended by the<br>Design Copyright Act 1968.                                                                                                                                           |           |        |       |  |
| Legacy P/N                                                                                                                    |                                                      | Weight                                                                                                              | 36kg | Quote No.   |     | Dwg No.                                     | DIP-0                                                                                                                                                                                                                   | IP-020173 |        | Issue |  |
| Client                                                                                                                        |                                                      |                                                                                                                     |      | SO Number   | N/A | Drawn By                                    | A                                                                                                                                                                                                                       | 3B        |        |       |  |
| Client Project                                                                                                                |                                                      |                                                                                                                     |      | Approved By |     | Date                                        | 20/12                                                                                                                                                                                                                   | 2/2018    |        | _     |  |
| E & R MOFFAT LTD, SEABEGS ROAD, BONNYBRIDGE, FK4 2BS, T: +44 (0)1324 812272, E: sales@ermoffat.co.uk, Web: www.ermoffat.co.uk |                                                      |                                                                                                                     |      |             |     | Scale                                       | 1:20                                                                                                                                                                                                                    | Sheet     | 1/2    | A4    |  |