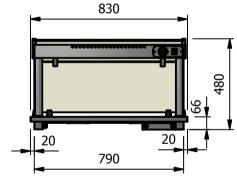

Dimensions Width - 830mm Depth - 660mm Height - 480mm Weight - 36kg

Power Rating 0.580 kw complete with a 2m long cord set & 13amp plug

Materials 0.7mm 430 Grade St/Steel Gantry Hood 1.2mm 304 Grade St/ Steel Top & Supports 1.2mm 430 Grade St Steel Ancillary Parts 1.2mm Galvanised Steel Anchary Parts 1.2mm Galvanised Steel Inner Supports 6.0mm Tempered Glass Neo-Ceram Hot plates Quartz Lamps

Installation Counter Top Flush Fit Cut Out Dimensions 836mm x 666mm x 25mm Counter Support Cut Out Dimensions 812mm x 642mm

| ALL SHEET METAL DIMEN                                                                                                         | SIONS ARE I/S (INSIDE SIZES) (UNLESS OTHERWISE STATI | ), TOLERANCE = LINEAR ± 0.5mm, ANGULAR ± 0.5mm (OR AS STATED). ALL SHARP EDGES TO BE REMOVED FROM SHEET METAL PARTS |      |             |     |                                             |                                                                                                                                                                                                                         |           |        |       |  |
|-------------------------------------------------------------------------------------------------------------------------------|------------------------------------------------------|---------------------------------------------------------------------------------------------------------------------|------|-------------|-----|---------------------------------------------|-------------------------------------------------------------------------------------------------------------------------------------------------------------------------------------------------------------------------|-----------|--------|-------|--|
| Product                                                                                                                       | DROP-IN RANGE                                        |                                                                                                                     |      | Product No  |     | may be made, and no a may be made, and no a | No reproduction or publication of this drawing<br>may be made, and no article may be manufactured                                                                                                                       |           | MOFFAT |       |  |
| Description                                                                                                                   | D2HTF                                                |                                                                                                                     |      |             |     | without prior written cons                  | or assembled in accordance with this drawing<br>without prior written consent. This provibilition is a term<br>of any contract relating to this drawing. Rights reserved<br>under the Convictive 41 1956 as arguing the |           |        |       |  |
| Material/Finish                                                                                                               |                                                      | Thickness                                                                                                           |      | Desp/Date   |     |                                             | under the Copyright Act 1956 as ammended by the<br>Design Copyright Act 1968.                                                                                                                                           |           |        |       |  |
| Legacy P/N                                                                                                                    |                                                      | Weight                                                                                                              | 36kg | Quote No.   |     | Dwg No.                                     | DIP-0                                                                                                                                                                                                                   | IP-020173 |        | Issue |  |
| Client                                                                                                                        |                                                      |                                                                                                                     |      | SO Number   | N/A | Drawn By                                    | A                                                                                                                                                                                                                       | 3B        |        |       |  |
| Client Project                                                                                                                |                                                      |                                                                                                                     |      | Approved By |     | Date                                        | 20/12                                                                                                                                                                                                                   | 2/2018    |        | _     |  |
| E & R MOFFAT LTD, SEABEGS ROAD, BONNYBRIDGE, FK4 2BS, T: +44 (0)1324 812272, E: sales@ermoffat.co.uk, Web: www.ermoffat.co.uk |                                                      |                                                                                                                     |      |             |     | Scale                                       | 1:20                                                                                                                                                                                                                    | Sheet     | 1/2    | A4    |  |