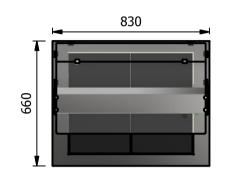

Dimensions Width - 830mm Depth - 660mm Height - 480mm Weight - 36kg

Power Rating 0.580 kw complete with a 2m long cord set & 13amp plug

Materials 0.7mm 430 Grade St/Steel Gantry Hood 1.2mm 304 Grade St/ Steel Top & Supports 1.2mm 430 Grade St Steel Ancillary Parts 1.2mm Galvanised Steel Anchary Parts 1.2mm Galvanised Steel Inner Supports 6.0mm Tempered Glass Neo-Ceram Hot plates Quartz Lamps