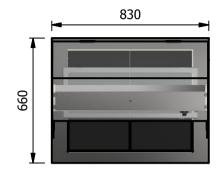

### **Moffat Specification**

<u>Dimensions</u> Width - 830mm Depth - 660mm Height - 462mm Weight - 34kg