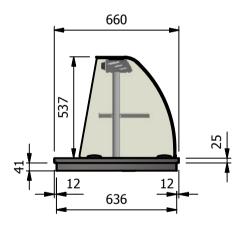

#### <u>Installation</u>

Counter Top Flush Fit Cut Out Dimensions 836mm x 666mm x 25mm Counter Support Cut Out Dimensions 812mm x 642mm

| ALL SHEET METAL DIMENSIONS ARE I/S (INSIDE SIZES) (UNLESS OTHERWISE STATED)  ALL DIMENSIONS IN (mm), TOLERANCE = LINEAR ± 0.5mm, ANGULAR ± |               |             |      |            |       |                            | 0.5mm (OR AS STATED). ALL SHARP EDGES TO BE REMOVED FROM SHEET METAL PARTS                                                                                                                                         |       |        |    |
|--------------------------------------------------------------------------------------------------------------------------------------------|---------------|-------------|------|------------|-------|----------------------------|--------------------------------------------------------------------------------------------------------------------------------------------------------------------------------------------------------------------|-------|--------|----|
| Product                                                                                                                                    | DROP-IN RANGE |             |      | Product No |       | may be made, and no a      | No reproduction or publication of this drawing may be made, and no article may be manufactured                                                                                                                     |       | MOFFAT |    |
| Description                                                                                                                                | D2HTD         |             |      |            |       | without prior written cons | or assembled in accordance with this drawing without prior written consent. This prohibition is a term of any contract relating to this drawing, Rights reserved under the Conviolity Act 1956 as amongsted by the |       | _      |    |
| Material/Finish                                                                                                                            |               | Thickness   |      | Desp/Date  |       | under the Copyright Act    | under the Copyright Act 1956 as ammended by the<br>Design Copyright Act 1968.                                                                                                                                      |       |        |    |
| Legacy P/N                                                                                                                                 |               | Weight      | 34kg | Quote No.  |       | Dwg No.                    | DIP-022858                                                                                                                                                                                                         |       | Issue  |    |
| Client                                                                                                                                     |               |             |      | SO Number  | N/A   | Drawn By                   | AE                                                                                                                                                                                                                 | 3B    |        | _  |
| Client Project                                                                                                                             |               | Approved By |      | Date       | 20/12 | /2018                      |                                                                                                                                                                                                                    |       |        |    |
| E & R MOFFAT LTD, SEABEGS ROAD, BONNYBRIDGE, FK4 2BS, T: +44 (0)1324 812272, E: sales@ermoffat.co.uk, Web: www.ermoffat.co.uk              |               |             |      |            |       | Scale                      | 1:20                                                                                                                                                                                                               | Sheet | 1/2    | A4 |