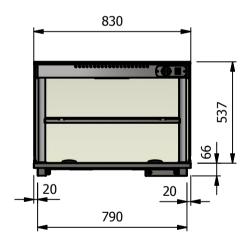

### **Moffat Specification**

<u>Dimensions</u> Width - 830mm Depth - 660mm Height - 462mm Weight - 34kg

#### <u>Installation</u>

Counter Top Flush Fit Cut Out Dimensions 836mm x 666mm x 25mm Counter Support Cut Out Dimensions 812mm x 642mm

| ALL SHEET METAL DIMENSIONS ARE I/S (INSIDE SIZES) (UNLESS OTHERWISE STATED)  ALL DIMENSIONS IN (mm), TOLERANCE = LINEAR ± 0.5mm, ANGULAR ± |               |             |      |            |       |                            | 0.5mm (OR AS STATED). ALL SHARP EDGES TO BE REMOVED FROM SHEET METAL PARTS                                                                                                                                         |       |        |    |
|--------------------------------------------------------------------------------------------------------------------------------------------|---------------|-------------|------|------------|-------|----------------------------|--------------------------------------------------------------------------------------------------------------------------------------------------------------------------------------------------------------------|-------|--------|----|
| Product                                                                                                                                    | DROP-IN RANGE |             |      | Product No |       | may be made, and no a      | No reproduction or publication of this drawing may be made, and no article may be manufactured                                                                                                                     |       | MOFFAT |    |
| Description                                                                                                                                | D2HTD         |             |      |            |       | without prior written cons | or assembled in accordance with this drawing without prior written consent. This prohibition is a term of any contract relating to this drawing, Rights reserved under the Conviolity Act 1956 as amongsted by the |       | _      |    |
| Material/Finish                                                                                                                            |               | Thickness   |      | Desp/Date  |       | under the Copyright Act    | under the Copyright Act 1956 as ammended by the<br>Design Copyright Act 1968.                                                                                                                                      |       |        |    |
| Legacy P/N                                                                                                                                 |               | Weight      | 34kg | Quote No.  |       | Dwg No.                    | DIP-022858                                                                                                                                                                                                         |       | Issue  |    |
| Client                                                                                                                                     |               |             |      | SO Number  | N/A   | Drawn By                   | AE                                                                                                                                                                                                                 | 3B    |        | _  |
| Client Project                                                                                                                             |               | Approved By |      | Date       | 20/12 | /2018                      |                                                                                                                                                                                                                    |       |        |    |
| E & R MOFFAT LTD, SEABEGS ROAD, BONNYBRIDGE, FK4 2BS, T: +44 (0)1324 812272, E: sales@ermoffat.co.uk, Web: www.ermoffat.co.uk              |               |             |      |            |       | Scale                      | 1:20                                                                                                                                                                                                               | Sheet | 1/2    | A4 |