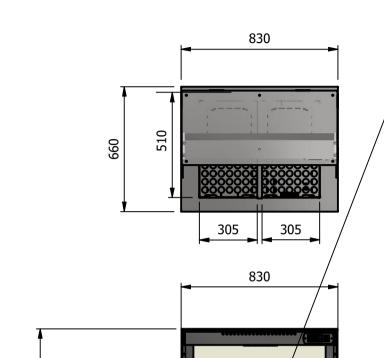

#### Dimensions

Width - 830mm Depth - 660mm Height - 649mm Weight - 48kg

#### Installation

Counter Top Flush Fit Cut Out Dimensions 836mm x 666mm x 25mm Counter Support Cut Out Dimensions 812mm x 642mm

| ALL SHEET METAL DIMENS | SIONS ARE I/S (INSIDE SIZES) (UNLESS OTHERWISE STATED) | ALL DIMENSIONS IN (mr | n), TOLERANCE = LINE | $AR \pm 0.5$ mm, $ANGULAR \pm 0.5$ | mm (OR AS STATED). ALL | SHARP EDGES TO | D BE REMOVED FROM SHEET | METAL PARTS |
|------------------------|--------------------------------------------------------|-----------------------|----------------------|------------------------------------|------------------------|----------------|-------------------------|-------------|
|                        |                                                        |                       |                      |                                    | _                      |                |                         |             |