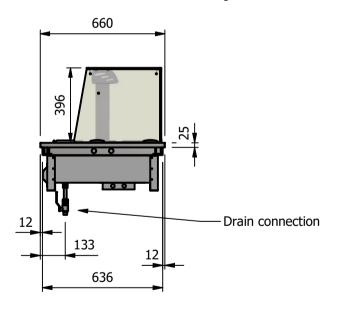

Additionally access is required to manually operate the drain valve. Drain connection is via 15mm lever ball valve.

#### Dimensions

Width - 830mm Depth - 660mm Height - 649mm Weight - 48kg