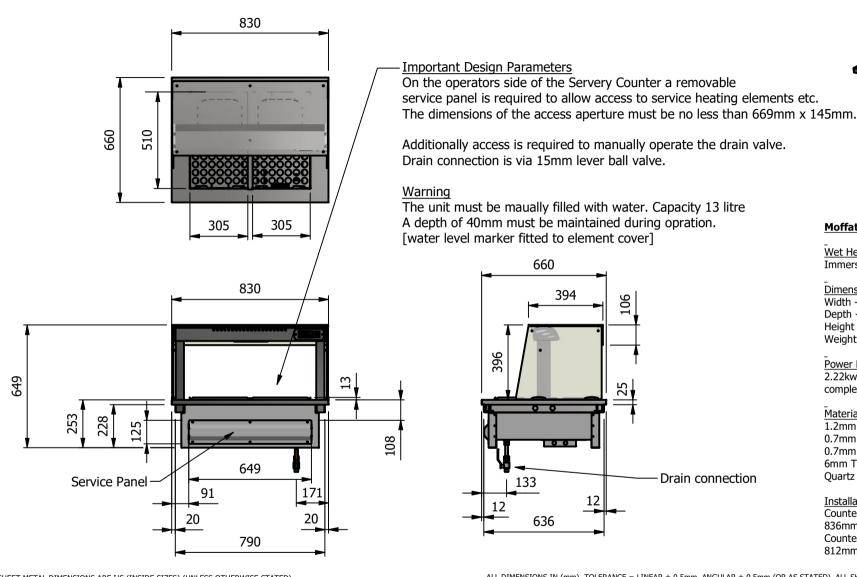

## **Moffat Specification**

# -Wet Heat

Immersion heated Bainmarie Well

# Dimensions

Width - 830mm Depth - 660mm Height - 649mm Weight - 40kg

## Power Rating

2.22kw

complete with a 2m long cord set & 13amp plug

### -Materials

1.2mm 304 Grade St/ Steel Top, Supports & Well 0.7mm 430 Grade St/ Steel External Structure 0.7mm Galvanised Steel Undercarrage 6mm Tempered Glass Quartz Lamps

#### Installation

Counter Top Flush Fit Cut Out Dimensions 836mm x 666mm x 25mm Counter Support Cut Out Dimensions 812mm x 642mm

| ALL SHEET METAL DIMENSIONS ARE I/S (INSIDE SIZES) (UNLESS OTHERWISE STATED)  ALL DIMENSIONS IN                                |           |            |      |                       | ), TOLERANCE = LINEAR $\pm$ 0.5mm, ANGULAI                                                     | E ± 0.5HIHI (OR AS STATEL  | ). ALL SHARP EDGES I                                                                                                                                                   | O BE REMOVED FROM | SHEET MET              | TAL PARTS |
|-------------------------------------------------------------------------------------------------------------------------------|-----------|------------|------|-----------------------|------------------------------------------------------------------------------------------------|----------------------------|------------------------------------------------------------------------------------------------------------------------------------------------------------------------|-------------------|------------------------|-----------|
| Product                                                                                                                       | DROP-IN R | Product No |      | may be made, and no a | No reproduction or publication of this drawing may be made, and no article may be manufactured |                            | MOFFAT                                                                                                                                                                 |                   |                        |           |
| Description                                                                                                                   | D2BMWSL   |            |      |                       |                                                                                                | without prior written cons | or assembled in accordance with this drawing<br>without prior written consent. This prohibition is a term<br>of any contract relating to this drawing. Rights reserved |                   | The Catering Equipment |           |
| Material/Finish                                                                                                               | 7         | Thickness  |      | Desp/Date             |                                                                                                |                            | t 1956 as ammended by the<br>lyright Act 1968.                                                                                                                         |                   | Company                |           |
| Legacy P/N                                                                                                                    |           | Weight     | 40kg | Quote No.             |                                                                                                | Dwg No.                    | DIP-022842                                                                                                                                                             |                   | Issue                  |           |
| Client                                                                                                                        |           |            |      | SO Number             | N/A                                                                                            | Drawn By                   | Al                                                                                                                                                                     | 3B                |                        | _         |
| Client Project                                                                                                                |           |            |      | Approved By           |                                                                                                | Date                       | 16/01                                                                                                                                                                  | /2019             | <b>_</b>               |           |
| E & R MOFFAT LTD, SEABEGS ROAD, BONNYBRIDGE, FK4 2BS, T: +44 (0)1324 812272, E: sales@ermoffat.co.uk, Web: www.ermoffat.co.uk |           |            |      |                       |                                                                                                | Scale                      | 1:20                                                                                                                                                                   | Sheet             | 1/2                    | A4        |