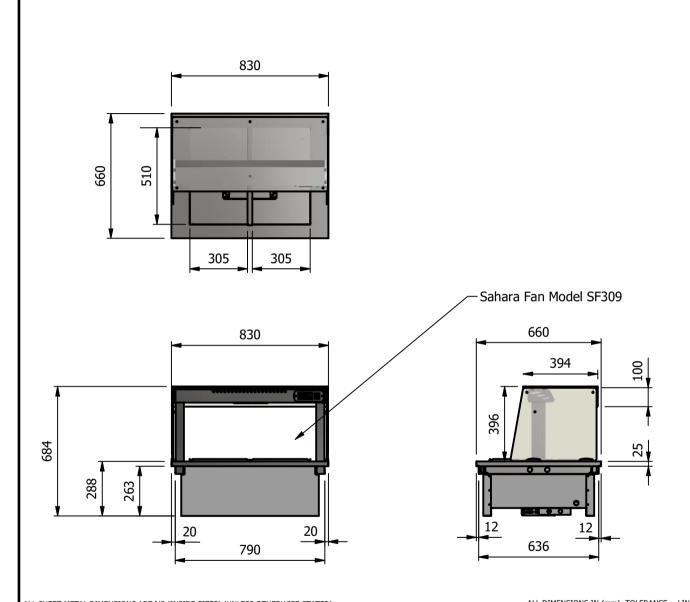

## Dry Heat

Fan Assisted Bainmarie Well

<u>Dimensions</u> Width - 830mm

Depth - 660mm

Height - 684mm

Weight - 36kg

## Power Rating

1.12kw

complete with a 2m long cord set & 13amp plug Removable Fan heating System Sahara Fan Model SF309

# \_ <u>Materials</u>

1.2mm 304 Grade St/ Steel Top & Supports 0.7mm 430 Grade St/ Steel Internal Structure 0.7mm Galvanised Steel Undercarrage 6mm Tempered Glass Quartz Lamps

<u>Installation</u> Counter Top Flush Fit Cut Out Dimensions 836mm x 666mm x 25mm Counter Support Cut Out Dimensions 812mm x 642mm