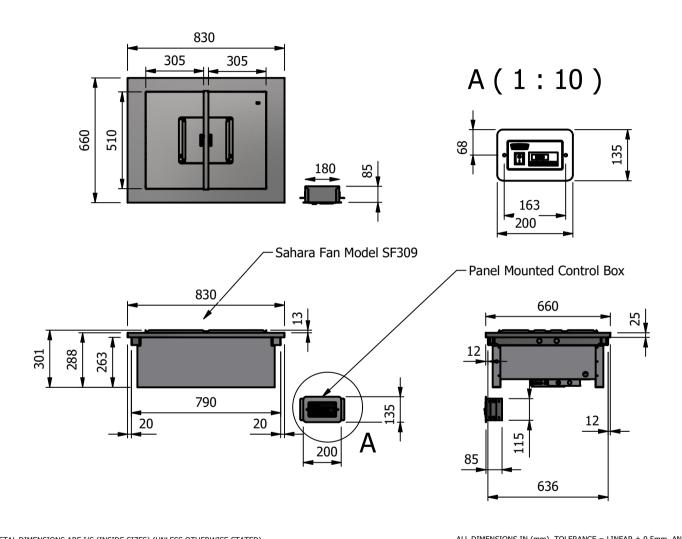

# Dimensions

Width - 830mm Depth - 660mm Height - 66mm Weight - 23kg

# Power Rating

0.900 kw

complete with a 2m long cord set & 13amp plug Removable Fan heating System Sahara Fan Model SF309

#### Materials

1.2mm 304 Grade St/ Steel Top & Supports 0.7mm 430 Grade St/ Steel Internal Structure 0.7mm Galvanised Steel Undercarrage

<u>Installation</u> Counter Top Flush Fit Cut Out Dimensions 836mm x 666mm x 25mm Counter Support Cut Out Dimensions 812mm x 642mm

### Control Box

Panel Mounted Cut Out Dimension 185mm x 120mm 2m Long Power Cable Connecting Control Box to Base unit

| ALL SHEET METAL DIMENSIONS ARE I/S (INSIDE SIZES) (UNLESS OTHERWISE STATED)                                                   |               |           |      | ALL DIMENSIONS IN (MM), TOLERANCE = LINEAR ± 0.5MM, ANGULAR ± 0.5MM (OR AS STATED). ALL SHARP EDGES TO BE REMOVED FROM SHEET METAL PARTS |     |                            |                                                                                                                                                                        |       |                        | AL PARTS |  |
|-------------------------------------------------------------------------------------------------------------------------------|---------------|-----------|------|------------------------------------------------------------------------------------------------------------------------------------------|-----|----------------------------|------------------------------------------------------------------------------------------------------------------------------------------------------------------------|-------|------------------------|----------|--|
| Product                                                                                                                       | DROP-IN RANGE |           |      | Product No                                                                                                                               |     | may be made, and no a      | No reproduction or publication of this drawing may be made, and no article may be manufactured                                                                         |       | MOFFAT                 |          |  |
| Description                                                                                                                   | D2BMNG        |           |      |                                                                                                                                          |     | without prior written cons | or assembled in accordance with this drawing<br>without prior written consent. This prohibition is a term<br>of any contract relating to this drawing. Rights reserved |       | The Catering Equipment |          |  |
| Material/Finish                                                                                                               |               | Thickness |      | Desp/Date                                                                                                                                |     |                            | under the Copyright Act 1956 as ammended by the<br>Design Copyright Act 1968.                                                                                          |       |                        | Company  |  |
| Legacy P/N                                                                                                                    |               | Weight    | 23kg | Quote No.                                                                                                                                |     | Dwg No.                    | DIP-016606                                                                                                                                                             |       | Issue                  |          |  |
| Client                                                                                                                        |               |           |      | SO Number                                                                                                                                | N/A | Drawn By                   | Al                                                                                                                                                                     | 3B    | _                      | _        |  |
| Client Project                                                                                                                |               |           |      | Approved By                                                                                                                              |     | Date                       | 15/01                                                                                                                                                                  | /2019 |                        | _        |  |
| E & R MOFFAT LTD, SEABEGS ROAD, BONNYBRIDGE, FK4 2BS, T: +44 (0)1324 812272, E: sales@ermoffat.co.uk, Web: www.ermoffat.co.uk |               |           |      |                                                                                                                                          |     |                            | 1:20                                                                                                                                                                   | Sheet | 1/2                    | A4       |  |