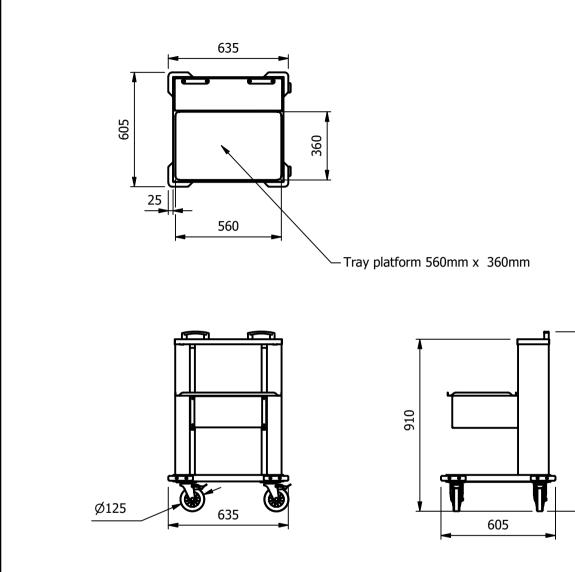

## Moffat Specification

Dimensions length - 605mm Depth - 635mm Height - 950mm Weight - 50kg

<u>Features</u> Tray pickup area 560mm x 360mm

Materials 2.0mm 304 Grade St/Steel chassis 1.2mm 430 grade St/Steel body Framework 25mm tube St/Steel

<u>Installation</u> All swivel castors, two braked

| ALL SHEET METAL DIMENSIONS ARE I/S (INSIDE SIZES) (UNLESS OTHERWISE STATED) ALL DIMENSIONS IN (mm), TOLERANCE = LINEAR ± 0.5mm, ANGULAR |          |           |      |             |     |                        | 0.5mm (OR AS STATED). ALL SHARP EDGES TO BE REMOVED FROM SHEET METAL PARTS                        |       |                        |         |  |
|-----------------------------------------------------------------------------------------------------------------------------------------|----------|-----------|------|-------------|-----|------------------------|---------------------------------------------------------------------------------------------------|-------|------------------------|---------|--|
| Product                                                                                                                                 | TROLLEYS |           |      | Product No  |     |                        | No reproduction or publication of this drawing<br>may be made, and no article may be manufactured |       | MOFFAT                 |         |  |
| Description                                                                                                                             | CTD      |           |      |             |     |                        | without prior written consent. This prohibition is a term                                         |       | The Catering Equipment |         |  |
| Material/Finish                                                                                                                         |          | Thickness |      | Desp/Date   |     | under the Copyright Ac | under the Copyright Act 1956 as ammended by the<br>Design Copyright Act 1968.                     |       |                        | Company |  |
| Legacy P/N                                                                                                                              |          | Weight    | 50kg | Quote No.   |     | Dwg No.                | 079586                                                                                            |       | Issue                  |         |  |
| Client                                                                                                                                  |          |           |      | SO Number   | STD | Drawn By               | N.Ra                                                                                              | ymen  |                        |         |  |
| Client Project                                                                                                                          |          |           |      | Approved By |     | Date                   | 15/09                                                                                             | /2020 |                        |         |  |
| E & R MOFFAT LTD, SEABEGS ROAD, BONNYBRIDGE, FK4 2BS, T: +44 (0)1324 812272, E: sales@ermoffat.co.uk, Web: www.ermoffat.co.uk           |          |           |      |             |     |                        | 1:20                                                                                              | Sheet | 1/2                    | A4      |  |

950