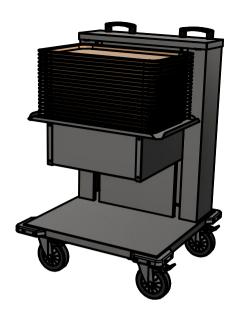

## Moffat Specification

Dimensions length - 605mm Depth - 635mm Height - 950mm Weight - 50kg

<u>Features</u> Tray pickup area 560mm x 360mm

Materials 2.0mm 304 Grade St/Steel chassis 1.2mm 430 grade St/Steel body Framework 25mm tube St/Steel