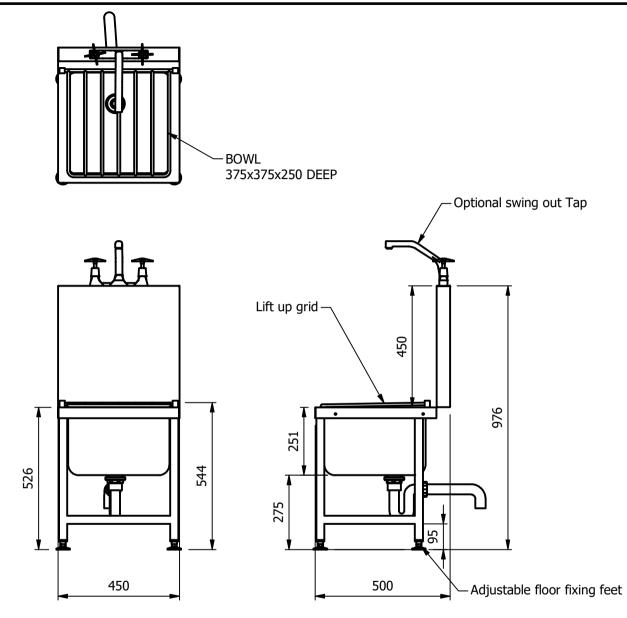

# **Moffat Specification**

<u>Dimensions</u> Width - 450mm Depth - 500mm

Height - 976mm (526mm to sink top) Weight - 20kg

### <u>Features</u>

- Heavy duty 375mm x 375mm x 250mm deep sink bowl Hinged stainless steel rod type bucket grating Four adjustable for level floor fixing feet.

<u>Materials</u>
1.2mm 304 Grade St/ Steel Top & Supports
Framework 30 x 30 430 grade St/Steel