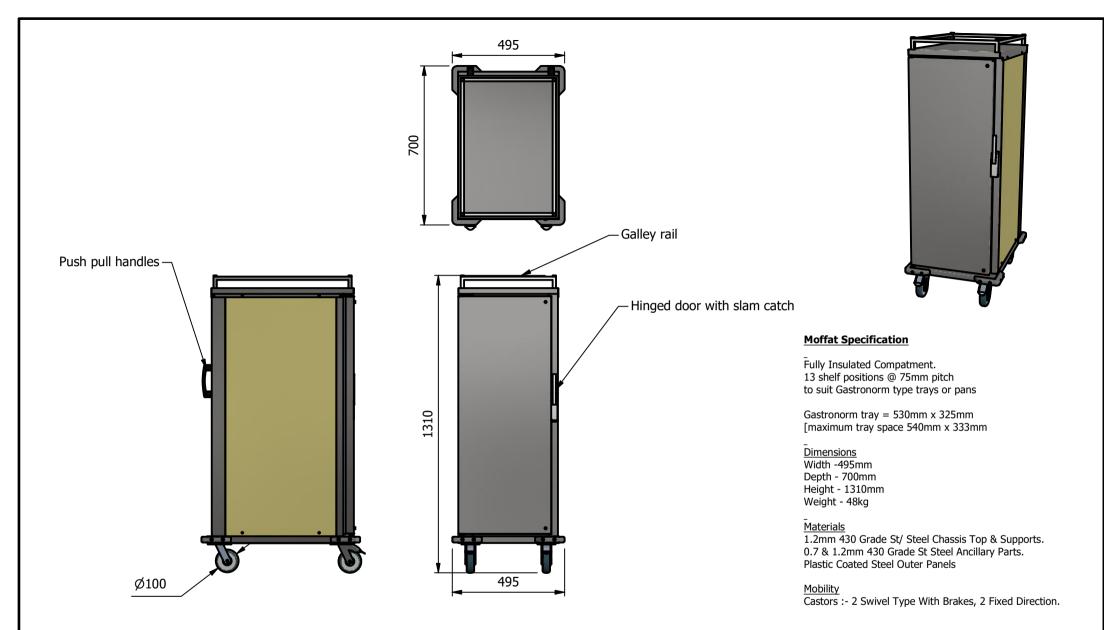

| ALL SHEET METAL DIMENSIONS ARE I/S (INSIDE SIZES) (UNLESS OTHERWISE STATED) ALL DIMENSIONS IN (mm), TOLERANCE = LINEAR ± 0.5mm, ANGULAR ± |                    |           |      |            |     | AR ± 0.5mm (OR AS STATED)                                                                                                                                                                                                                                                                                                                                                                                                                                                                                                                                                                                                                                                                                                                                                                                                                                                                                                                                                                                                                                                                                                                                                                                                                                                                                                                                                                                                                                                                                                                                                                                                                                                                                                                                                                                                                                                                                                                                                                                                                                                                                                   | 0.5mm (OR AS STATED). ALL SHARP EDGES TO BE REMOVED FROM SHEET METAL PARTS                                                                                                                       |            |        |            |  |
|-------------------------------------------------------------------------------------------------------------------------------------------|--------------------|-----------|------|------------|-----|-----------------------------------------------------------------------------------------------------------------------------------------------------------------------------------------------------------------------------------------------------------------------------------------------------------------------------------------------------------------------------------------------------------------------------------------------------------------------------------------------------------------------------------------------------------------------------------------------------------------------------------------------------------------------------------------------------------------------------------------------------------------------------------------------------------------------------------------------------------------------------------------------------------------------------------------------------------------------------------------------------------------------------------------------------------------------------------------------------------------------------------------------------------------------------------------------------------------------------------------------------------------------------------------------------------------------------------------------------------------------------------------------------------------------------------------------------------------------------------------------------------------------------------------------------------------------------------------------------------------------------------------------------------------------------------------------------------------------------------------------------------------------------------------------------------------------------------------------------------------------------------------------------------------------------------------------------------------------------------------------------------------------------------------------------------------------------------------------------------------------------|--------------------------------------------------------------------------------------------------------------------------------------------------------------------------------------------------|------------|--------|------------|--|
| Product                                                                                                                                   | CONVEYANCE TROLLEY |           |      | Product No |     | may be made, and no and and no and | No reproduction or publication of this drawing<br>may be made, and no article may be manufactured                                                                                                |            | MOFFAT |            |  |
| Description                                                                                                                               | CA13               |           |      |            |     | without prior written conse                                                                                                                                                                                                                                                                                                                                                                                                                                                                                                                                                                                                                                                                                                                                                                                                                                                                                                                                                                                                                                                                                                                                                                                                                                                                                                                                                                                                                                                                                                                                                                                                                                                                                                                                                                                                                                                                                                                                                                                                                                                                                                 | or assembled in accordance with this drawing<br>without prior written consent. This prohibition is a term<br>of any contract relating to this drawing. Rights reserved<br>The Catering Equipment |            |        | _          |  |
| Material/Finish                                                                                                                           | -                  | Thickness |      | Desp/Date  |     |                                                                                                                                                                                                                                                                                                                                                                                                                                                                                                                                                                                                                                                                                                                                                                                                                                                                                                                                                                                                                                                                                                                                                                                                                                                                                                                                                                                                                                                                                                                                                                                                                                                                                                                                                                                                                                                                                                                                                                                                                                                                                                                             | under the Copyright Act 1956 as ammended by the<br>Design Copyright Act 1968.                                                                                                                    |            |        | Company    |  |
| Legacy P/N                                                                                                                                |                    | Weight    | 48kg | Quote No.  |     | Dwg No.                                                                                                                                                                                                                                                                                                                                                                                                                                                                                                                                                                                                                                                                                                                                                                                                                                                                                                                                                                                                                                                                                                                                                                                                                                                                                                                                                                                                                                                                                                                                                                                                                                                                                                                                                                                                                                                                                                                                                                                                                                                                                                                     | 013675                                                                                                                                                                                           |            | Iss    | Issue      |  |
| Client                                                                                                                                    |                    | -         |      | SO Number  | N/A | Drawn By                                                                                                                                                                                                                                                                                                                                                                                                                                                                                                                                                                                                                                                                                                                                                                                                                                                                                                                                                                                                                                                                                                                                                                                                                                                                                                                                                                                                                                                                                                                                                                                                                                                                                                                                                                                                                                                                                                                                                                                                                                                                                                                    | AE                                                                                                                                                                                               | BB         |        | _          |  |
| Client Project                                                                                                                            | nt Project         |           |      |            |     | Date                                                                                                                                                                                                                                                                                                                                                                                                                                                                                                                                                                                                                                                                                                                                                                                                                                                                                                                                                                                                                                                                                                                                                                                                                                                                                                                                                                                                                                                                                                                                                                                                                                                                                                                                                                                                                                                                                                                                                                                                                                                                                                                        | 03/10                                                                                                                                                                                            | 03/10/2018 |        |            |  |
| E & R MOFFAT LTD, SEABEGS ROAD, BONNYBRIDGE, FK4 2BS, T: +44 (0)1324 812272, E: sales@ermoffat.co.uk, Web: www.ermoffat.co.uk             |                    |           |      |            |     | Scale                                                                                                                                                                                                                                                                                                                                                                                                                                                                                                                                                                                                                                                                                                                                                                                                                                                                                                                                                                                                                                                                                                                                                                                                                                                                                                                                                                                                                                                                                                                                                                                                                                                                                                                                                                                                                                                                                                                                                                                                                                                                                                                       | 0.06:1                                                                                                                                                                                           | Sheet      | 2/2    | <b>A</b> 4 |  |