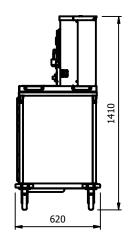

## "Tea and Toast it's a Tradition"

| Model | Weight<br>(kg) | <b>L x D x H</b><br>( <i>mm</i> ) | Height to<br>worktop | Power Rating/<br>Electrical supply | Power Rating with<br>Toast Warmer |  |
|-------|----------------|-----------------------------------|----------------------|------------------------------------|-----------------------------------|--|
| BBTX  | 115            | 1344 x 620 x 1410                 | 900mm                | 2.5kw / 13amp                      | 2.8kw / 13amp                     |  |