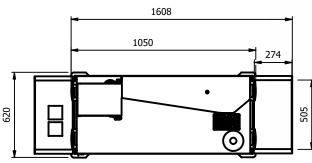

## "Tea and Toast it's a Tradition"

| Model | Weight<br>(kg) | <b>L x D x H</b><br>( <i>mm</i> ) | Height to<br>worktop | Power Rating/<br>Electrical supply | Power Rating with<br>Toast Warmer |  |
|-------|----------------|-----------------------------------|----------------------|------------------------------------|-----------------------------------|--|
| BBTX  | 115            | 1344 x 620 x 1410                 | 900mm                | 2.5kw / 13amp                      | 2.8kw / 13amp                     |  |