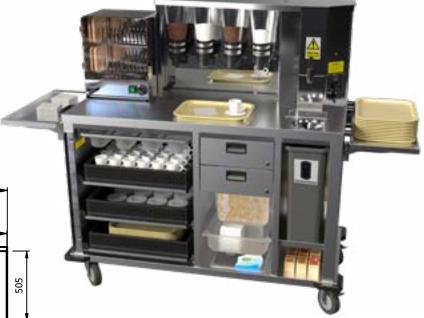

#### Overview

Model BBTX (extra)

Specially designed for breakfast, tea & coffee service. An attractive, easy to manoeuvre and compact trolley service with space for everything required. Perfect for aged care facilities and hospitals. The mobile ward service trolley allows beverages, refreshments, and light meals to be served to patients and visitors at the bed side or in lounges and other communal areas. Great for use in busy hospitals retirement homes and various other types of healthcare facilities. Push pull handles at each end and the simple layout facilitates easy positioning and set up. Very easy to use and keep clean, a practical hygienic and versatile design with a wide range of options and features, multiple drawers and runners, for holding baskets pans and ingredient containers etc. Crockery cutlery and condiments carried on board.

### **Key Features:**

- Provides an attractive & efficient solution for a mobile hot beverage service.
- Easy to keep clean.
- Light and easy to manoeuvre with push pull handles at each end.
- Corner bumper protection.
- Solid stainless steel top set at 900mm from floor level.
- Robust and ergonomic shroud with lockable lid.
- Integral double socket for the water boiler and toast warmer.
- Complete with a 2m long 13amp safety break away cable and plug.
- Mains cable safety breaker.
  (If the trolley is accidentally push away while still plugged into the power socket, the cable will simply pull apart eliminating damage and down time.)
- 10ltr water boiler with drip tray.
- 4 off Ingredient dispensers [coffee sugar etc.].
- Fully extendible top drawer with six lift out plastic containers ideal for tea bags and condiments.
- Lockable top drawers complete with a 4-section cutlery box.
- Lockable second drawer complete with 4 off cereal containers.
- Waste bin with chute.
- Discreet pan located in base for cleaning cloth / spray.
- Three dish wash baskets [500mm sq type] on fully extendible runners.
- Castors all swivel and two are fitted with brakes.
- Goose wing grey durable plastic-coated steel outer panels.

#### **Options:**

- TW1: 30 slice Toast warmer
- **TW2:** 45 slice Toast warmer
- BES: Fold down end shelf: