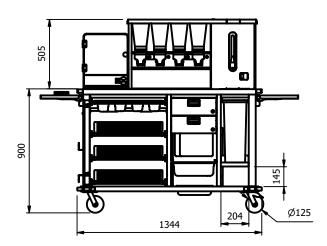

## "Tea and Toast it's a Tradition"

| Model | Weight<br>(kg) | <b>L x D x H</b><br>( <i>mm</i> ) | Height to<br>worktop | Power Rating/<br>Electrical supply | Power Rating with<br>Toast Warmer |  |
|-------|----------------|-----------------------------------|----------------------|------------------------------------|-----------------------------------|--|
| BBTX  | 115            | 1344 x 620 x 1410                 | 900mm                | 2.5kw / 13amp                      | 2.8kw / 13amp                     |  |