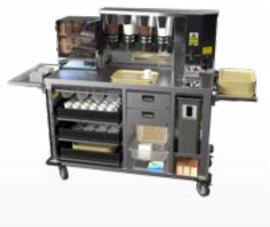

#### Overview

Model BBTX (extra)

Specially designed for breakfast, tea & coffee service. An attractive, easy to manoeuvre and compact trolley service with space for everything required. Perfect for aged care facilities and hospitals. The mobile ward service trolley allows beverages, refreshments, and light meals to be served to patients and visitors at the bed side or in lounges and other communal areas. Great for use in busy hospitals retirement homes and various other types of healthcare facilities. Push pull handles at each end and the simple layout facilitates easy positioning and set up. Very easy to use and keep clean, a practical hygienic and versatile design with a wide range of options and features, multiple drawers and runners, for holding baskets pans and ingredient containers etc. Crockery cutlery and condiments carried on board.

### **Key Features:**

- Provides an attractive & efficient solution for a mobile hot beverage service.
- Easy to keep clean.
- Light and easy to manoeuvre with push pull handles at each end.
- Corner bumper protection.
- Solid stainless steel top set at 900mm from floor level.
- Robust and ergonomic shroud with lockable lid.
- Integral double socket for the water boiler and toast warmer.
- Complete with a 2m long 13amp safety break away cable and plug.
- Mains cable safety breaker.
  (If the trolley is accidentally push away while still plugged into the power socket, the cable will simply pull apart eliminating damage and down time.)
- 10ltr water boiler with drip tray.
- 4 off Ingredient dispensers [coffee sugar etc.].
- Fully extendible top drawer with six lift out plastic containers ideal for tea bags and condiments.
- Lockable top drawers complete with a 4-section cutlery box.
- Lockable second drawer complete with 4 off cereal containers.
- Waste bin with chute.
- Discreet pan located in base for cleaning cloth / spray.
- Three dish wash baskets [500mm sq type] on fully extendible runners.
- Castors all swivel and two are fitted with brakes.
- Goose wing grey durable plastic-coated steel outer panels.

#### **Options:**

- TW1: 30 slice Toast warmer
- **TW2:** 45 slice Toast warmer
- BES: Fold down end shelf: