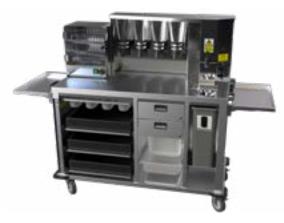

#### Overview

Model BBTX (extra)

Specially designed for breakfast, tea & coffee service. An attractive, easy to manoeuvre and compact trolley service with space for everything required. Perfect for aged care facilities and hospitals. The mobile ward service trolley allows beverages, refreshments, and light meals to be served to patients and visitors at the bed side or in lounges and other communal areas. Great for use in busy hospitals retirement homes and various other types of healthcare facilities. Push pull handles at each end and the simple layout facilitates easy positioning and set up. Very easy to use and keep clean, a practical hygienic and versatile design with a wide range of options and features, multiple drawers and runners, for holding baskets pans and ingredient containers etc. Crockery cutlery and condiments carried on board.

### **Key Features:**

- Provides an attractive & efficient solution for a mobile hot beverage service.
- Easy to keep clean.
- Light and easy to manoeuvre with push pull handles at each end.
- Corner bumper protection.
- Solid stainless steel top set at 900mm from floor level.
- Robust and ergonomic shroud with lockable lid.
- Integral double socket for the water boiler and toast warmer.
- Complete with a 2m long 13amp safety break away cable and plug.
- Mains cable safety breaker.
  (If the trolley is accidentally push away while still plugged into the power socket, the cable will simply pull apart eliminating damage and down time.)
- 10ltr water boiler with drip tray.
- 4 off Ingredient dispensers [coffee sugar etc.].
- Fully extendible top drawer with six lift out plastic containers ideal for tea bags and condiments.
- Lockable top drawers complete with a 4-section cutlery box.
- Lockable second drawer complete with 4 off cereal containers.
- Waste bin with chute.
- Discreet pan located in base for cleaning cloth / spray.
- Three dish wash baskets [500mm sq type] on fully extendible runners.
- Castors all swivel and two are fitted with brakes.
- Goose wing grey durable plastic-coated steel outer panels.

#### **Options:**

- TW1: 30 slice Toast warmer
- **TW2:** 45 slice Toast warmer
- BES: Fold down end shelf: