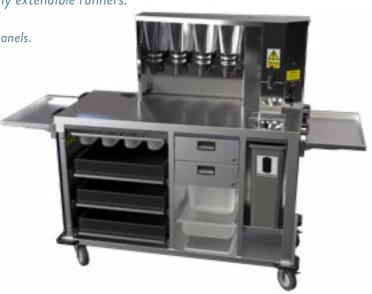

#### Overview

Model BBTX (extra)

Specially designed for breakfast, tea & coffee service. An attractive, easy to manoeuvre and compact trolley service with space for everything required. Perfect for aged care facilities and hospitals. The mobile ward service trolley allows beverages, refreshments, and light meals to be served to patients and visitors at the bed side or in lounges and other communal areas. Great for use in busy hospitals retirement homes and various other types of healthcare facilities. Push pull handles at each end and the simple layout facilitates easy positioning and set up. Very easy to use and keep clean, a practical hygienic and versatile design with a wide range of options and features, multiple drawers and runners, for holding baskets pans and ingredient containers etc. Crockery cutlery and condiments carried on board.

### **Key Features:**

- Provides an attractive & efficient solution for a mobile hot beverage service.
- Easy to keep clean.
- Light and easy to manoeuvre with push pull handles at each end.
- Corner bumper protection.
- Solid stainless steel top set at 900mm from floor level.
- Robust and ergonomic shroud with lockable lid.
- Integral double socket for the water boiler and toast warmer.
- Complete with a 2m long 13amp safety break away cable and plug.
- Mains cable safety breaker.
  (If the trolley is accidentally push away while still plugged into the power socket, the cable will simply pull apart eliminating damage and down time.)
- 10ltr water boiler with drip tray.
- 4 off Ingredient dispensers [coffee sugar etc.].
- Fully extendible top drawer with six lift out plastic containers ideal for tea bags and condiments.
- Lockable top drawers complete with a 4-section cutlery box.
- Lockable second drawer complete with 4 off cereal containers.
- Waste bin with chute.
- Discreet pan located in base for cleaning cloth / spray.
- Three dish wash baskets [500mm sq type] on fully extendible runners.
- Castors all swivel and two are fitted with brakes.
- Goose wing grey durable plastic-coated steel outer panels.

#### **Options:**

- TW1: 30 slice Toast warmer
- **TW2:** 45 slice Toast warmer
- BES: Fold down end shelf: