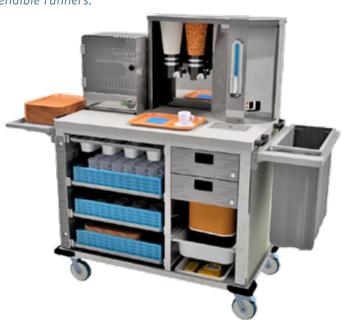

## **Key Features:**

- Provides an attractive & efficient solution for a mobile hot beverage service.
- Easy to keep clean.
- Light and easy to manoeuvre with push pull handles at each end.
- Corner bumper protection.
- Solid stainless steel top set at 900mm from floor level.
- Robust and ergonomic shroud with lockable lid.
- Integral double socket for the water boiler and toast warmer.
- Complete with a 2m long 13amp safety break away cable and plug.
- Mains cable safety breaker.
  - (If the trolley is accidentally push away while still plugged into the power socket, the cable will simply pull apart eliminating damage and down time.)
- 10ltr water boiler with drip tray.
- 2 off Ingredient dispensers for coffee and sugar etc.
- Fully extendible top drawer with six lift out plastic containers ideal for tea bags and condiments.
- Lockable top drawers complete with a 4-section cutlery box.
- Lockable second drawer complete with 4 off cereal containers.
- Fold down waste bag holder.
- Discreet pan located in base for cleaning cloth / spray.
- Three dish wash baskets [500mm sq type] on fully extendible runners.
- Castors all swivel and two are fitted with brakes.
- Goose wing grey durable plastic-coated steel outer panels.

### **Options:**

TW1: 30 slice Toast warmer TW2: 45 slice Toast warmer

**BES:** Fold down end shelf:

| BBTC                                       |   |
|--------------------------------------------|---|
| Shown with optional toast warmer, model TW | 1 |
| and optional end shelf <b>BES</b>          |   |