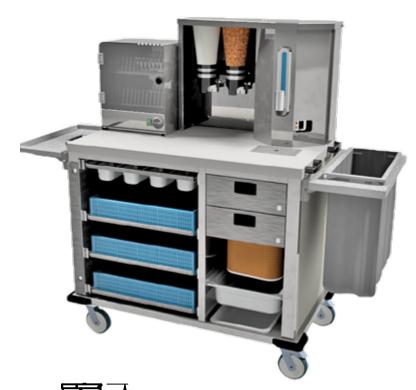

## Model BBTC (compact)

Specially designed for breakfast, tea & coffee service. An attractive, easy to manoeuvre and very compact trolley service with space for everything required. Perfect for aged care facilities and hospitals.

The mobile ward service trolley allows beverages, refreshments, and light meals to be served to patients and visitors at the bed side or in lounges and other communal areas. Great for use in busy hospitals retirement homes and various other types of healthcare facilities.

Push pull handles at each end and the simple layout facilitates easy positioning and set up. Very easy to use and keep clean,a practical hygienic and versatile design with a wide range of options and features, multiple drawers and runners, for holding baskets pans and ingredient containers etc. Crockery cutlery and condiments carried on board.

## **Key Features:**

- Provides an attractive & efficient solution for a mobile hot beverage service.
- Easy to keep clean.
- Light and easy to manoeuvre with push pull handles at each end.
- Corner bumper protection.
- Solid stainless steel top set at 900mm from floor level.
- Robust and ergonomic shroud with lockable lid.
- Integral double socket for the water boiler and toast warmer.
- Complete with a 2m long 13amp safety break away cable and plug.
- Mains cable safety breaker.
  - (If the trolley is accidentally push away while still plugged into the power socket, the cable will simply pull apart eliminating damage and down time.)
- 10ltr water boiler with drip tray.
- 2 off Ingredient dispensers for coffee and sugar etc.
- Fully extendible top drawer with six lift out plastic containers ideal for tea bags and condiments.
- Lockable top drawers complete with a 4-section cutlery box.
- Lockable second drawer complete with 4 off cereal containers.
- Fold down waste bag holder.
- Discreet pan located in base for cleaning cloth / spray.
- Three dish wash baskets [500mm sq type] on fully extendible runners.
- Castors all swivel and two are fitted with brakes.
- Goose wing grey durable plastic-coated steel outer panels.