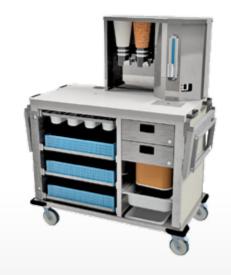

## Model BBTC (compact)

Specially designed for breakfast, tea & coffee service. An attractive, easy to manoeuvre and very compact trolley service with space for everything required. Perfect for aged care facilities and hospitals.

## **Key Features:**

- Provides an attractive & efficient solution for a mobile hot beverage service.
- Easy to keep clean.
- Light and easy to manoeuvre with push pull handles at each end.
- Corner bumper protection.
- Solid stainless steel top set at 900mm from floor level.
- Robust and ergonomic shroud with lockable lid.
- Integral double socket for the water boiler and toast warmer.
- Complete with a 2m long 13amp safety break away cable and plug.
- Mains cable safety breaker.
  - (If the trolley is accidentally push away while still plugged into the power socket, the cable will simply pull apart eliminating damage and down time.)
- 10ltr water boiler with drip tray.
- 2 off Ingredient dispensers for coffee and sugar etc.
- Fully extendible top drawer with six lift out plastic containers ideal for tea bags and condiments.
- Lockable top drawers complete with a 4-section cutlery box.
- Lockable second drawer complete with 4 off cereal containers.
- Fold down waste bag holder.
- Discreet pan located in base for cleaning cloth / spray.
- Three dish wash baskets [500mm sq type] on fully extendible runners.
- Castors all swivel and two are fitted with brakes.
- Goose wing grey durable plastic-coated steel outer panels.