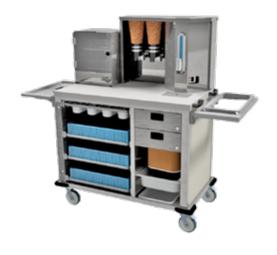

## **Key Features:**

- Provides an attractive & efficient solution for a mobile hot beverage service.
- Easy to keep clean.
- Light and easy to manoeuvre with push pull handles at each end.
- Corner bumper protection.
- Solid stainless steel top set at 900mm from floor level.
- Robust and ergonomic shroud with lockable lid.
- Integral double socket for the water boiler and toast warmer.
- Complete with a 2m long 13amp safety break away cable and plug.
- Mains cable safety breaker.
  - (If the trolley is accidentally push away while still plugged into the power socket, the cable will simply pull apart eliminating damage and down time.)
- 10ltr water boiler with drip tray.
- 2 off Ingredient dispensers for coffee and sugar etc.
- Fully extendible top drawer with six lift out plastic containers ideal for tea bags and condiments.
- Lockable top drawers complete with a 4-section cutlery box.
- Lockable second drawer complete with 4 off cereal containers.
- Fold down waste bag holder.
- Discreet pan located in base for cleaning cloth / spray.
- Three dish wash baskets [500mm sq type] on fully extendible runners.
- Castors all swivel and two are fitted with brakes.
- Goose wing grey durable plastic-coated steel outer panels.

### **Options:**

TW1: 30 slice Toast warmer TW2: 45 slice Toast warmer

**BES:** Fold down end shelf:

| BBTC                                       |   |
|--------------------------------------------|---|
| Shown with optional toast warmer, model TW | 1 |
| and optional end shelf <b>BES</b>          |   |