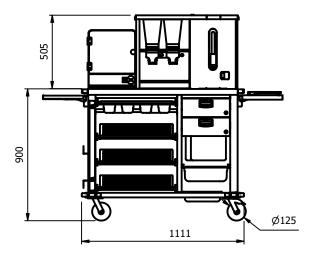

|     | <b>-</b> | 1642 |
|-----|----------|------|
|     |          | 1050 |
| 620 |          |      |
| 1   |          |      |

| Model | Weight (kg) | <b>L x D x H</b> (mm) | Height to<br>worktop | Power Rating/<br>Electrical supply | Power Rating with<br>Toast Warmer |
|-------|-------------|-----------------------|----------------------|------------------------------------|-----------------------------------|
| ввтс  | 95          | 1111 x 620 x 1410     | 900mm                | 2.5kw / 13amp                      | 2.8kw / 13amp                     |