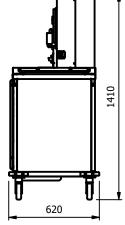

|     | <b>-</b> | 1642 |
|-----|----------|------|
|     |          | 1050 |
| 620 |          |      |
| 1   |          |      |

| Model | Weight (kg) | <b>L x D x H</b> (mm) | Height to<br>worktop | Power Rating/<br>Electrical supply | Power Rating with<br>Toast Warmer |
|-------|-------------|-----------------------|----------------------|------------------------------------|-----------------------------------|
| ввтс  | 95          | 1111 x 620 x 1410     | 900mm                | 2.5kw / 13amp                      | 2.8kw / 13amp                     |