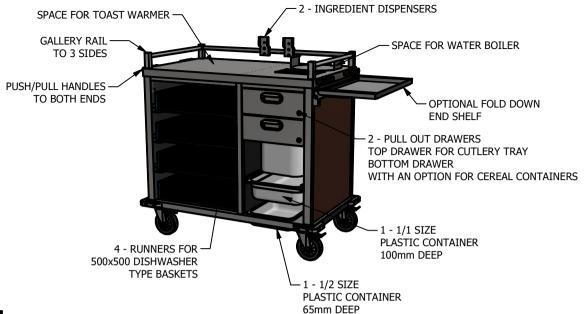

## -Materials

1.2mm 304 Grade St/ Steel Top & Supports Internal structure 0.7mm 430 grade St/Steel Durable plastic coated coloured side panels Goosewing Grey other colours are available

## Installation

All swivel castors, two braked

|                                                                                                                               |          |           |          |             |          |                           | 0.5mm (OR AS STATED). ALL SHARP EDGES TO BE REMOVED FROM SHEET METAL PARTS                                                                                             |        |        |         |  |
|-------------------------------------------------------------------------------------------------------------------------------|----------|-----------|----------|-------------|----------|---------------------------|------------------------------------------------------------------------------------------------------------------------------------------------------------------------|--------|--------|---------|--|
| Product                                                                                                                       | TROLLEYS |           |          | Product No  |          | may be made, and no       | No reproduction or publication of this drawing may be made, and no article may be manufactured                                                                         |        | MOFFAT |         |  |
| Description                                                                                                                   | BBT      |           |          |             |          | without prior written con | or assembled in accordance with this drawing<br>without prior written consent. This prohibition is a term<br>of any contract relating to this drawing. Rights reserved |        |        |         |  |
| Material/Finish                                                                                                               |          | Thickness |          | Desp/Date   |          |                           | under the Copyright Act 1956 as ammended by the<br>Design Copyright Act 1968.                                                                                          |        |        | Company |  |
| Legacy P/N                                                                                                                    |          | Weight    | 117.41Kg | Quote No.   |          | Dwg No.                   | VCP-073091                                                                                                                                                             |        | Iss    | Issue   |  |
| Client                                                                                                                        |          |           |          | SO Number   | STANDARD | Drawn By                  | N.Ra                                                                                                                                                                   | ymen   |        |         |  |
| Client Project                                                                                                                |          |           |          | Approved By |          | Date                      | 31/03                                                                                                                                                                  | 3/2020 |        |         |  |
| E & R MOFFAT LTD, SEABEGS ROAD, BONNYBRIDGE, FK4 2BS, T: +44 (0)1324 812272, E: sales@ermoffat.co.uk, Web: www.ermoffat.co.uk |          |           |          |             |          | Scale                     | 1:20                                                                                                                                                                   | Sheet  | 1/2    | A4      |  |