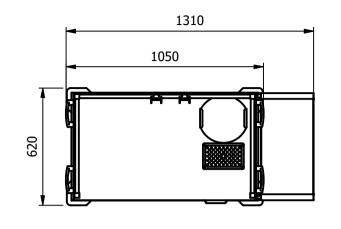

## -Dimensions

Lenght - 1050mm

Depth - 620mm

Height - 981mm [1440mm with dispenser / water boiler]

Weight - 50kg