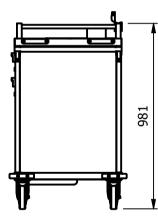

## -Dimensions

Lenght - 1050mm

Depth - 620mm

Height - 981mm [1440mm with dispenser / water boiler]

Weight - 50kg