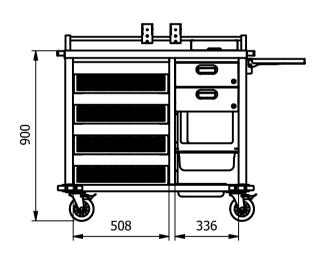

## -Dimensions

Lenght - 1050mm

Depth - 620mm

Height - 981mm [1440mm with dispenser / water boiler]

Weight - 50kg

## Installation

All swivel castors, two braked

|                                                                                                                               |          |           |          |             |          |                           | 0.5mm (OR AS STATED). ALL SHARP EDGES TO BE REMOVED FROM SHEET METAL PARTS                                                                                             |        |        |         |  |
|-------------------------------------------------------------------------------------------------------------------------------|----------|-----------|----------|-------------|----------|---------------------------|------------------------------------------------------------------------------------------------------------------------------------------------------------------------|--------|--------|---------|--|
| Product                                                                                                                       | TROLLEYS |           |          | Product No  |          | may be made, and no       | No reproduction or publication of this drawing may be made, and no article may be manufactured                                                                         |        | MOFFAT |         |  |
| Description                                                                                                                   | BBT      |           |          |             |          | without prior written con | or assembled in accordance with this drawing<br>without prior written consent. This prohibition is a term<br>of any contract relating to this drawing. Rights reserved |        |        |         |  |
| Material/Finish                                                                                                               |          | Thickness |          | Desp/Date   |          |                           | under the Copyright Act 1956 as ammended by the<br>Design Copyright Act 1968.                                                                                          |        |        | Company |  |
| Legacy P/N                                                                                                                    |          | Weight    | 117.41Kg | Quote No.   |          | Dwg No.                   | VCP-073091                                                                                                                                                             |        | Iss    | Issue   |  |
| Client                                                                                                                        |          |           |          | SO Number   | STANDARD | Drawn By                  | N.Ra                                                                                                                                                                   | ymen   |        |         |  |
| Client Project                                                                                                                |          |           |          | Approved By |          | Date                      | 31/03                                                                                                                                                                  | 3/2020 |        |         |  |
| E & R MOFFAT LTD, SEABEGS ROAD, BONNYBRIDGE, FK4 2BS, T: +44 (0)1324 812272, E: sales@ermoffat.co.uk, Web: www.ermoffat.co.uk |          |           |          |             |          | Scale                     | 1:20                                                                                                                                                                   | Sheet  | 1/2    | A4      |  |