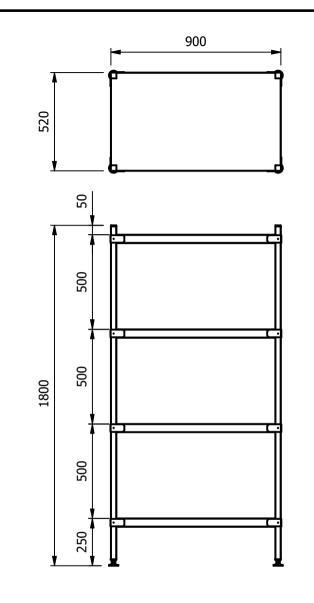

## Moffat Specification

<u>Six-S Shelving System</u> Adjustable for height shelving system each shelf is fitted with four adjustable clamps.

<u>Dimensions</u> Width - 900mm Depth - 520mm Height - 1800mm Weight -27kg

<u>Materials</u> Shelving:-1.2mm Thick 304 Grade St/Steel, 44mm Turndown Legs:- 30x30mm 304 Grade St/Steel Feet:- Aluminium Adjustable +20mm/-15mm Castors:- (If applicable) Ø125 rubber faced 2 swivel and 2 swivel braked