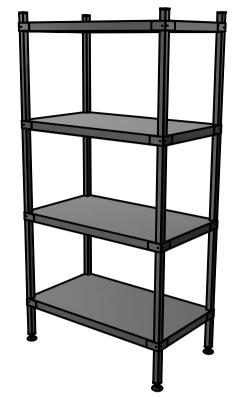

## Moffat Specification

<u>Six-S Shelving System</u> Adjustable for height shelving system each shelf is fitted with four adjustable clamps.

<u>Dimensions</u> Width - 900mm Depth - 520mm Height - 1800mm Weight -27kg