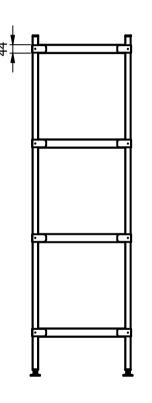

<u>Materials</u> Shelving:-1.2mm Thick 304 Grade St/Steel, 44mm Turndown Legs:- 30x30mm 304 Grade St/Steel Feet:- Aluminium Adjustable +20mm/-15mm Castors:- (If applicable) Ø125 rubber faced 2 swivel and 2 swivel braked