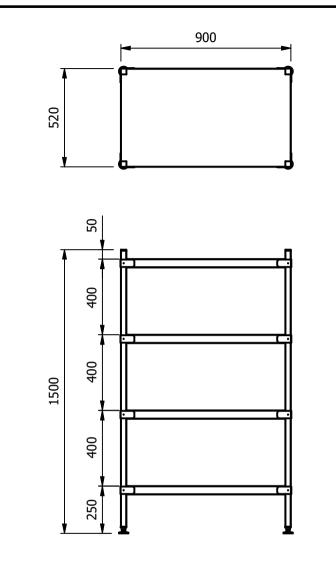

## Dimensions

Width - 900mm Depth - 520mm Height - 1500mm Weight -25kg

<u>Materials</u> Shelving:-1.2mm Thick 304 Grade St/Steel, 44mm Turndown Legs:- 30x30mm 304 Grade St/Steel Feet:- Aluminium Adjustable +20mm/-15mm Castors:- (If applicable) Ø125 rubber faced 2 swivel and 2 swivel braked