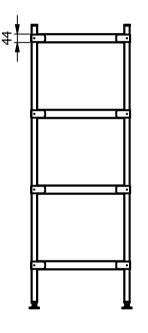

## Dimensions

Width - 900mm Depth - 520mm Height - 1500mm Weight -25kg

<u>Materials</u> Shelving:-1.2mm Thick 304 Grade St/Steel, 44mm Turndown Legs:- 30x30mm 304 Grade St/Steel Feet:- Aluminium Adjustable +20mm/-15mm Castors:- (If applicable) Ø125 rubber faced 2 swivel and 2 swivel braked