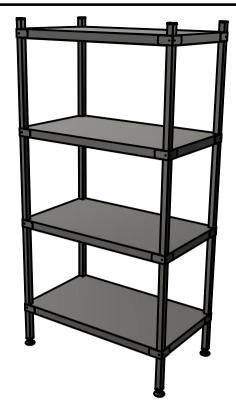

## Moffat Specification

<u>Six-S Shelving System</u> Adjustable for height shelving system each shelf is fitted with four adjustable clamps.

\_ <u>Dimensions</u> Width - 900mm Depth - 520mm Height - 1800mm Weight -27kg