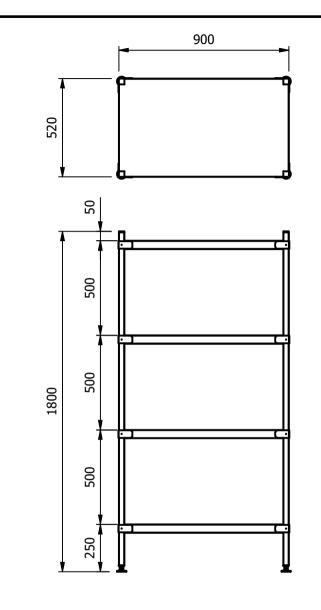

## Moffat Specification

<u>Six-S Shelving System</u> Adjustable for height shelving system each shelf is fitted with four adjustable clamps.

\_ <u>Dimensions</u> Width - 900mm Depth - 520mm Height - 1800mm Weight -27kg

<u>Materials</u> Shelving:-1.2mm Thick 430 Grade St/Steel, 44mm Turndown Legs:- 30x30mm 430 Grade St/Steel Feet:- Aluminium Adjustable +20mm/-15mm Castors:- (If applicable) Ø125 rubber faced 2 swivel and 2 swivel braked