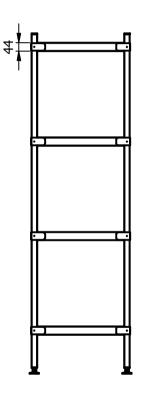

<u>Materials</u> Shelving:-1.2mm Thick 430 Grade St/Steel, 44mm Turndown Legs:- 30x30mm 430 Grade St/Steel Feet:- Aluminium Adjustable +20mm/-15mm Castors:- (If applicable) Ø125 rubber faced 2 swivel and 2 swivel braked