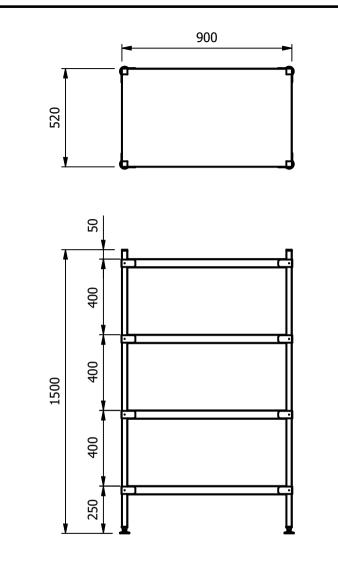

## Moffat Specification

<u>Six-S Shelving System</u> Adjustable for height shelving system each shelf is fitted with four adjustable clamps.

\_ <u>Dimensions</u> Width - 900mm Depth - 520mm Height - 1500mm Weight -25kg

\_ Materials

Shelving:-1.2mm Thick 430 Grade St/Steel, 44mm Turndown Legs:- 30x30mm 430 Grade St/Steel Feet:- Aluminium Adjustable +20mm/-15mm Castors:- (If applicable) Ø125 rubber faced 2 swivel and 2 swivel braked