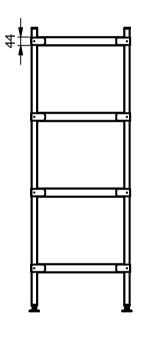

\_ Materials

Shelving:-1.2mm Thick 430 Grade St/Steel, 44mm Turndown Legs:- 30x30mm 430 Grade St/Steel Feet:- Aluminium Adjustable +20mm/-15mm Castors:- (If applicable) Ø125 rubber faced 2 swivel and 2 swivel braked