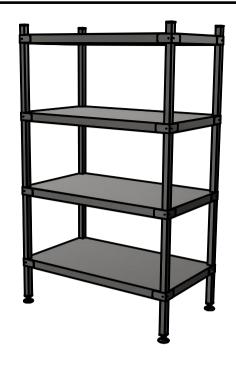

## Moffat Specification

<u>Six-S Shelving System</u> Adjustable for height shelving system each shelf is fitted with four adjustable clamps.

\_ <u>Dimensions</u> Width - 900mm Depth - 520mm Height - 1500mm Weight -25kg