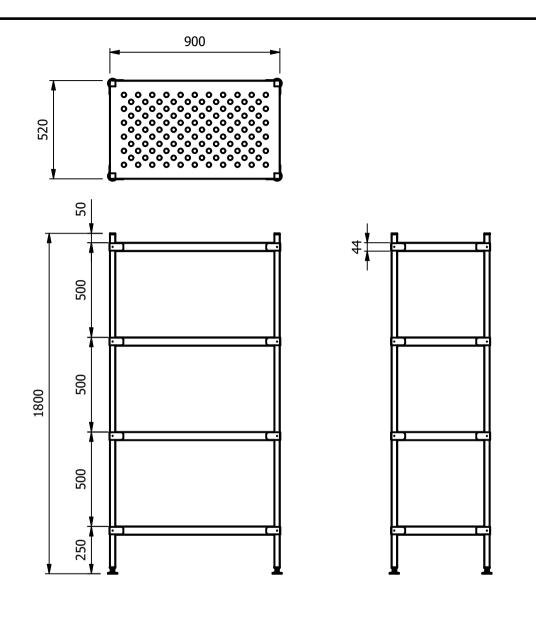

## **Moffat Specification**

Six-S Shelving System Adjustable for height shelving system each shelf is fitted with four adjustable clamps.

## <u>Dimensions</u>

Width - 900mm Depth - 520mm Height - 1800mm Weight -27kg

## -Materials

Shelving:-1.2mm Thick 304 Grade St/Steel, 44mm Turndown
Legs:- 30x30mm 304 Grade St/Steel
Feet:- Aluminium Adjustable +20mm/-15mm
Castors:- (If applicable) Ø125 rubber faced 2 swivel and 2 swivel braked